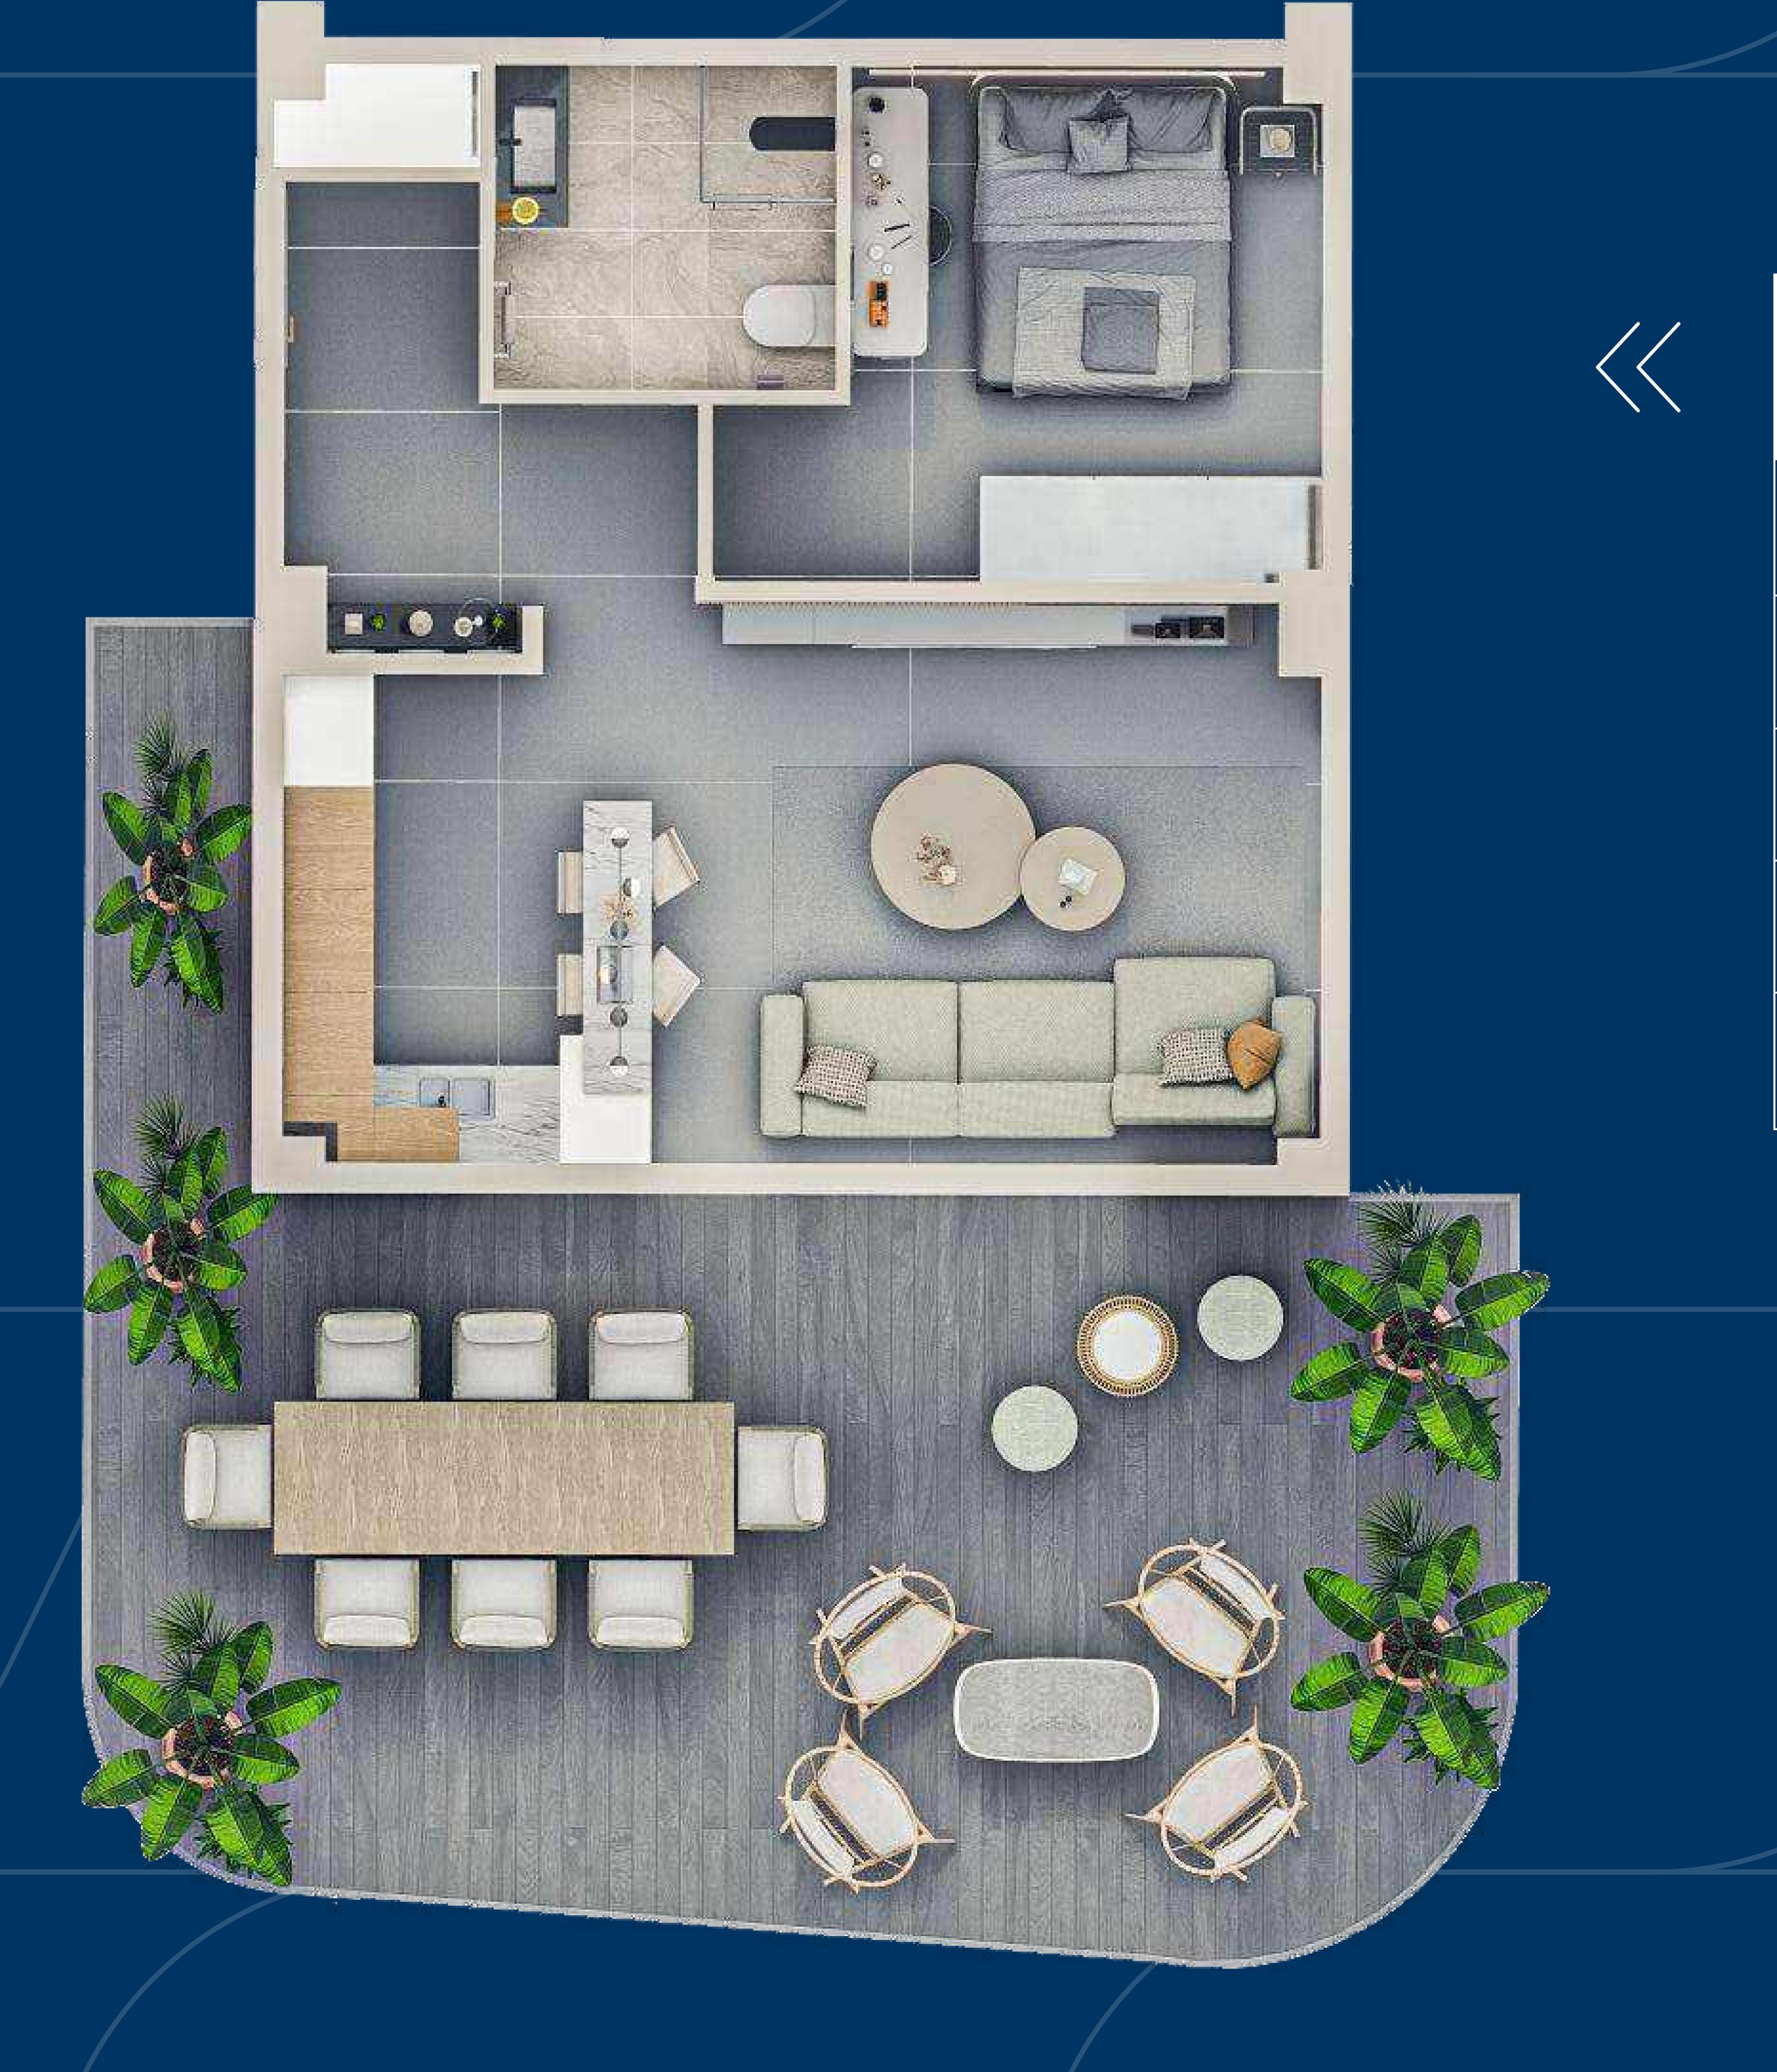

### Planning in Akropolis Residence: space ergonomics

The residential complex 250 flats ranging in area from 52m2 to 233m2 with different types of layouts: 1+1, 2+1, 3+1. When planning the complex, we focused on the latest trends in ergonomics: we combined the kitchen and living room into a common space for relaxation. In the big flats, we have provided several bathrooms, one of which can be used as a guest bathroom or used as a laundry room. Each apartment has a wide balcony, terrace or private garden where you can place a table for alfresco breakfasts, sun loungers or hang a hammock for an afternoon relaxation siesta.

| Total area:         | 223,30 м <sup>2</sup> |         |
|---------------------|-----------------------|---------|
| Entrance hall       | 18,03 м <sup>2</sup>  | Bedroom |
| Kitchen-living room | 64,35 м <sup>2</sup>  | Bedroom |
| Balcony             | 8,49 m <sup>2</sup>   | Bedroom |