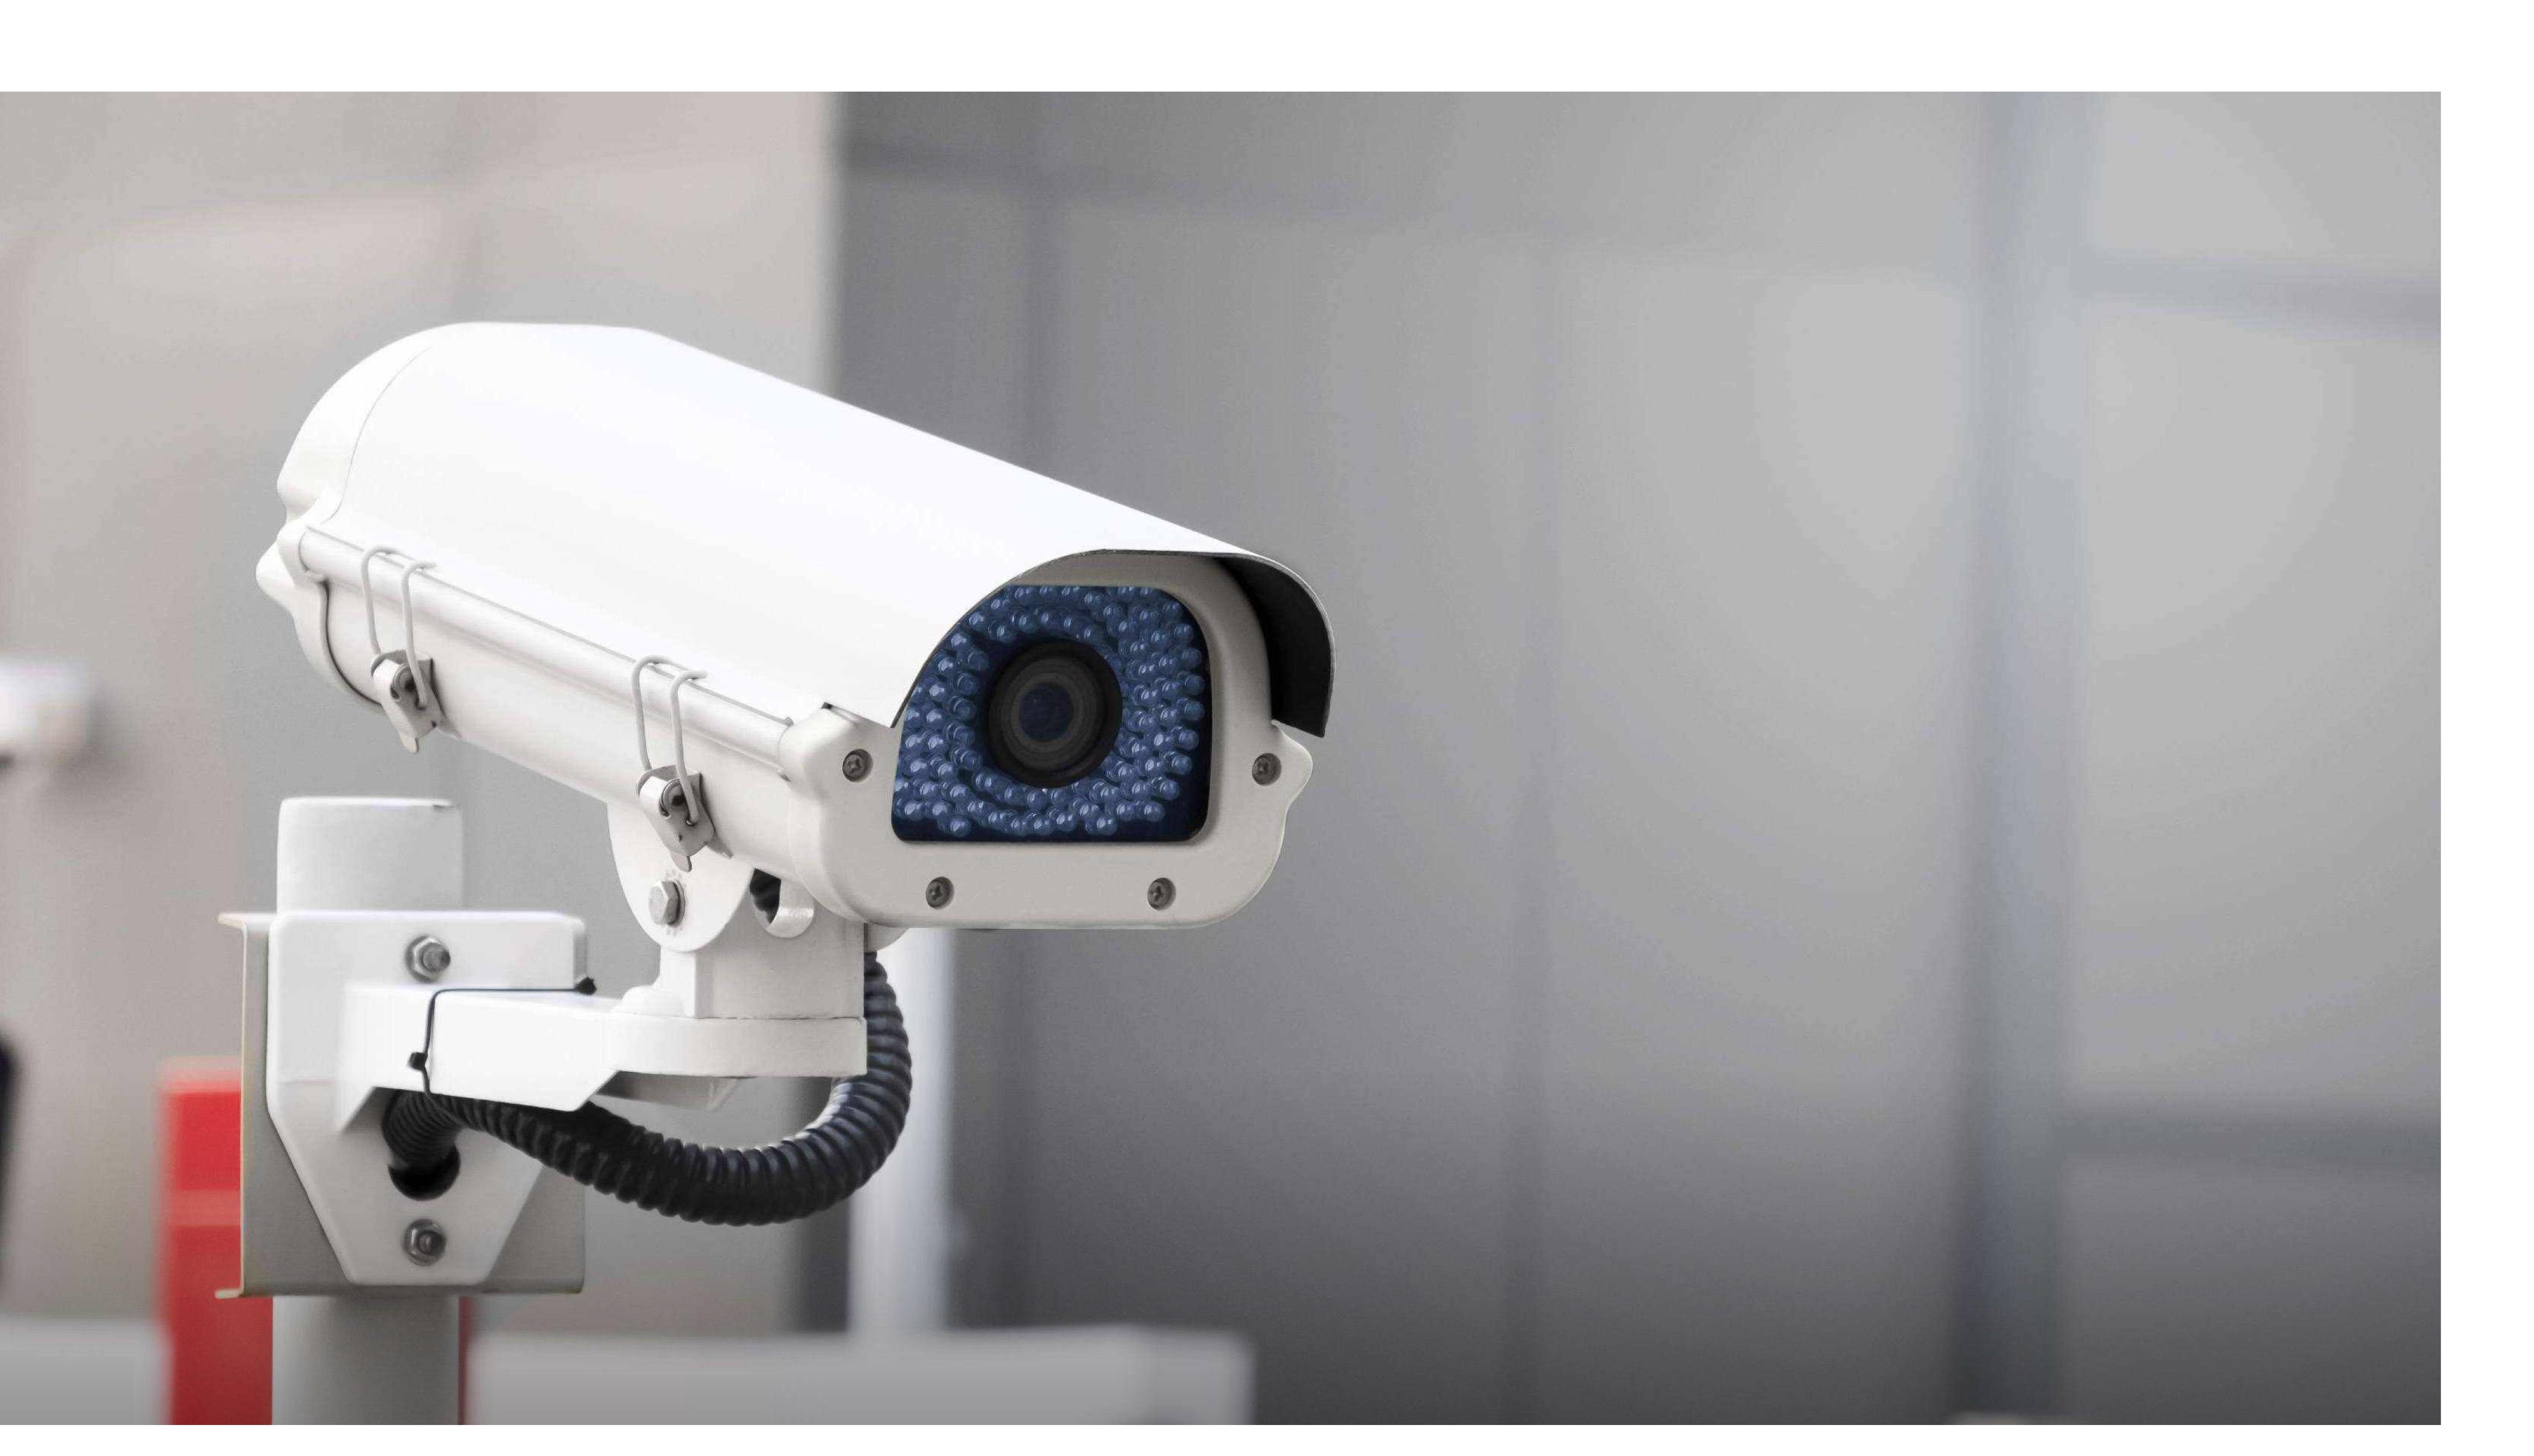

### Serenity and comfort

The complex has a 24-hour security service, card entry system, camera surveillance with recording function