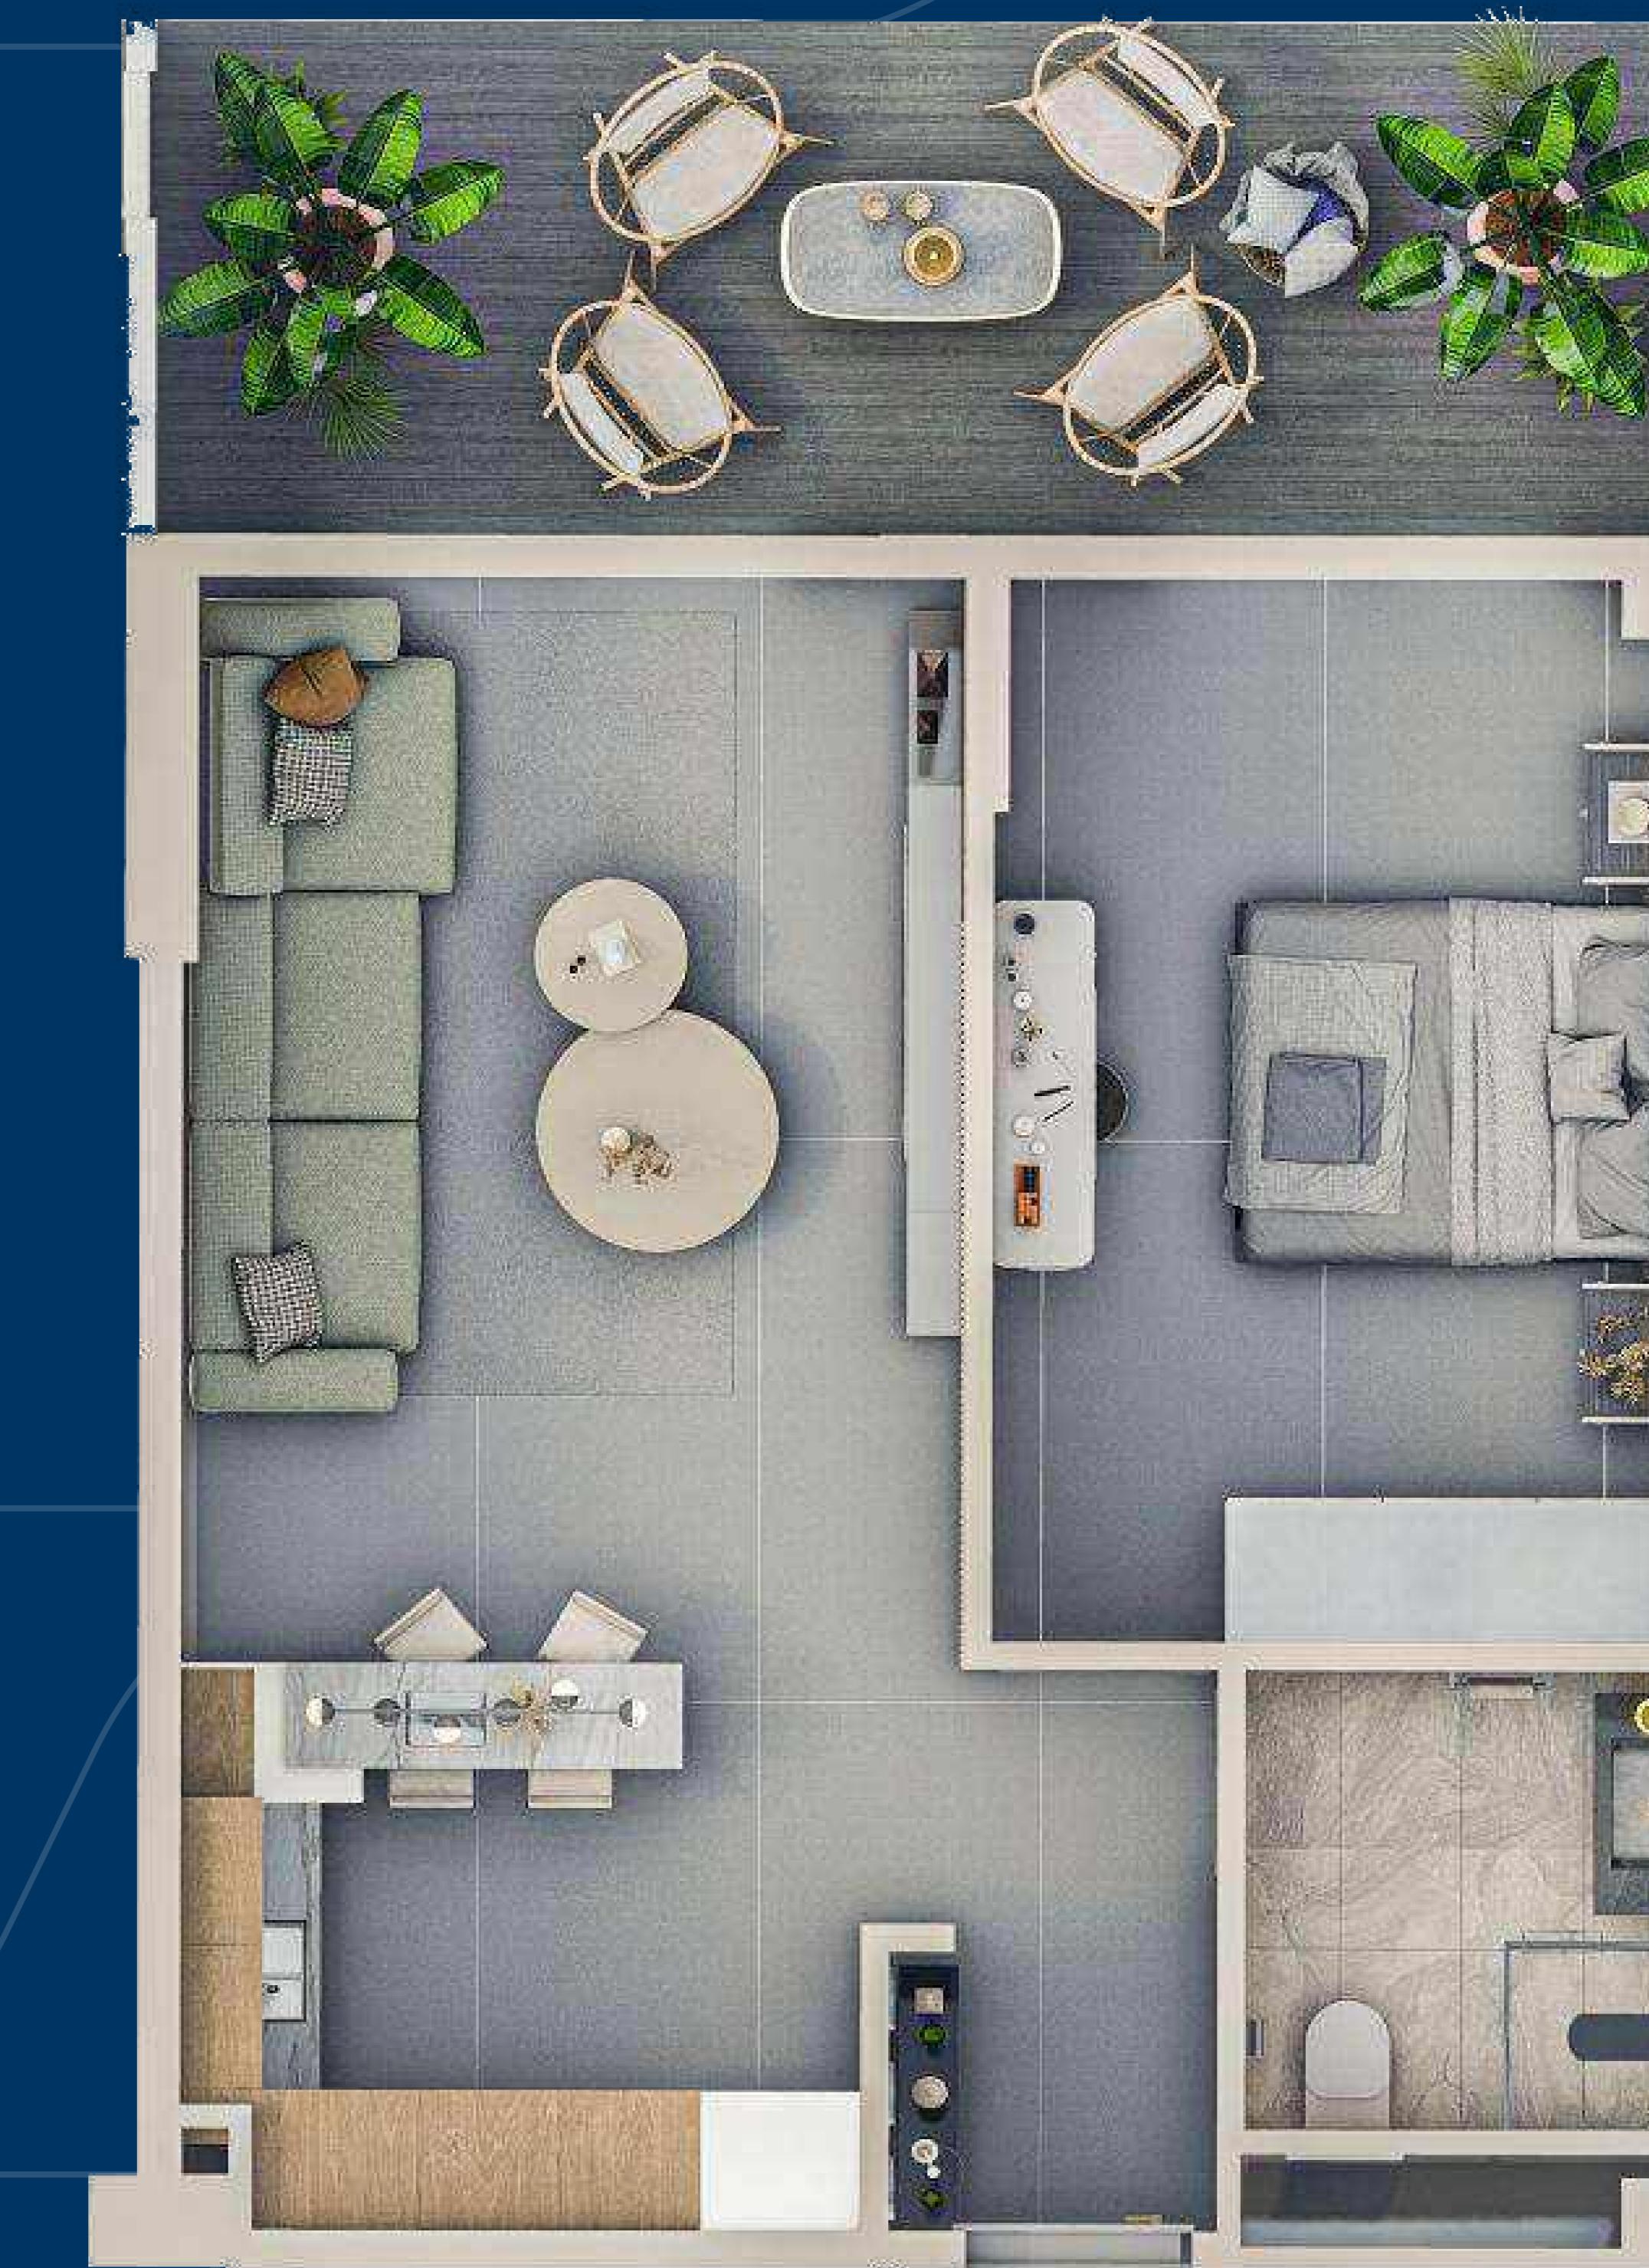

### Planning in Akropolis Residence: space ergonomics

The residential complex 250 flats ranging in area from 52m2 to 233m2 with different types of layouts: 1+1, 2+1, 3+1. When planning the complex, we focused on the latest trends in ergonomics: we combined the kitchen and living room into a common space for relaxation. In the big flats, we have provided several bathrooms, one of which can be used as a guest bathroom or used as a laundry room. Each apartment has a wide balcony, terrace or private garden where you can place a table for alfresco breakfasts, sun loungers or hang a hammock for an afternoon relaxation siesta.

| Total area:         | 74,60 m <sup>2</sup> |
|---------------------|----------------------|
| Entrance hall       | 11,06 м <sup>2</sup> |
| Kitchen-living room | 25,09 m <sup>2</sup> |
| Bedroom             | 14,97 м <sup>2</sup> |
| Bedroom             | 10,78 м <sup>2</sup> |
| WC                  | 6,15 м <sup>2</sup>  |
| Balcony             | 6,55 m <sup>2</sup>  |

| Total area:         | 77,00 м <sup>2</sup> |
|---------------------|----------------------|
| Entrance hall       | 11,62 m <sup>2</sup> |
| Kitchen-living room | 24,97 m <sup>2</sup> |
| Bedroom             | 14,57 м <sup>2</sup> |
| Bedroom             | 10,79 м <sup>2</sup> |
| WC                  | 6,00 m <sup>2</sup>  |
| Balcony             | 9,05 m <sup>2</sup>  |