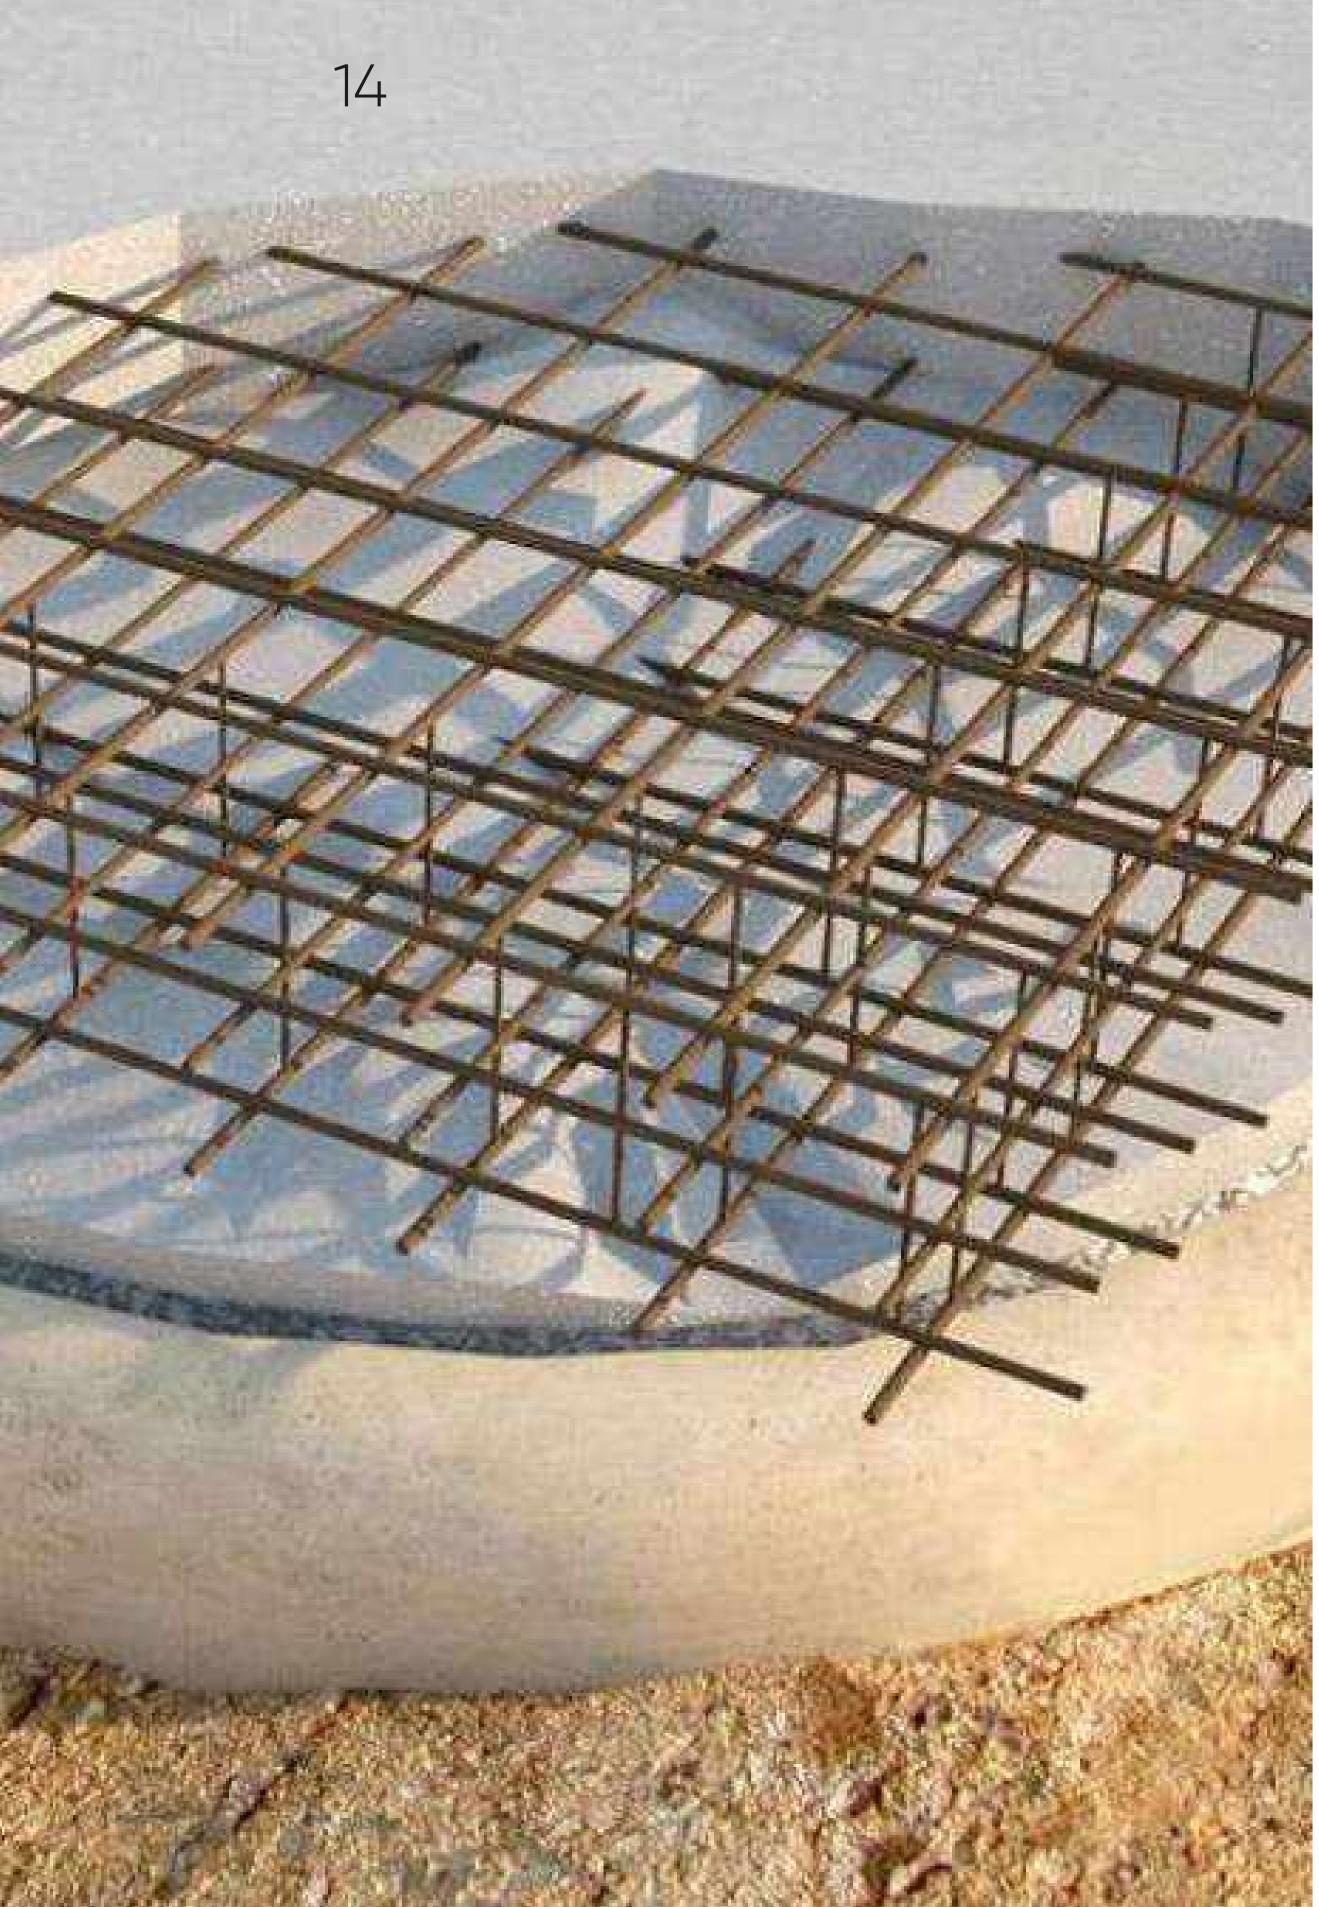

# High construction standards and reliability of a structure

We pride ourselves on the quality of our construction and care for the safety of the residents of our complexes.

When we erect the foundation, we install a single monolithic slab throughout the entire complex and use additional stabilisation to ensure the strength and reliability of the structure and to protect it from earthquakes and other natural disasters.

We also put an insulation layer in the foundation, consisting of sand, gravel and ruberoid, which provides protection from moisture and prevents mould.

The building is constructed of monolithic frame and has a high durability. During construction, we use additional heat and sound insulation to ensure maximum comfort for each resident of the complex

# Additional stabilisation and insulation of the foundation

Site concrete and reinforcement

Geotextile felt Waterproofing

**Heat insulation** 

Screed

Drain plate

Ground coat

**Base concrete** 