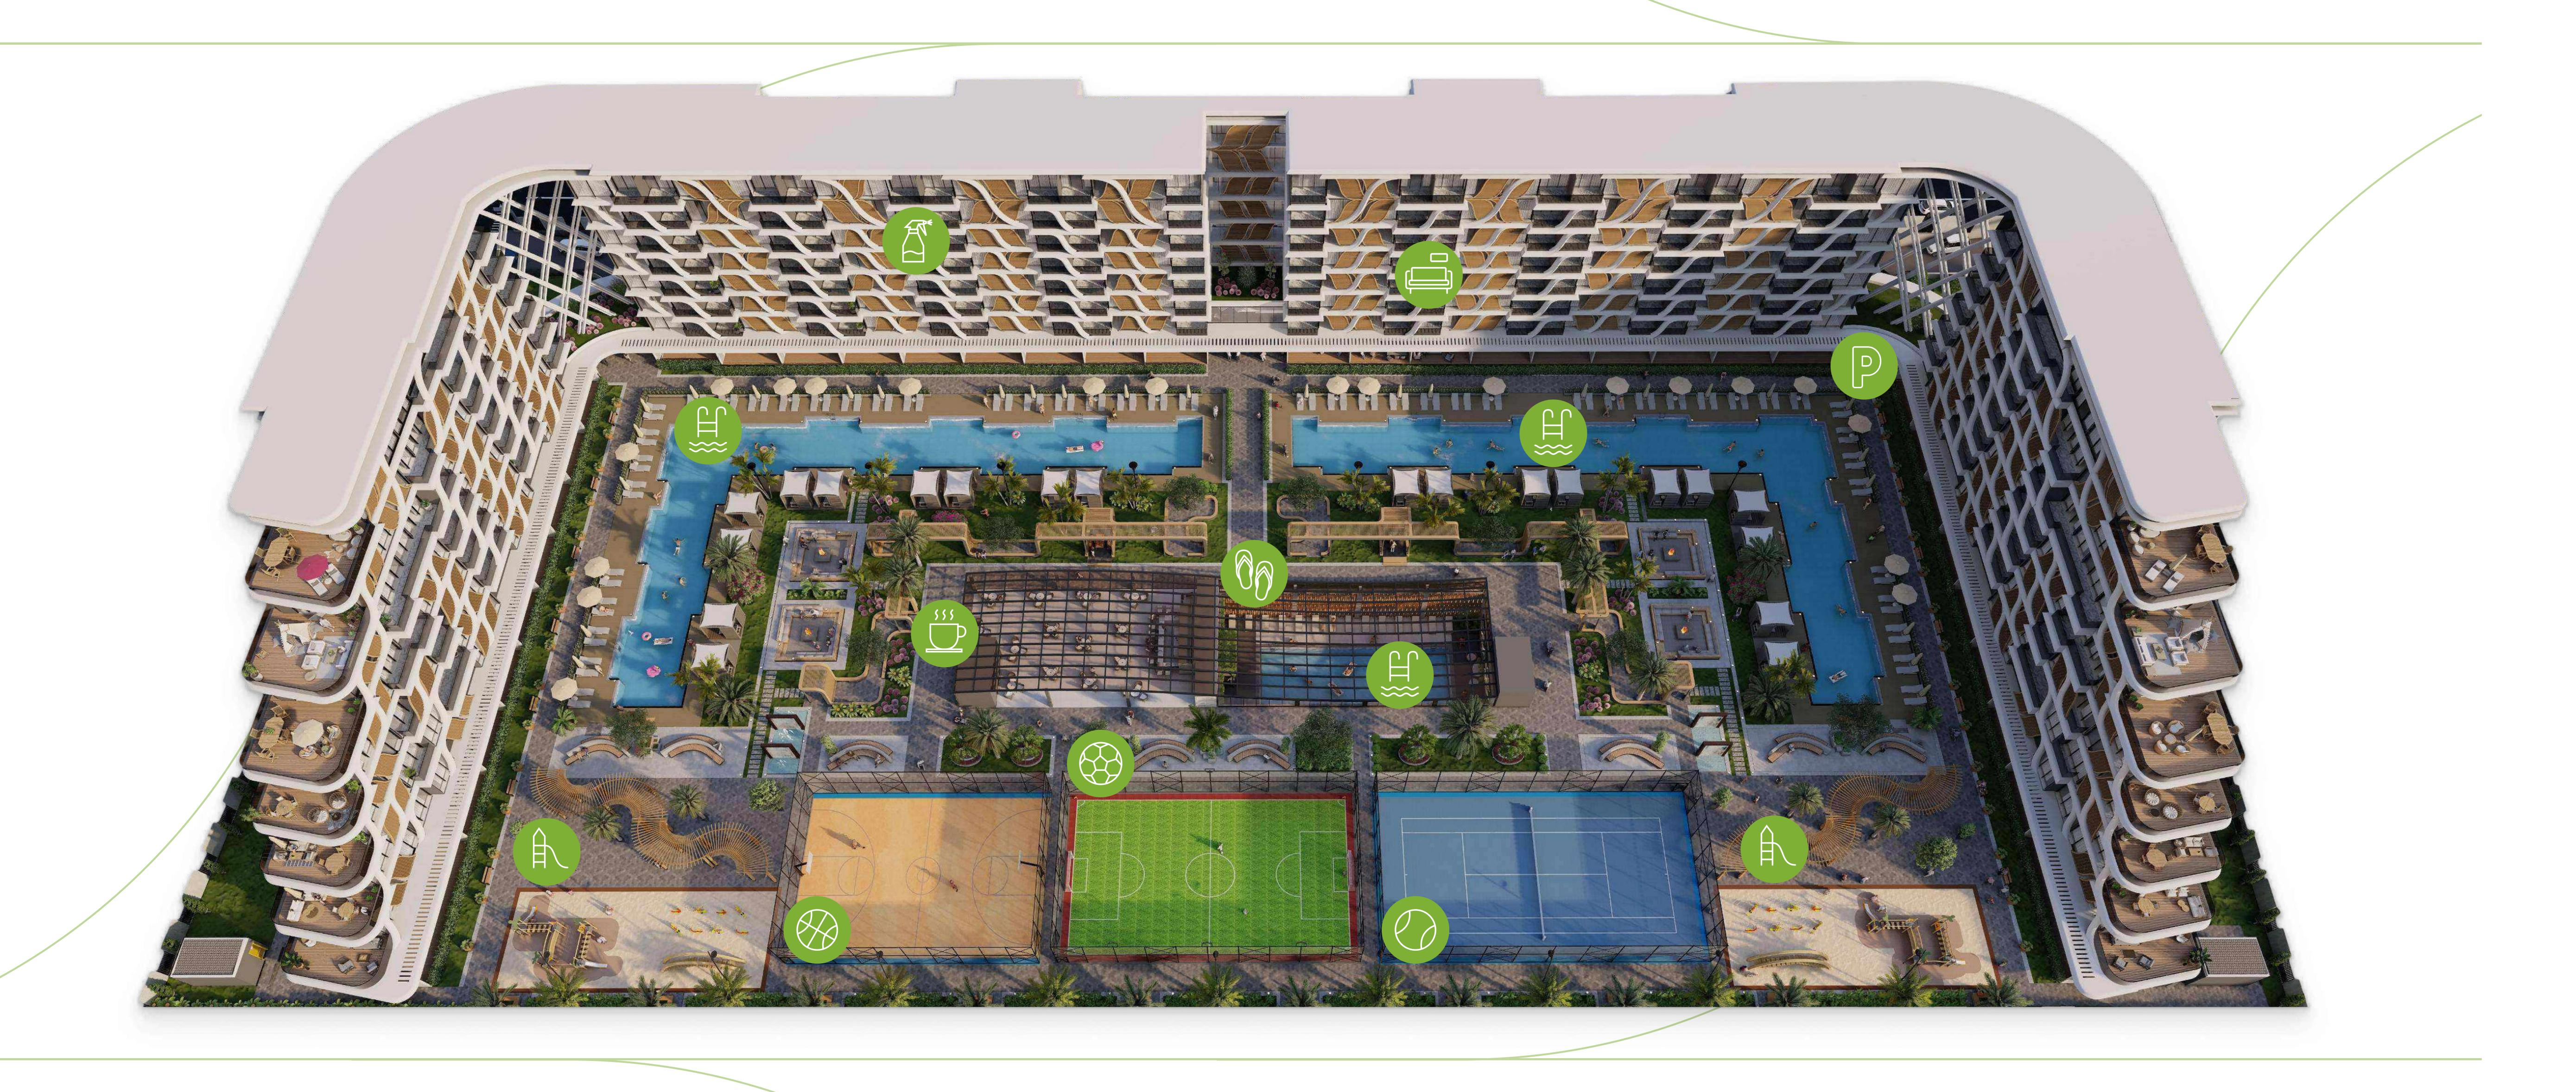

# Infrastructure of residential complex

residental complex

### **Poolside spacious lounge area** with bar

**SPA center** with hammam, sauna and massage room

### **Underground car park** for 250 cars

**Gym:** the opportunity to work out in the comfort of your own home

### Serenity and comfort

The complex has a 24-hour security service, card entry system, camera surveillance with recording function