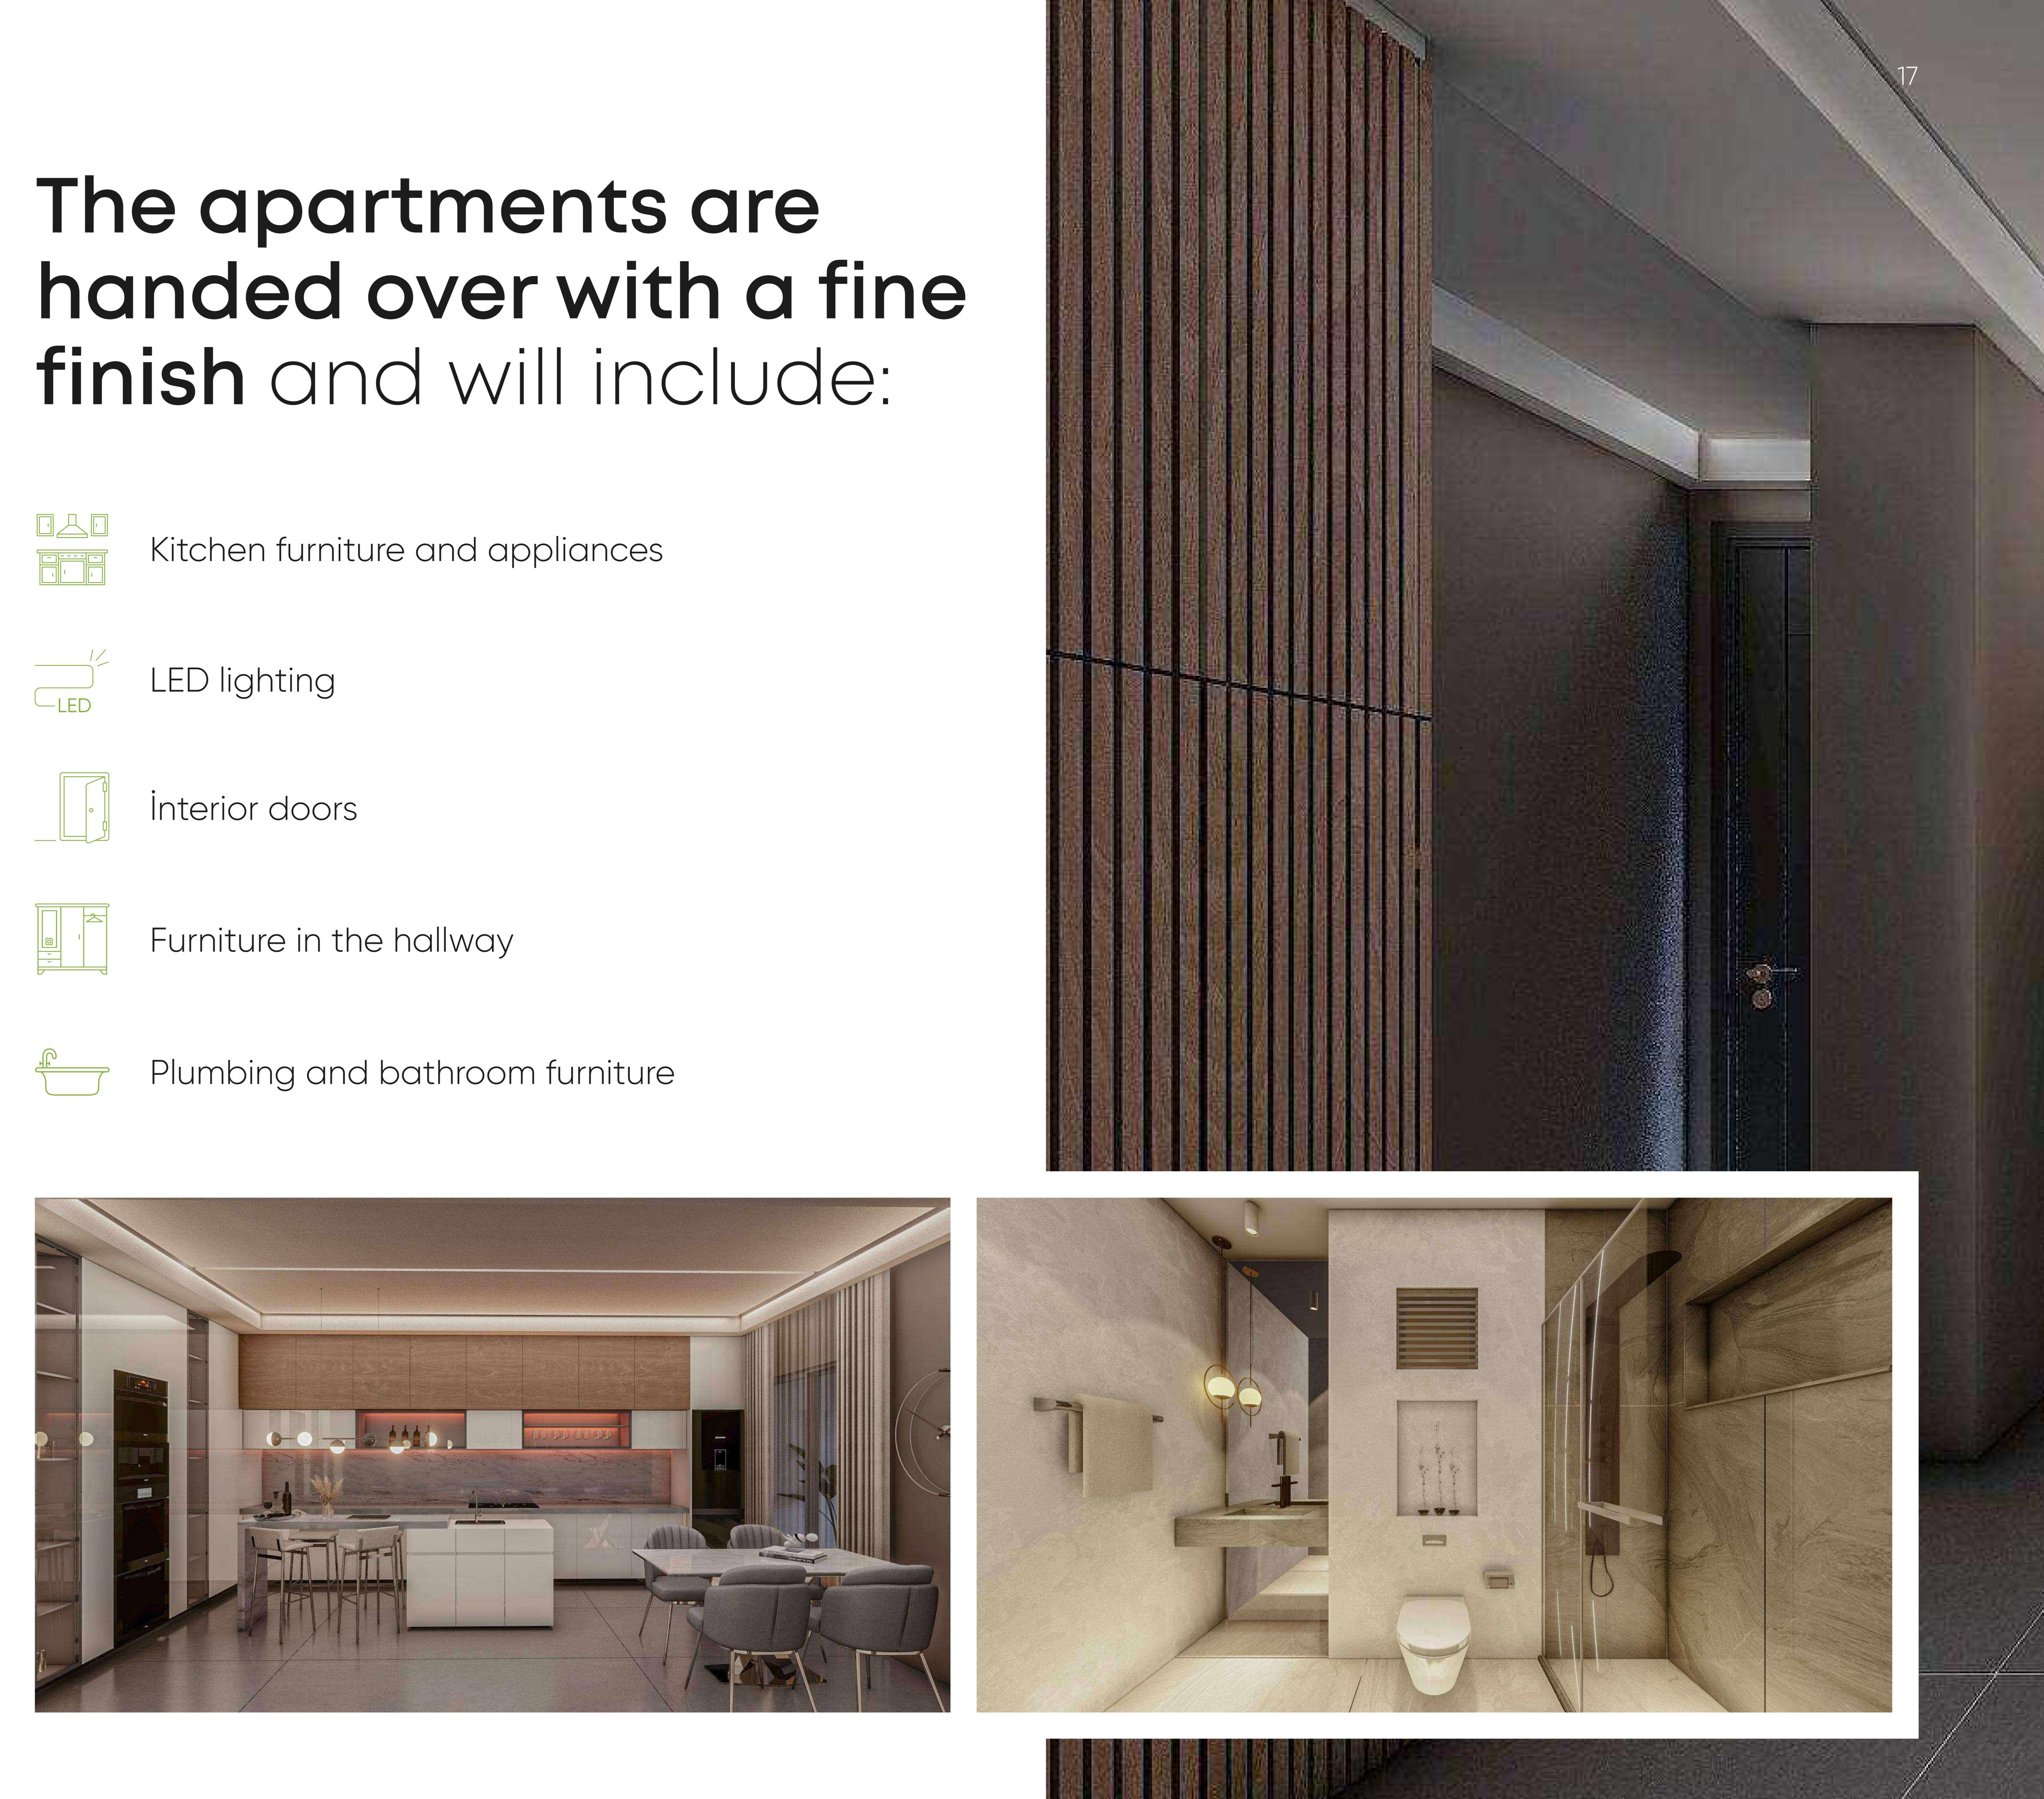

# High construction standards and reliability of a structure

We pride ourselves on the quality of our construction and care for the safety of the residents of our complexes.

When we erect the foundation, we install a single monolithic slab throughout the entire complex and use additional stabilisation to ensure the strength and reliability of the structure and to protect it from earthquakes and other natural disasters.

We also put an insulation layer in the foundation, consisting of sand, gravel and ruberoid, which provides protection from moisture and prevents mould.

The building is constructed of monolithic frame and has a high durability. During construction, we use additional heat and sound insulation to ensure maximum comfort for each resident of the complex