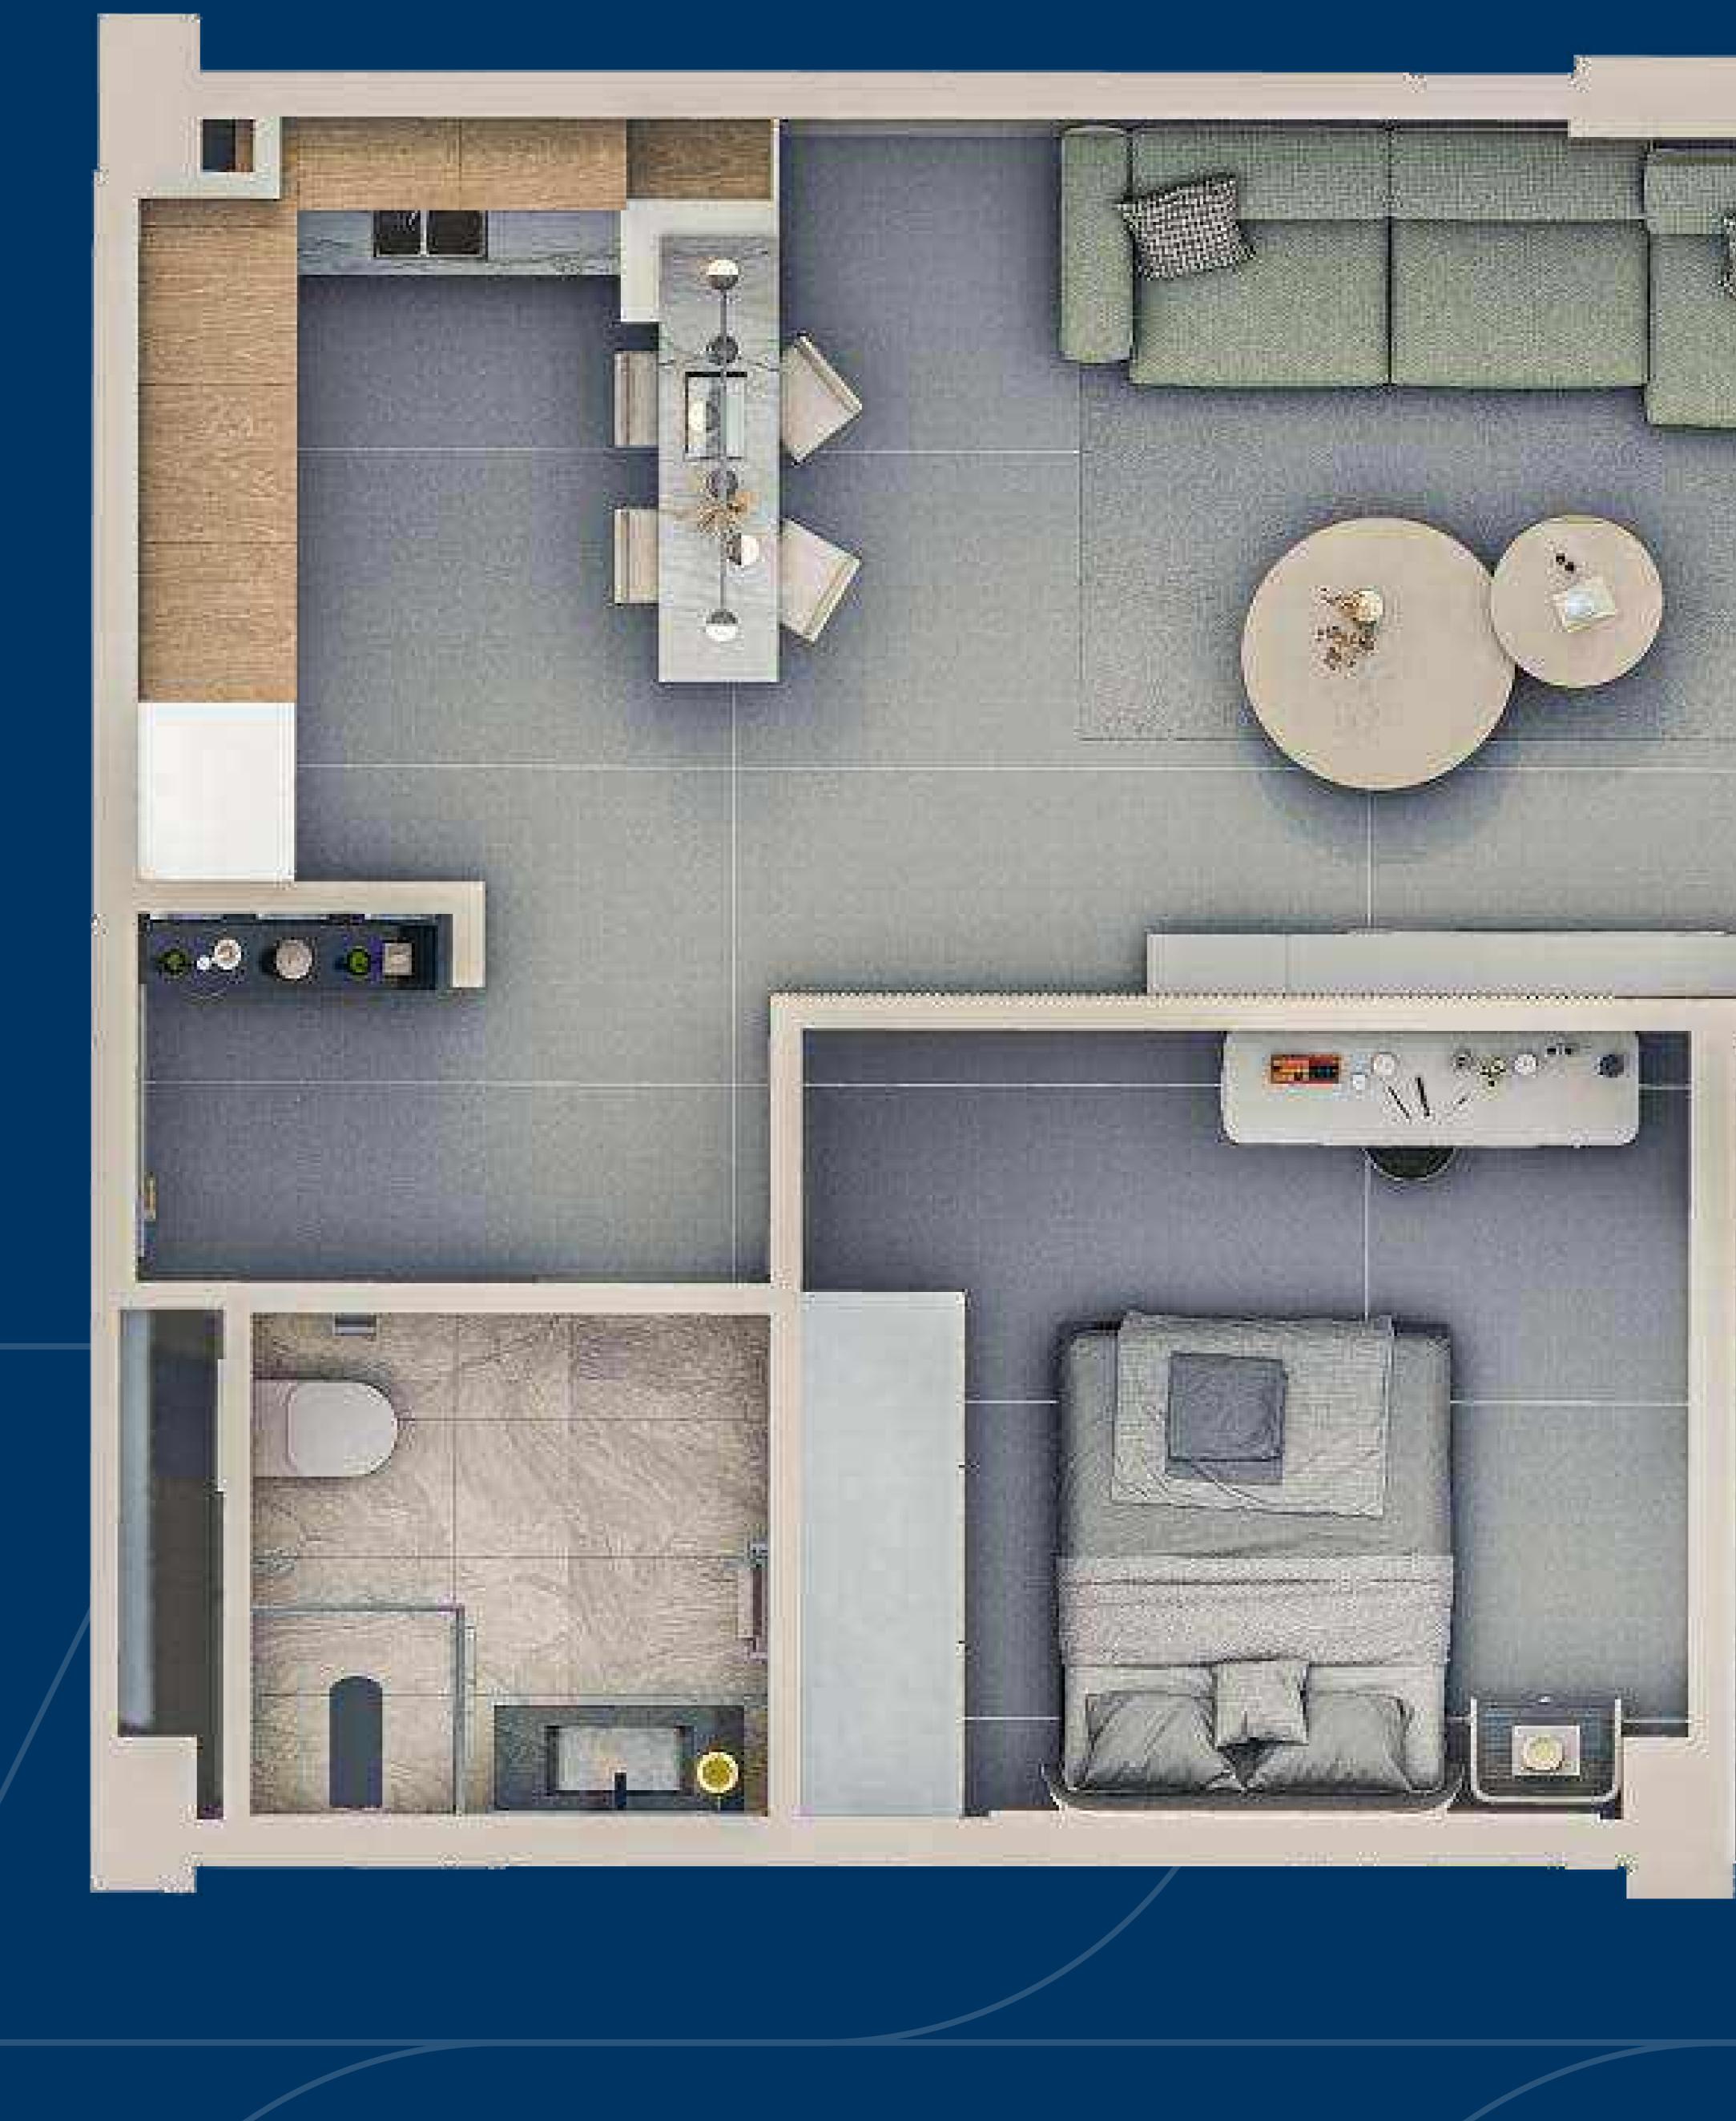

### Planning in Akropolis Residence: space ergonomics

The residential complex 250 flats ranging in area from 52m2 to 233m2 with different types of layouts: 1+1, 2+1, 3+1. When planning the complex, we focused on the latest trends in ergonomics: we combined the kitchen and living room into a common space for relaxation. In the big flats, we have provided several bathrooms, one of which can be used as a guest bathroom or used as a laundry room. Each apartment has a wide balcony, terrace or private garden where you can place a table for alfresco breakfasts, sun loungers or hang a hammock for an afternoon relaxation siesta.

| Total area:         | 55,00 м <sup>2</sup> |
|---------------------|----------------------|
| Entrance hall       | 2,99 m <sup>2</sup>  |
| Kitchen-living room | 26,99 м <sup>2</sup> |
| Bedroom             | 13,55 м <sup>2</sup> |
| WC                  | 5,70 m <sup>2</sup>  |
| Balcony             | 5,77 m <sup>2</sup>  |

| Total area:         | 66,00 м <sup>2</sup> |
|---------------------|----------------------|
| Entrance hall       | 2,97 m <sup>2</sup>  |
| Kitchen-living room | 26,40 m <sup>2</sup> |
| Bedroom             | 16,09 м <sup>2</sup> |
| WC                  | 5,68 m <sup>2</sup>  |
| Balcony             | 14,86 m <sup>2</sup> |

| Total area:         | 84,00 м <sup>2</sup> |
|---------------------|----------------------|
| Entrance hall       | 4,76 m <sup>2</sup>  |
| Kitchen-living room | 23,91 m <sup>2</sup> |
| Bedroom             | 11,55 м <sup>2</sup> |
| WC                  | 5,20 m <sup>2</sup>  |
| Balcony             | 38,58 m <sup>2</sup> |

| Total area:         | 74,60 m <sup>2</sup> |
|---------------------|----------------------|
| Entrance hall       | 11,06 м <sup>2</sup> |
| Kitchen-living room | 25,09 m <sup>2</sup> |
| Bedroom             | 14,97 м <sup>2</sup> |
| Bedroom             | 10,78 м <sup>2</sup> |
| WC                  | 6,15 м <sup>2</sup>  |
| Balcony             | 6,55 m <sup>2</sup>  |

| Total area:         | 223,30 м <sup>2</sup> |         |
|---------------------|-----------------------|---------|
| Entrance hall       | 18,03 м <sup>2</sup>  | Bedroom |
| Kitchen-living room | 64,35 м <sup>2</sup>  | Bedroom |
| Balcony             | 8,49 m <sup>2</sup>   | Bedroom |

| Total area:         | 77,00 м <sup>2</sup> |
|---------------------|----------------------|
| Entrance hall       | 11,62 m <sup>2</sup> |
| Kitchen-living room | 24,97 m <sup>2</sup> |
| Bedroom             | 14,57 м <sup>2</sup> |
| Bedroom             | 10,79 м <sup>2</sup> |
| WC                  | 6,00 m <sup>2</sup>  |
| Balcony             | 9,05 m <sup>2</sup>  |

| Total area:         | 131,00 м <sup>2</sup> |
|---------------------|-----------------------|
| Entrance hall       | 6,32 м <sup>2</sup>   |
| Kitchen-living room | 51,72 м <sup>2</sup>  |
| Bedroom             | 20,60 m <sup>2</sup>  |
| Bedroom             | 15,27 м <sup>2</sup>  |
| WC                  | 4,19 m <sup>2</sup>   |
| WC                  | 3,55 m <sup>2</sup>   |
| Balcony             | 29,35 m <sup>2</sup>  |