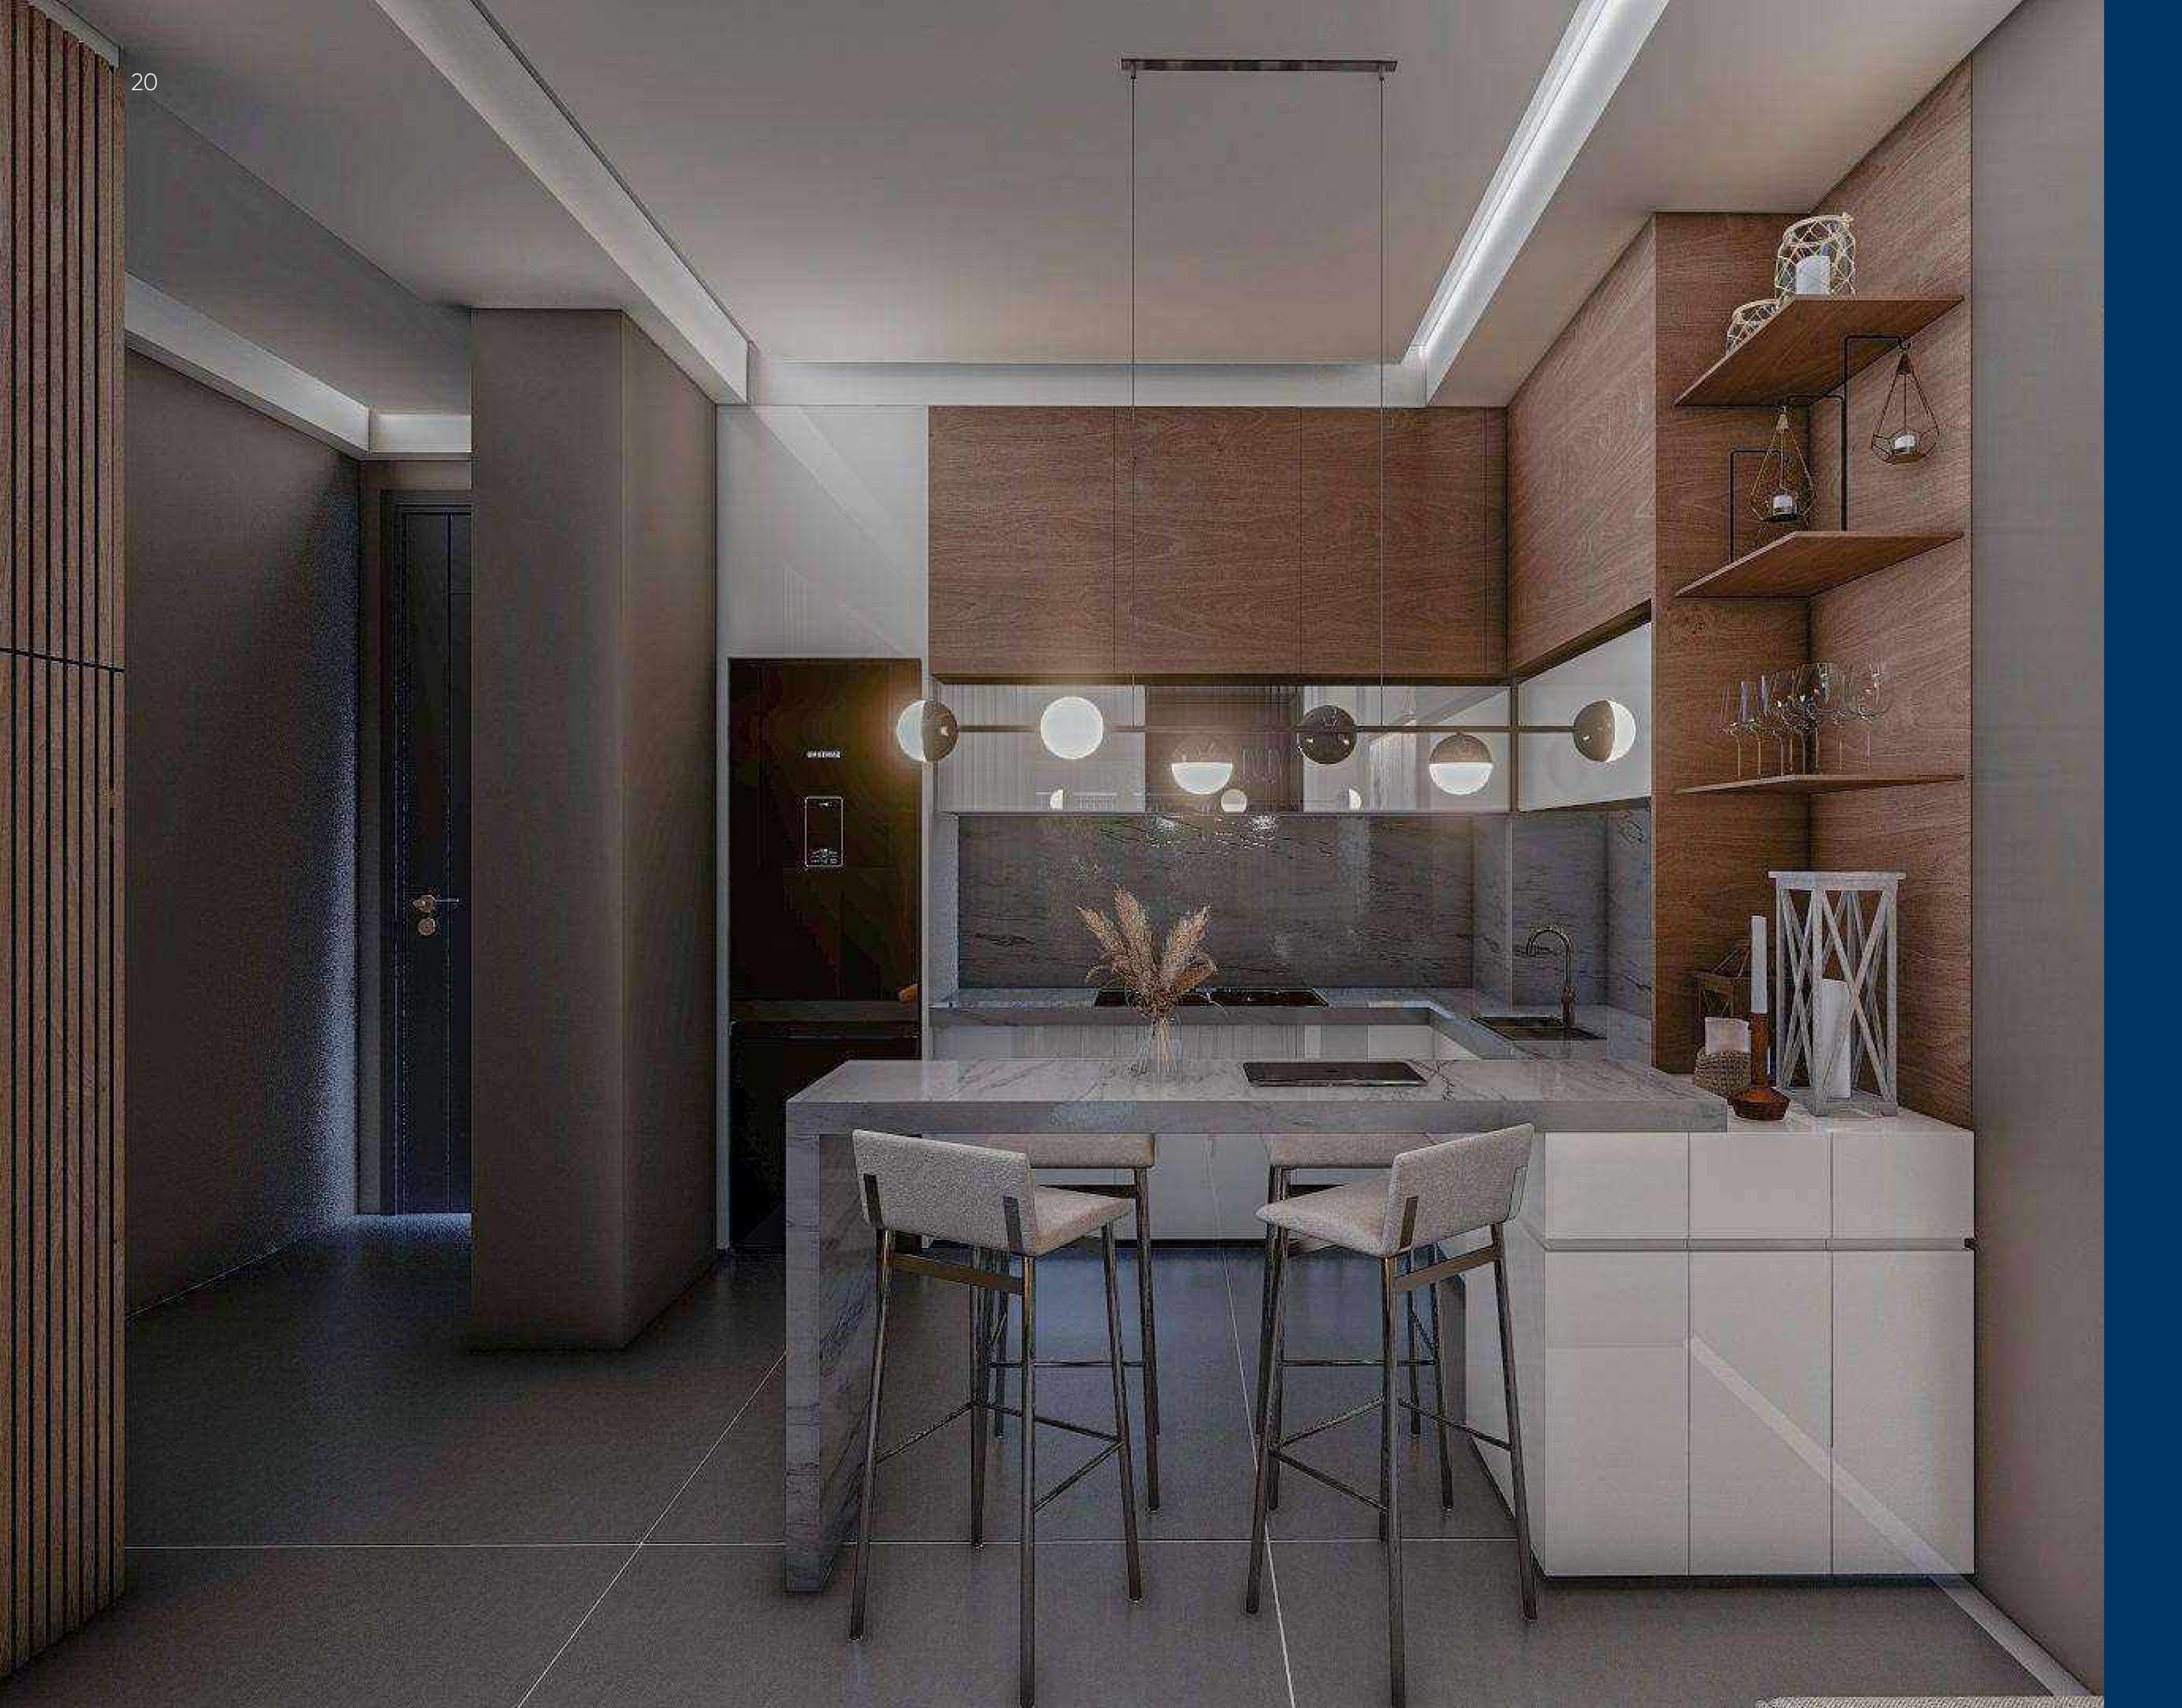

### Planning in Akropolis Residence: space ergonomics

The residential complex 250 flats ranging in area from 52m2 to 233m2 with different types of layouts: 1+1, 2+1, 3+1. When planning the complex, we focused on the latest trends in ergonomics: we combined the kitchen and living room into a common space for relaxation. In the big flats, we have provided several bathrooms, one of which can be used as a guest bathroom or used as a laundry room. Each apartment has a wide balcony, terrace or private garden where you can place a table for alfresco breakfasts, sun loungers or hang a hammock for an afternoon relaxation siesta.