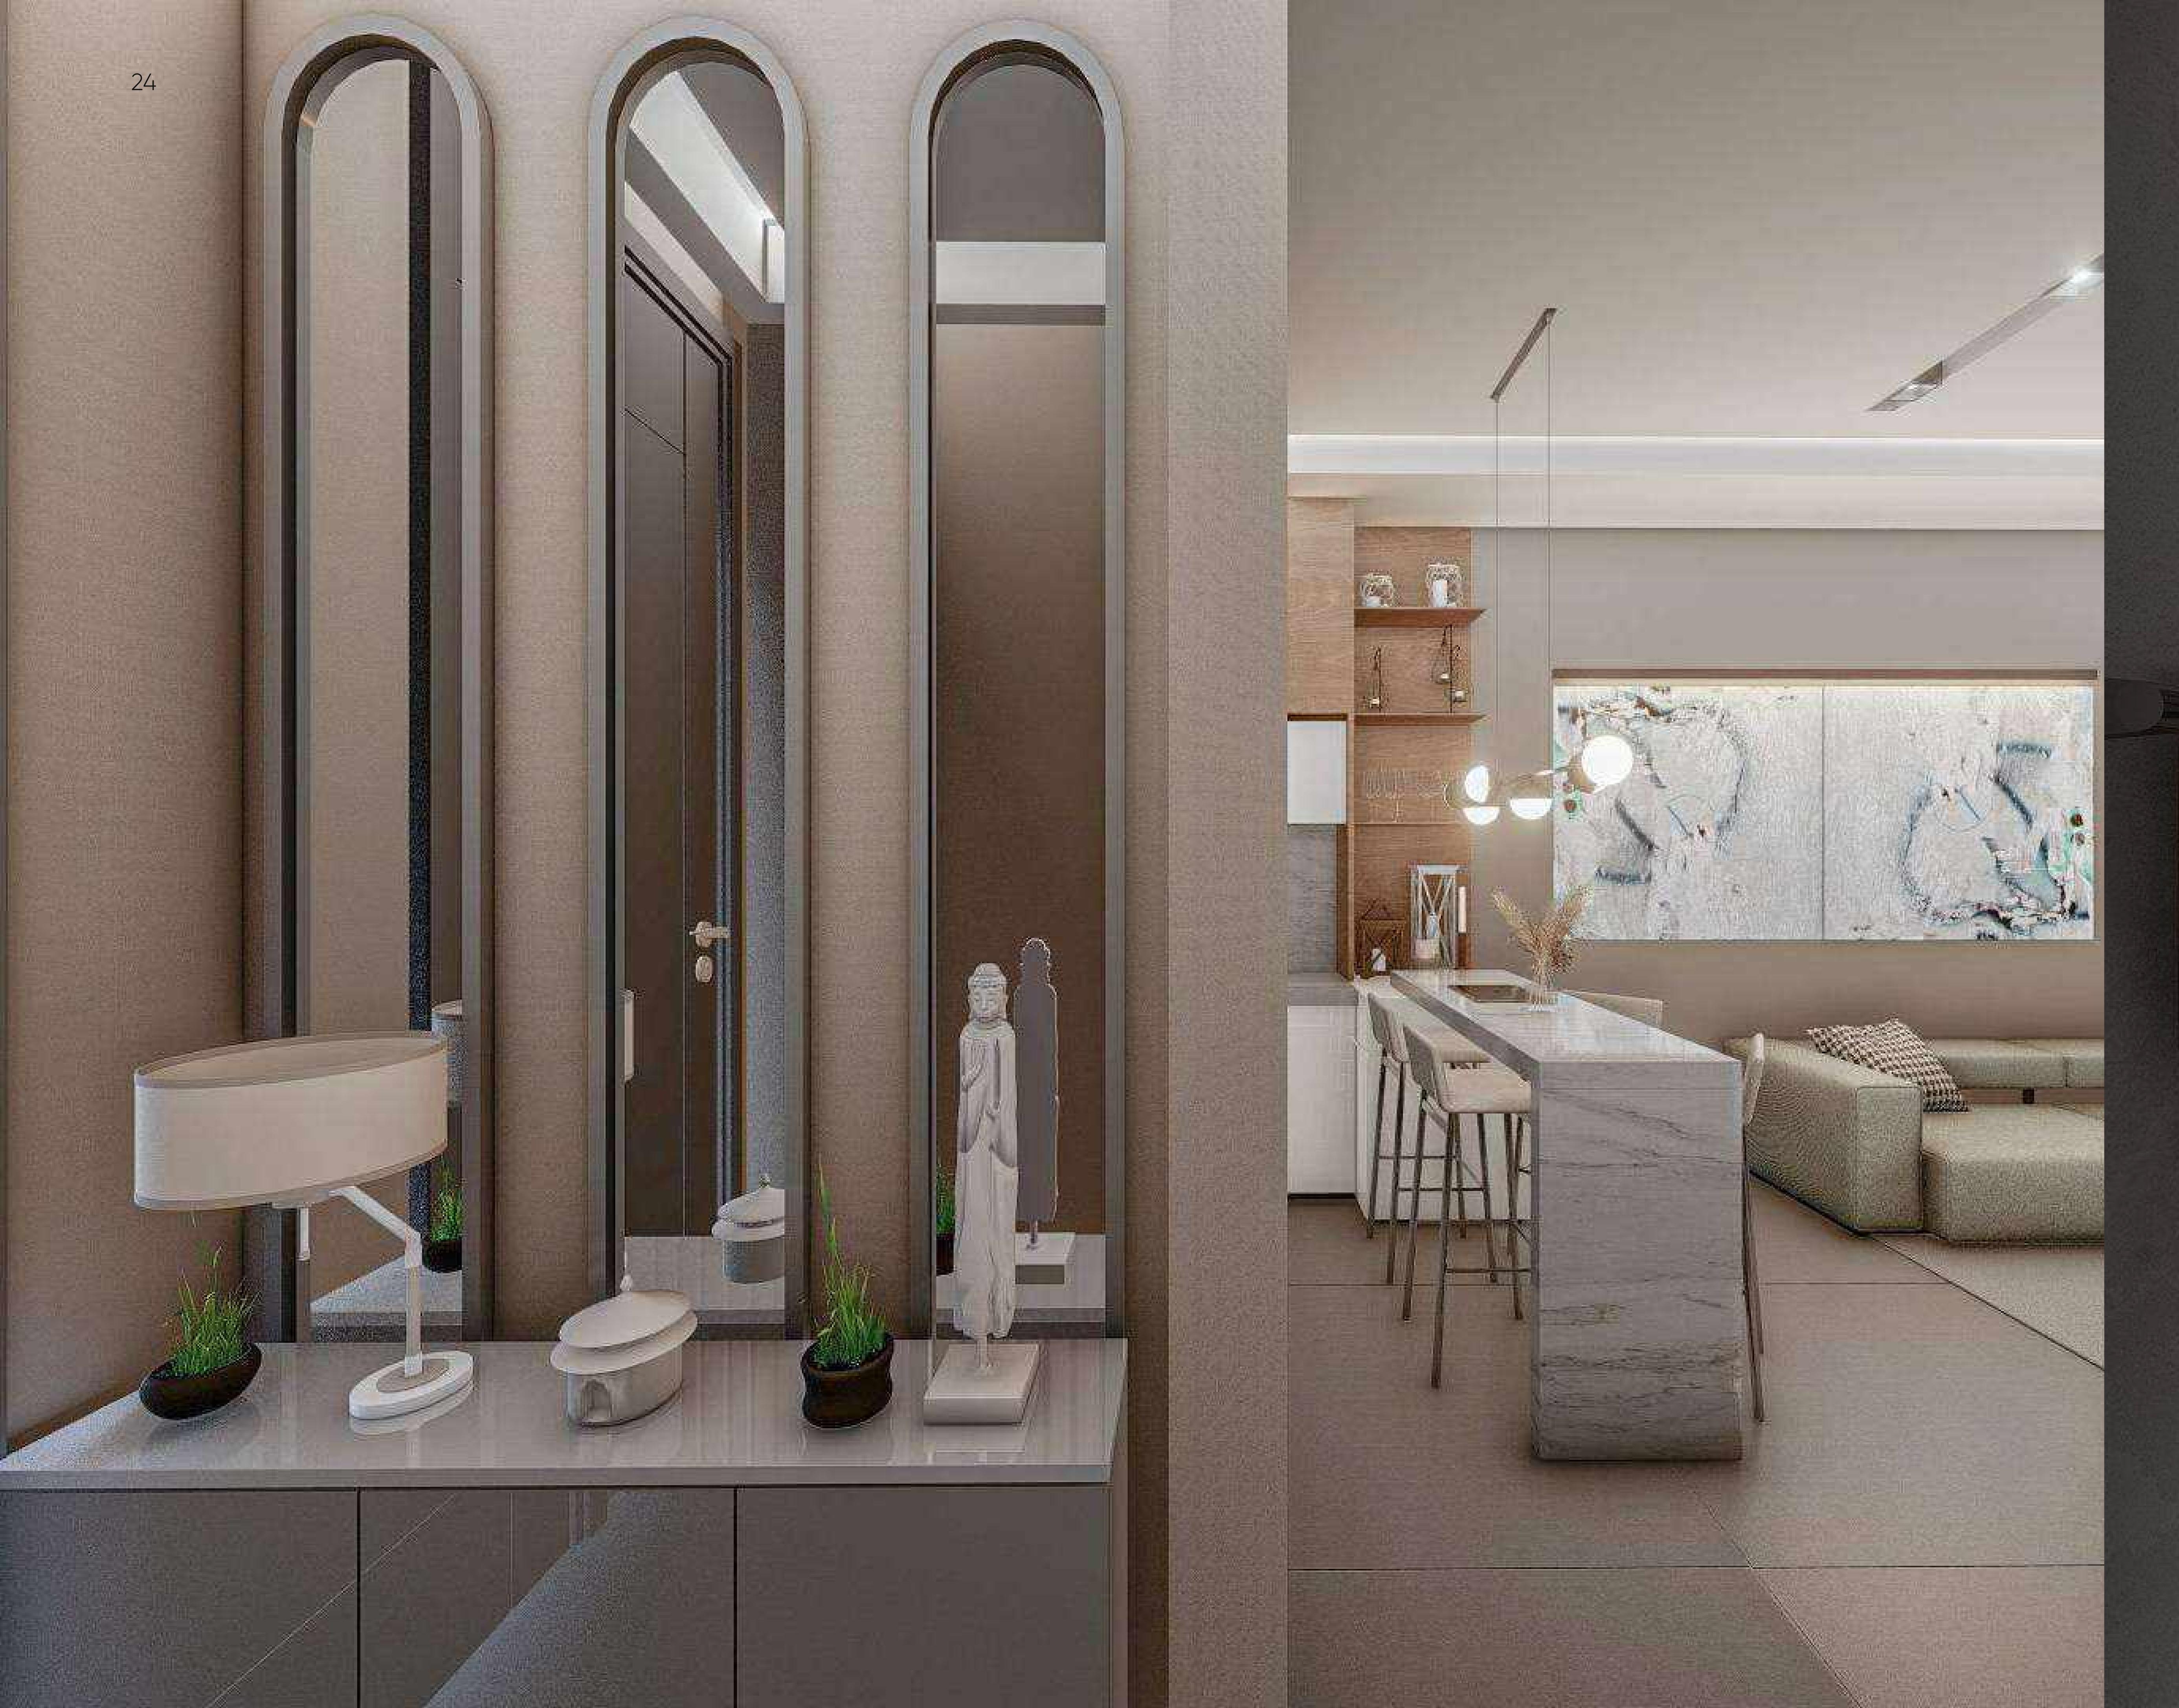

### Planning in Akropolis Residence: space ergonomics

The residential complex 250 flats ranging in area from 52m2 to 233m2 with different types of layouts: 1+1, 2+1, 3+1. When planning the complex, we focused on the latest trends in ergonomics: we combined the kitchen and living room into a common space for relaxation. In the big flats, we have provided several bathrooms, one of which can be used as a guest bathroom or used as a laundry room. Each apartment has a wide balcony, terrace or private garden where you can place a table for alfresco breakfasts, sun loungers or hang a hammock for an afternoon relaxation siesta.