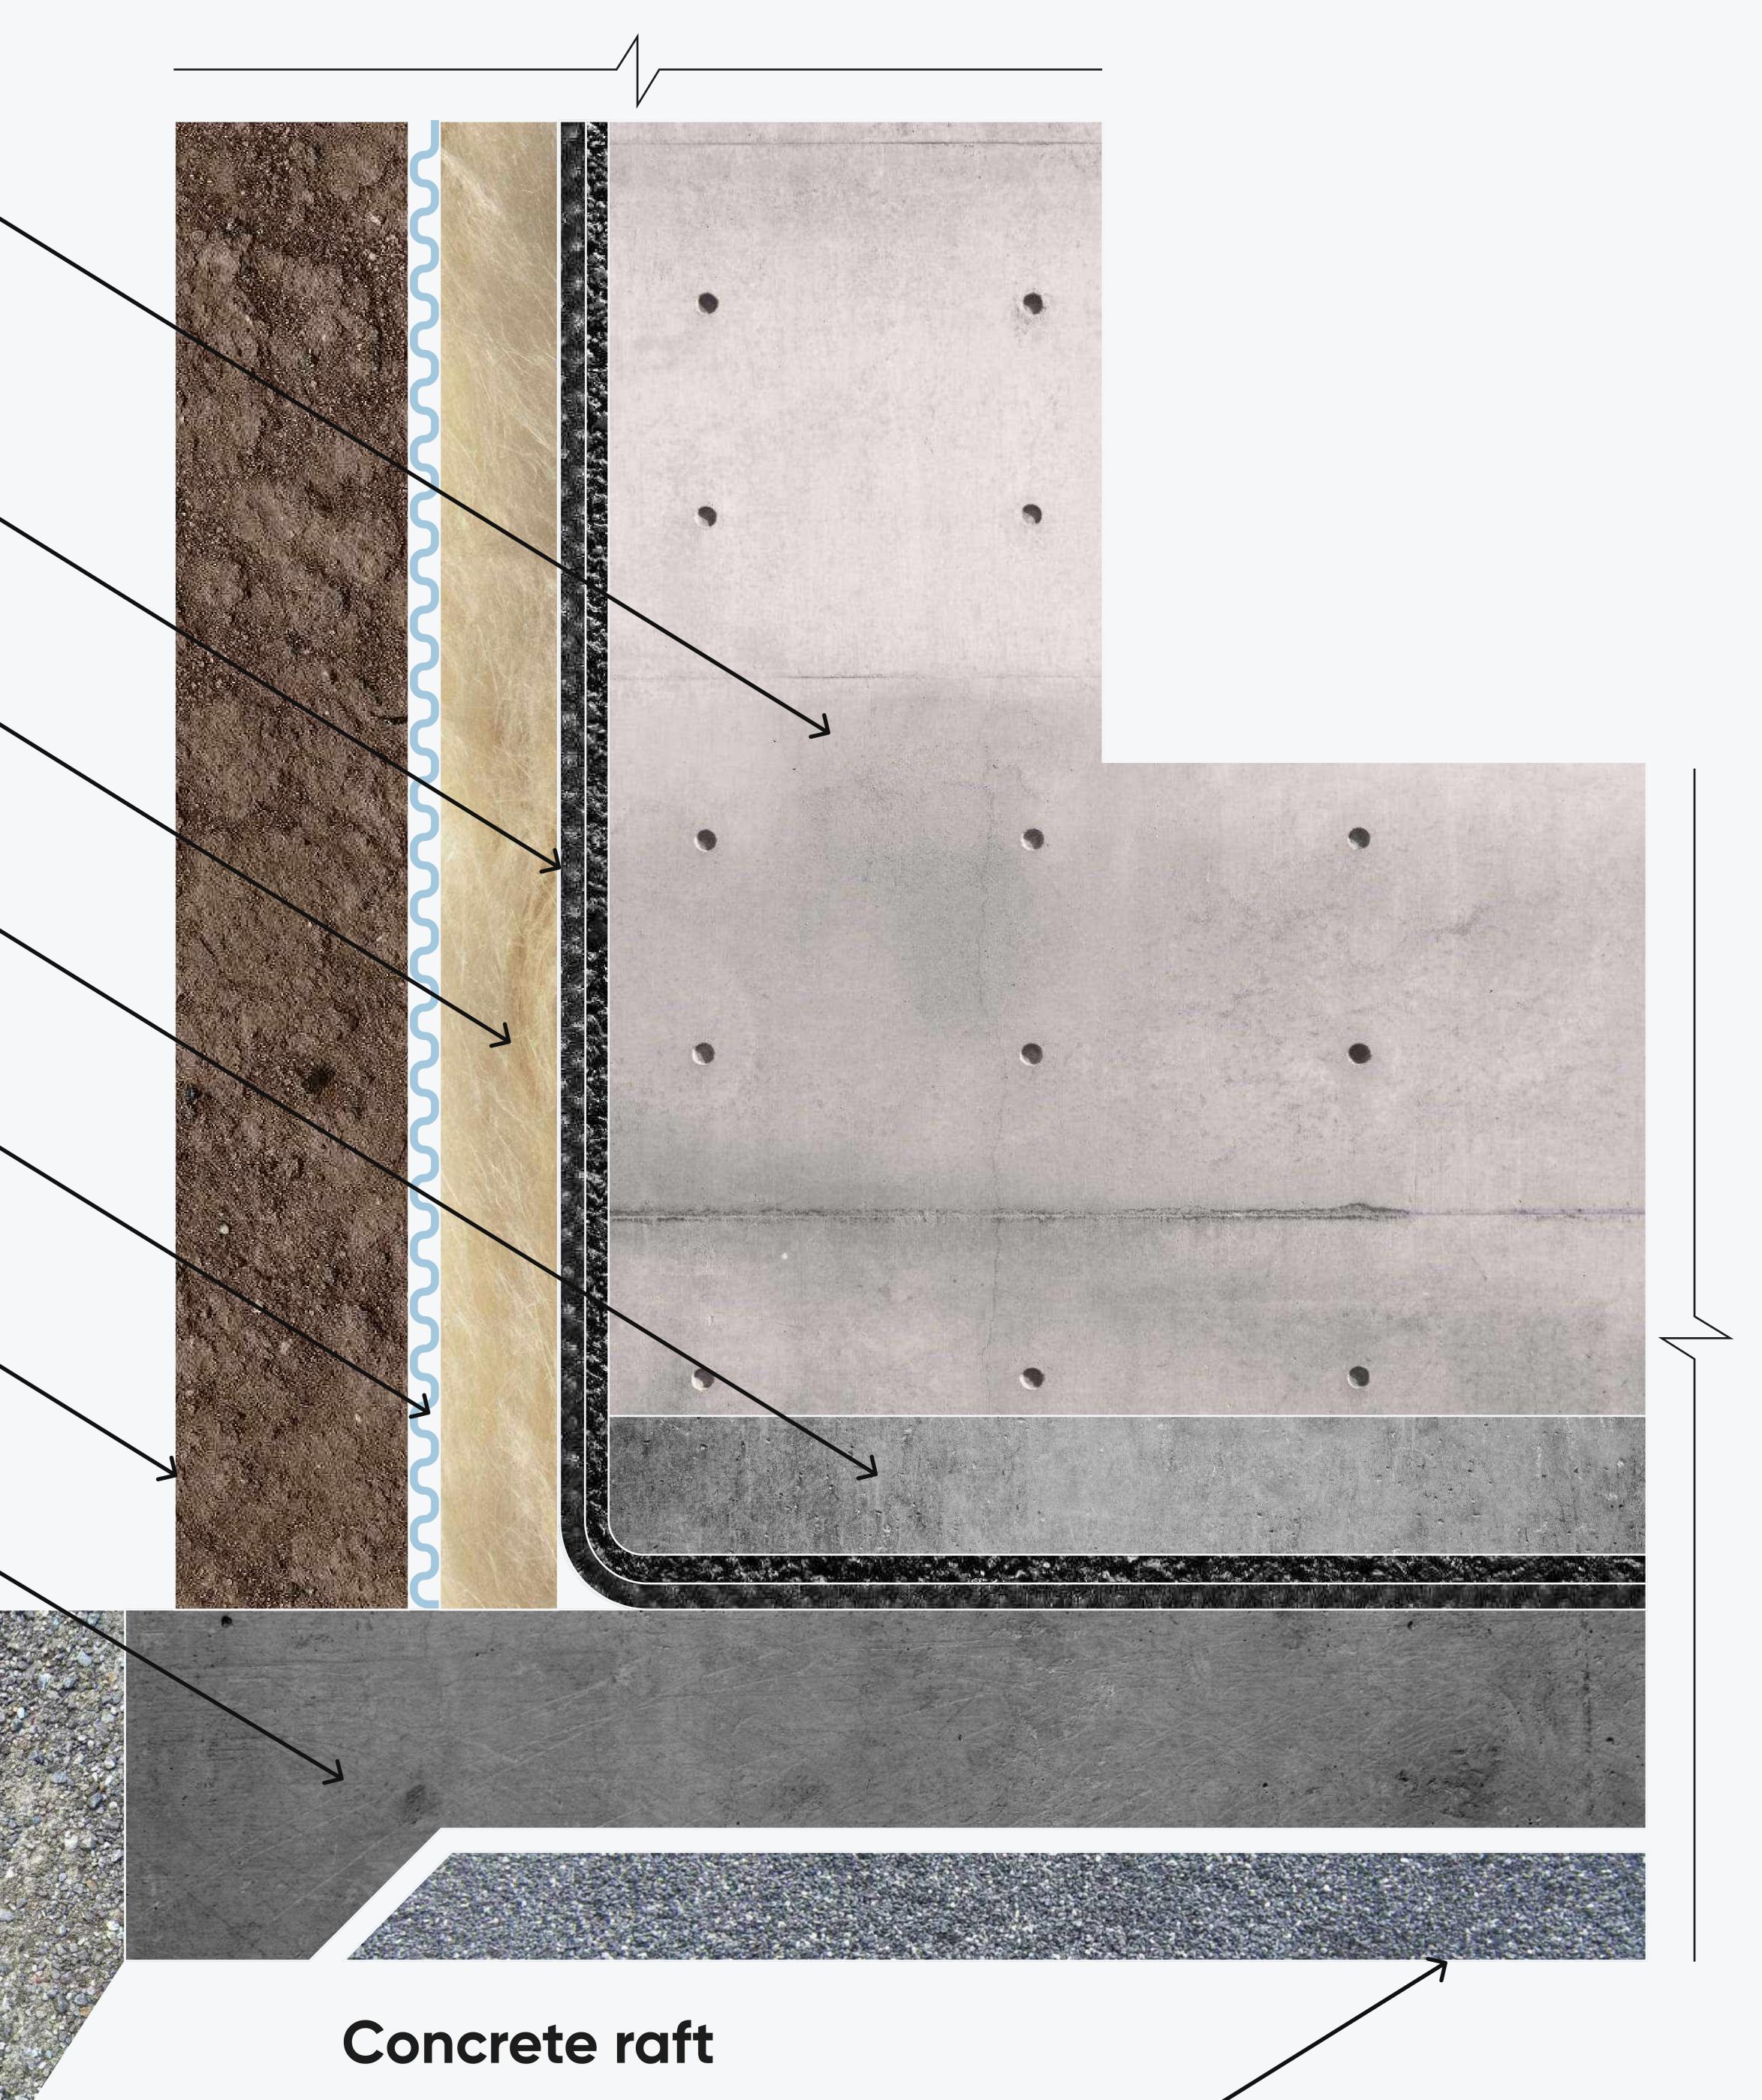

# High construction standards and reliability of a structure

We pride ourselves on the quality of our construction and care for the safety of the residents of our complexes.

When we erect the foundation, we install a single monolithic slab throughout the entire complex and use additional stabilisation to ensure the strength and reliability of the structure and to protect it from earthquakes and other natural disasters.

We also put an insulation layer in the foundation, consisting of sand, gravel and ruberoid, which provides protection from moisture and prevents mould.

The building is constructed of monolithic frame and has a high durability. During construction, we use additional heat and sound insulation to ensure maximum comfort for each resident of the complex

# Additional stabilisation and insulation of the foundation

Site concrete and reinforcement

Geotextile felt Waterproofing

**Heat insulation** 

Screed

Drain plate

Ground coat

**Base concrete** 

Filter layer: Polyester felt

Drain pipe