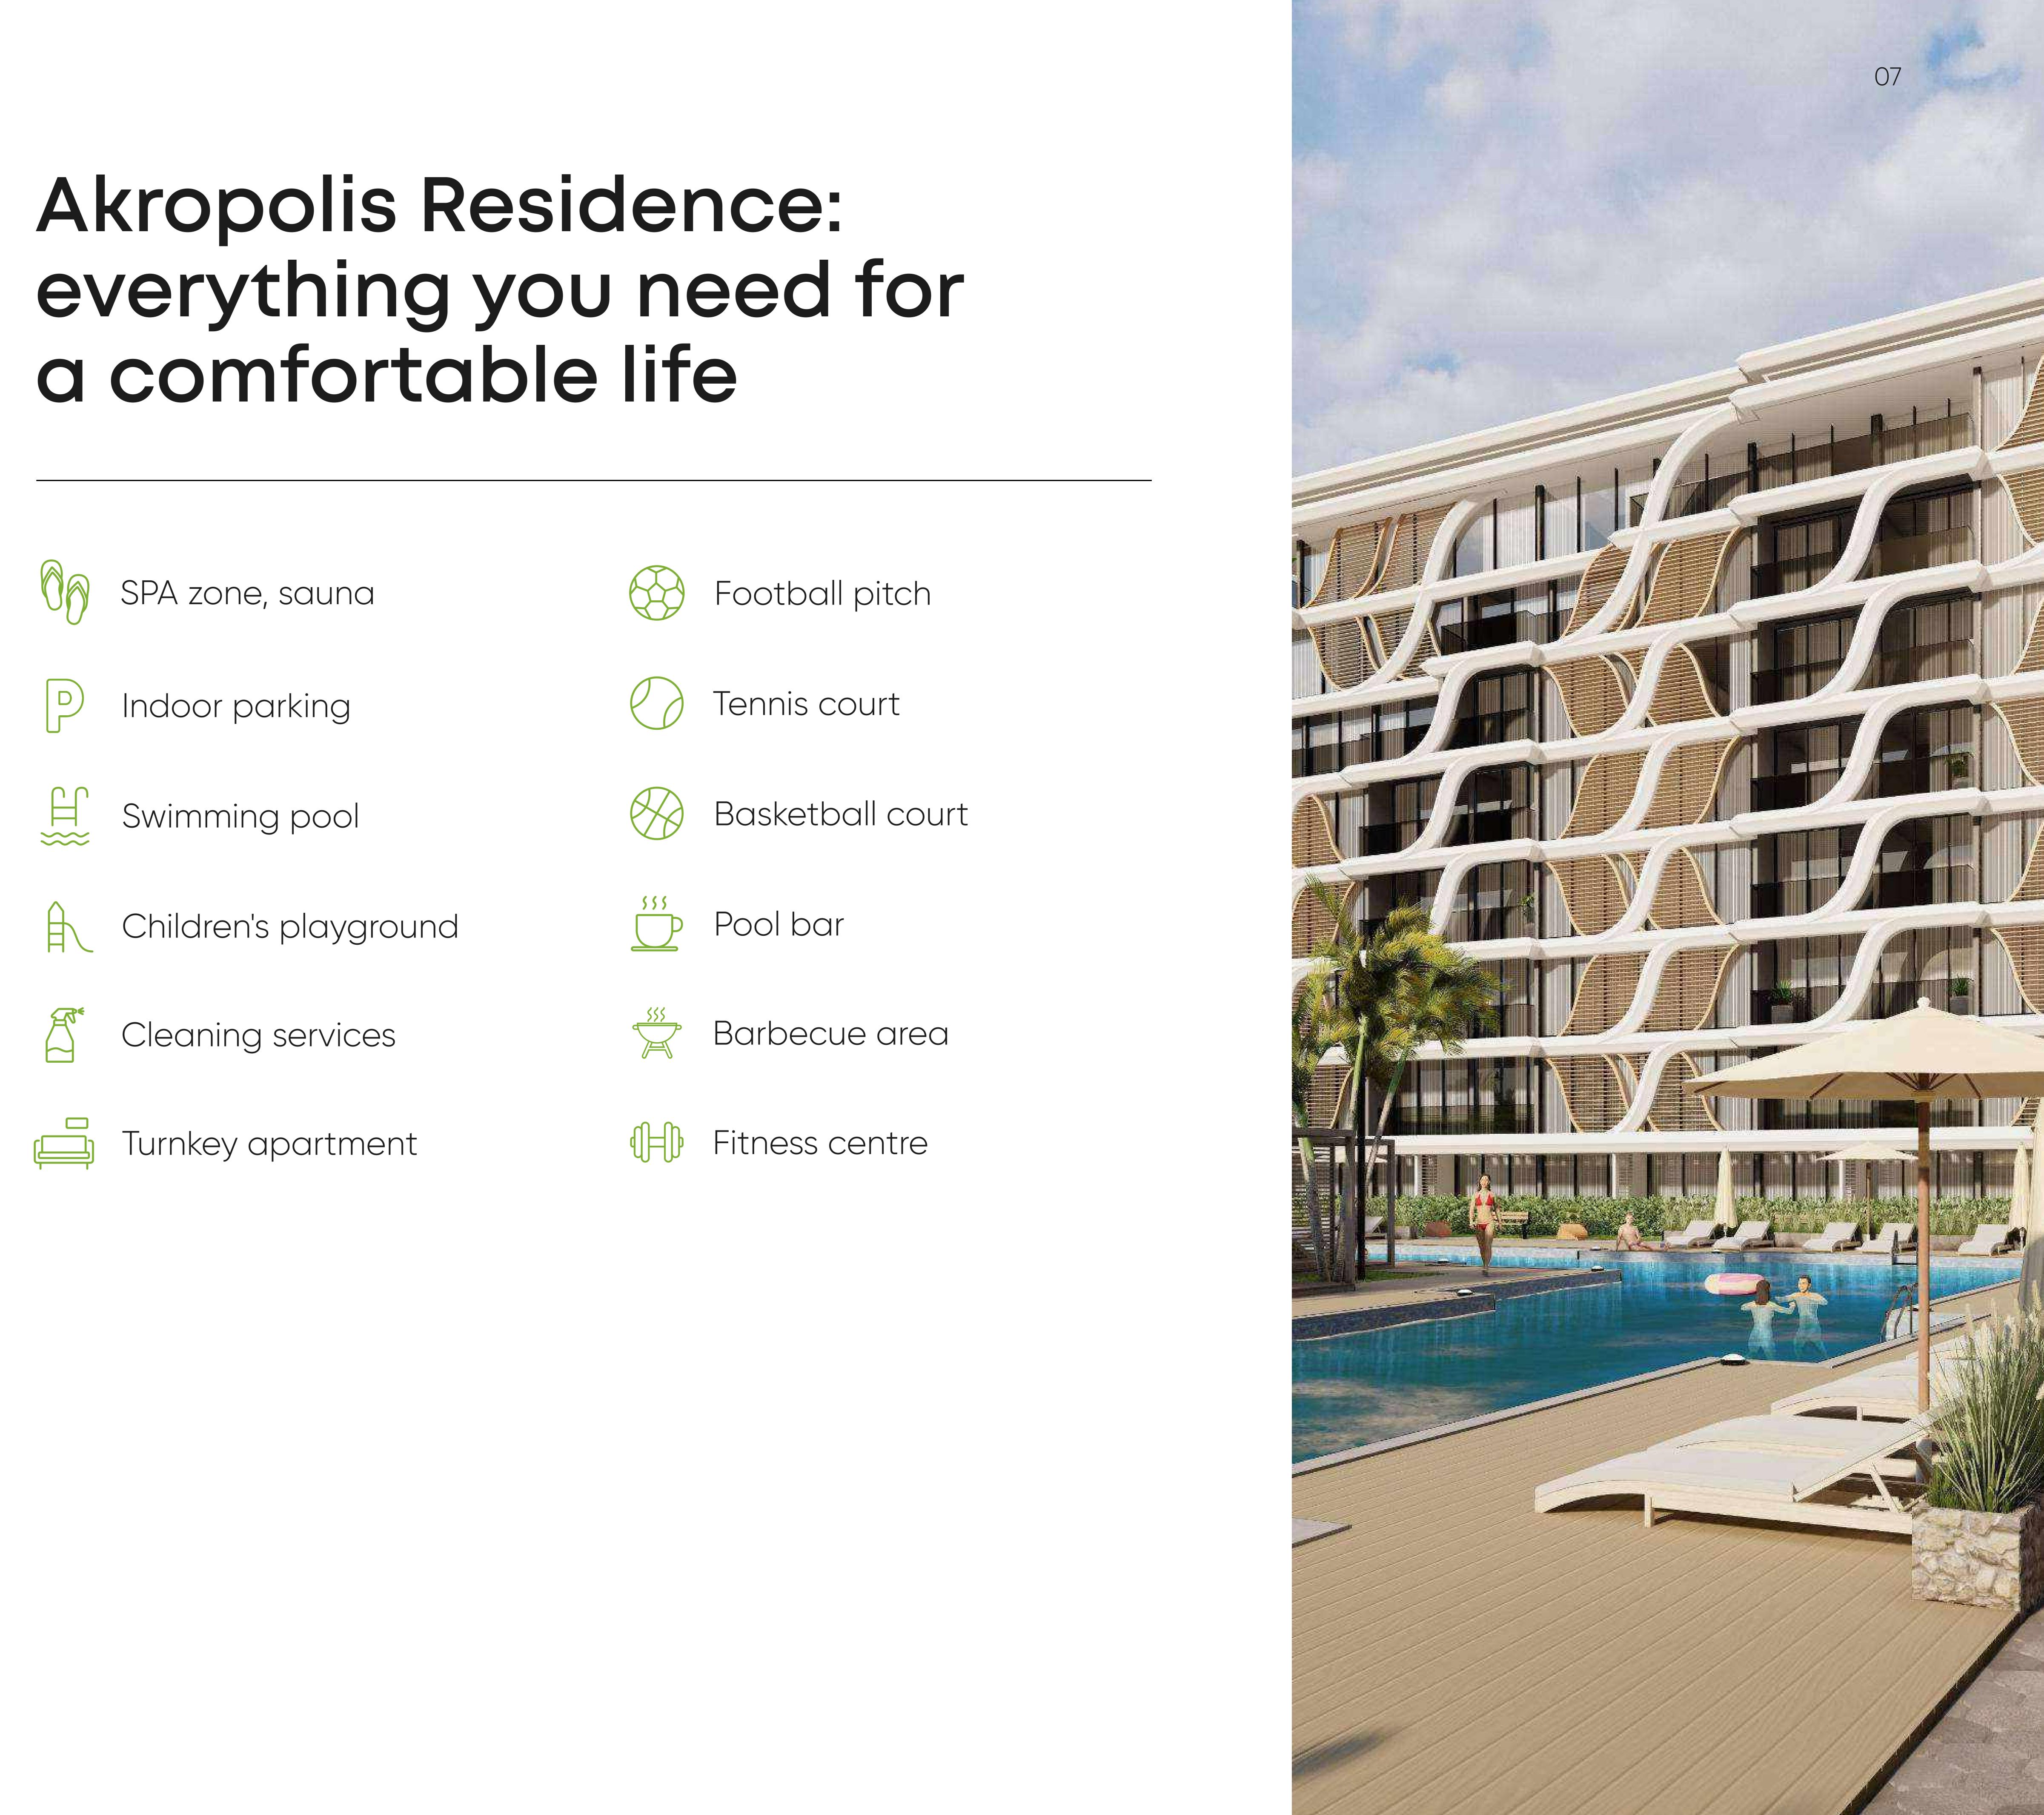

### **Poolside spacious lounge area** with bar

**SPA center** with hammam, sauna and massage room

### **Underground car park** for 250 cars

**Gym:** the opportunity to work out in the comfort of your own home

### Serenity and comfort

The complex has a 24-hour security service, card entry system, camera surveillance with recording function