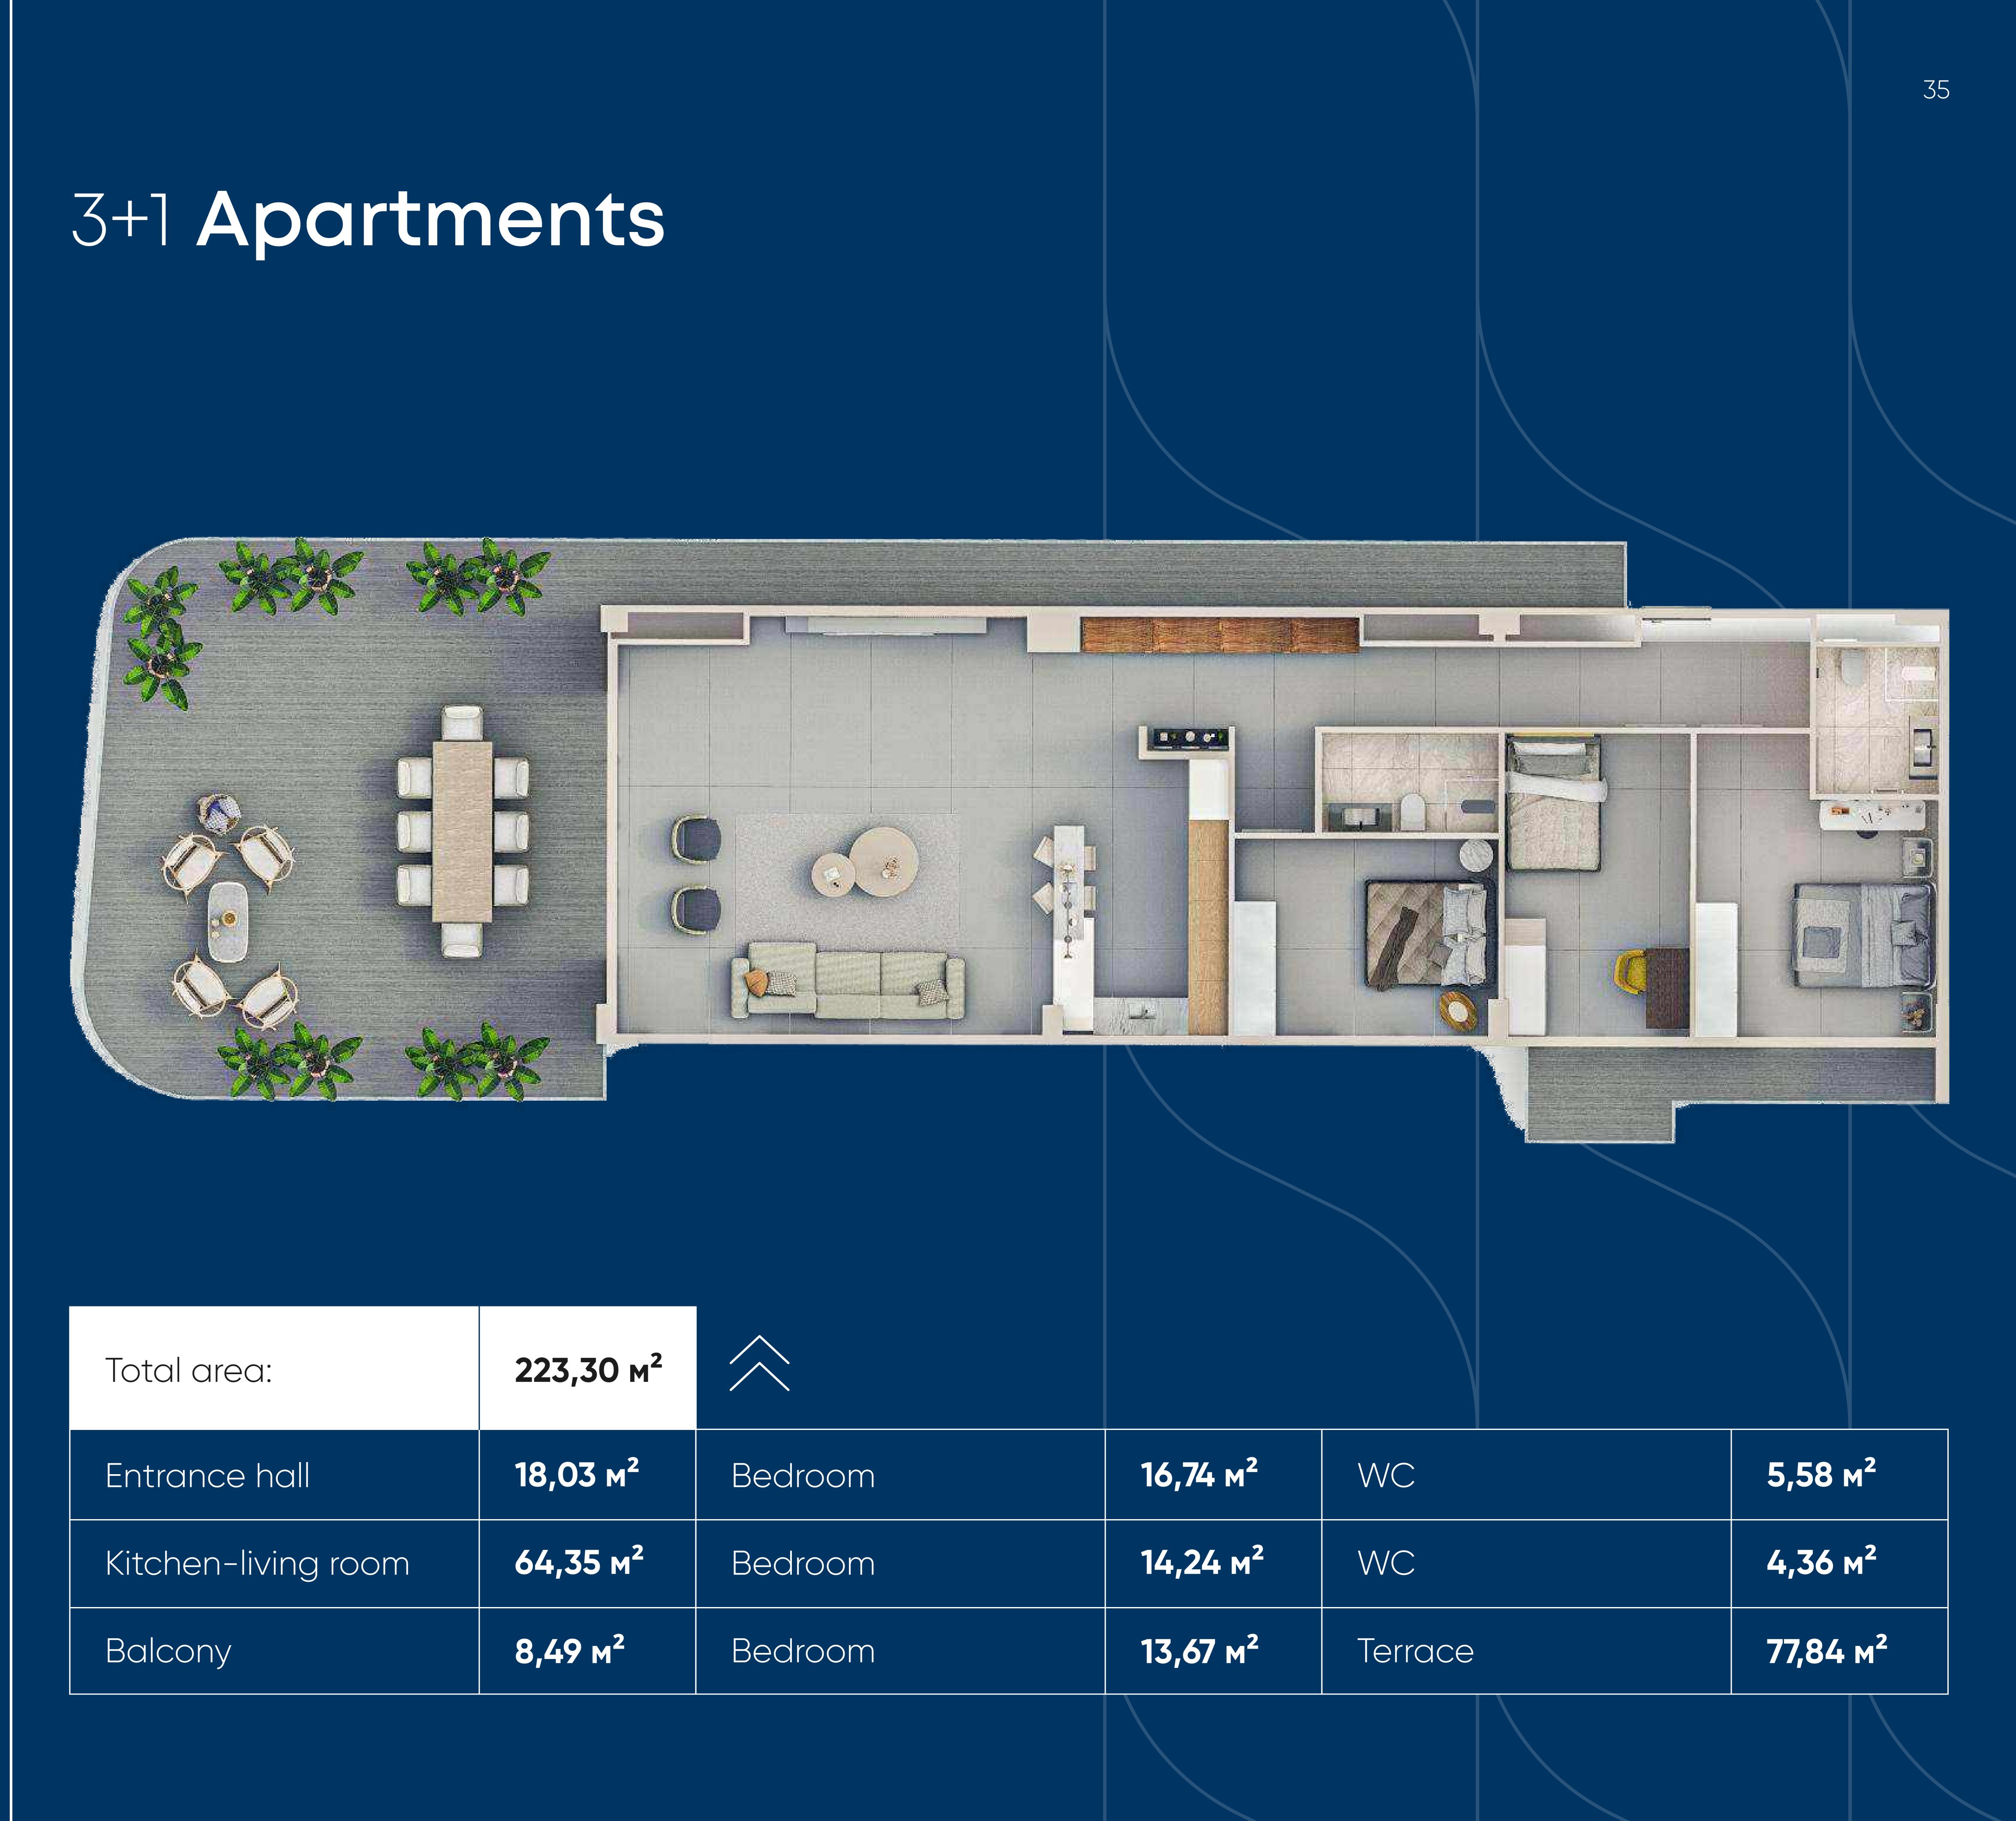

| Total area:         | 223,30 м <sup>2</sup> |         |
|---------------------|-----------------------|---------|
| Entrance hall       | 18,03 м <sup>2</sup>  | Bedroom |
| Kitchen-living room | 64,35 м <sup>2</sup>  | Bedroom |
| Balcony             | 8,49 m <sup>2</sup>   | Bedroom |