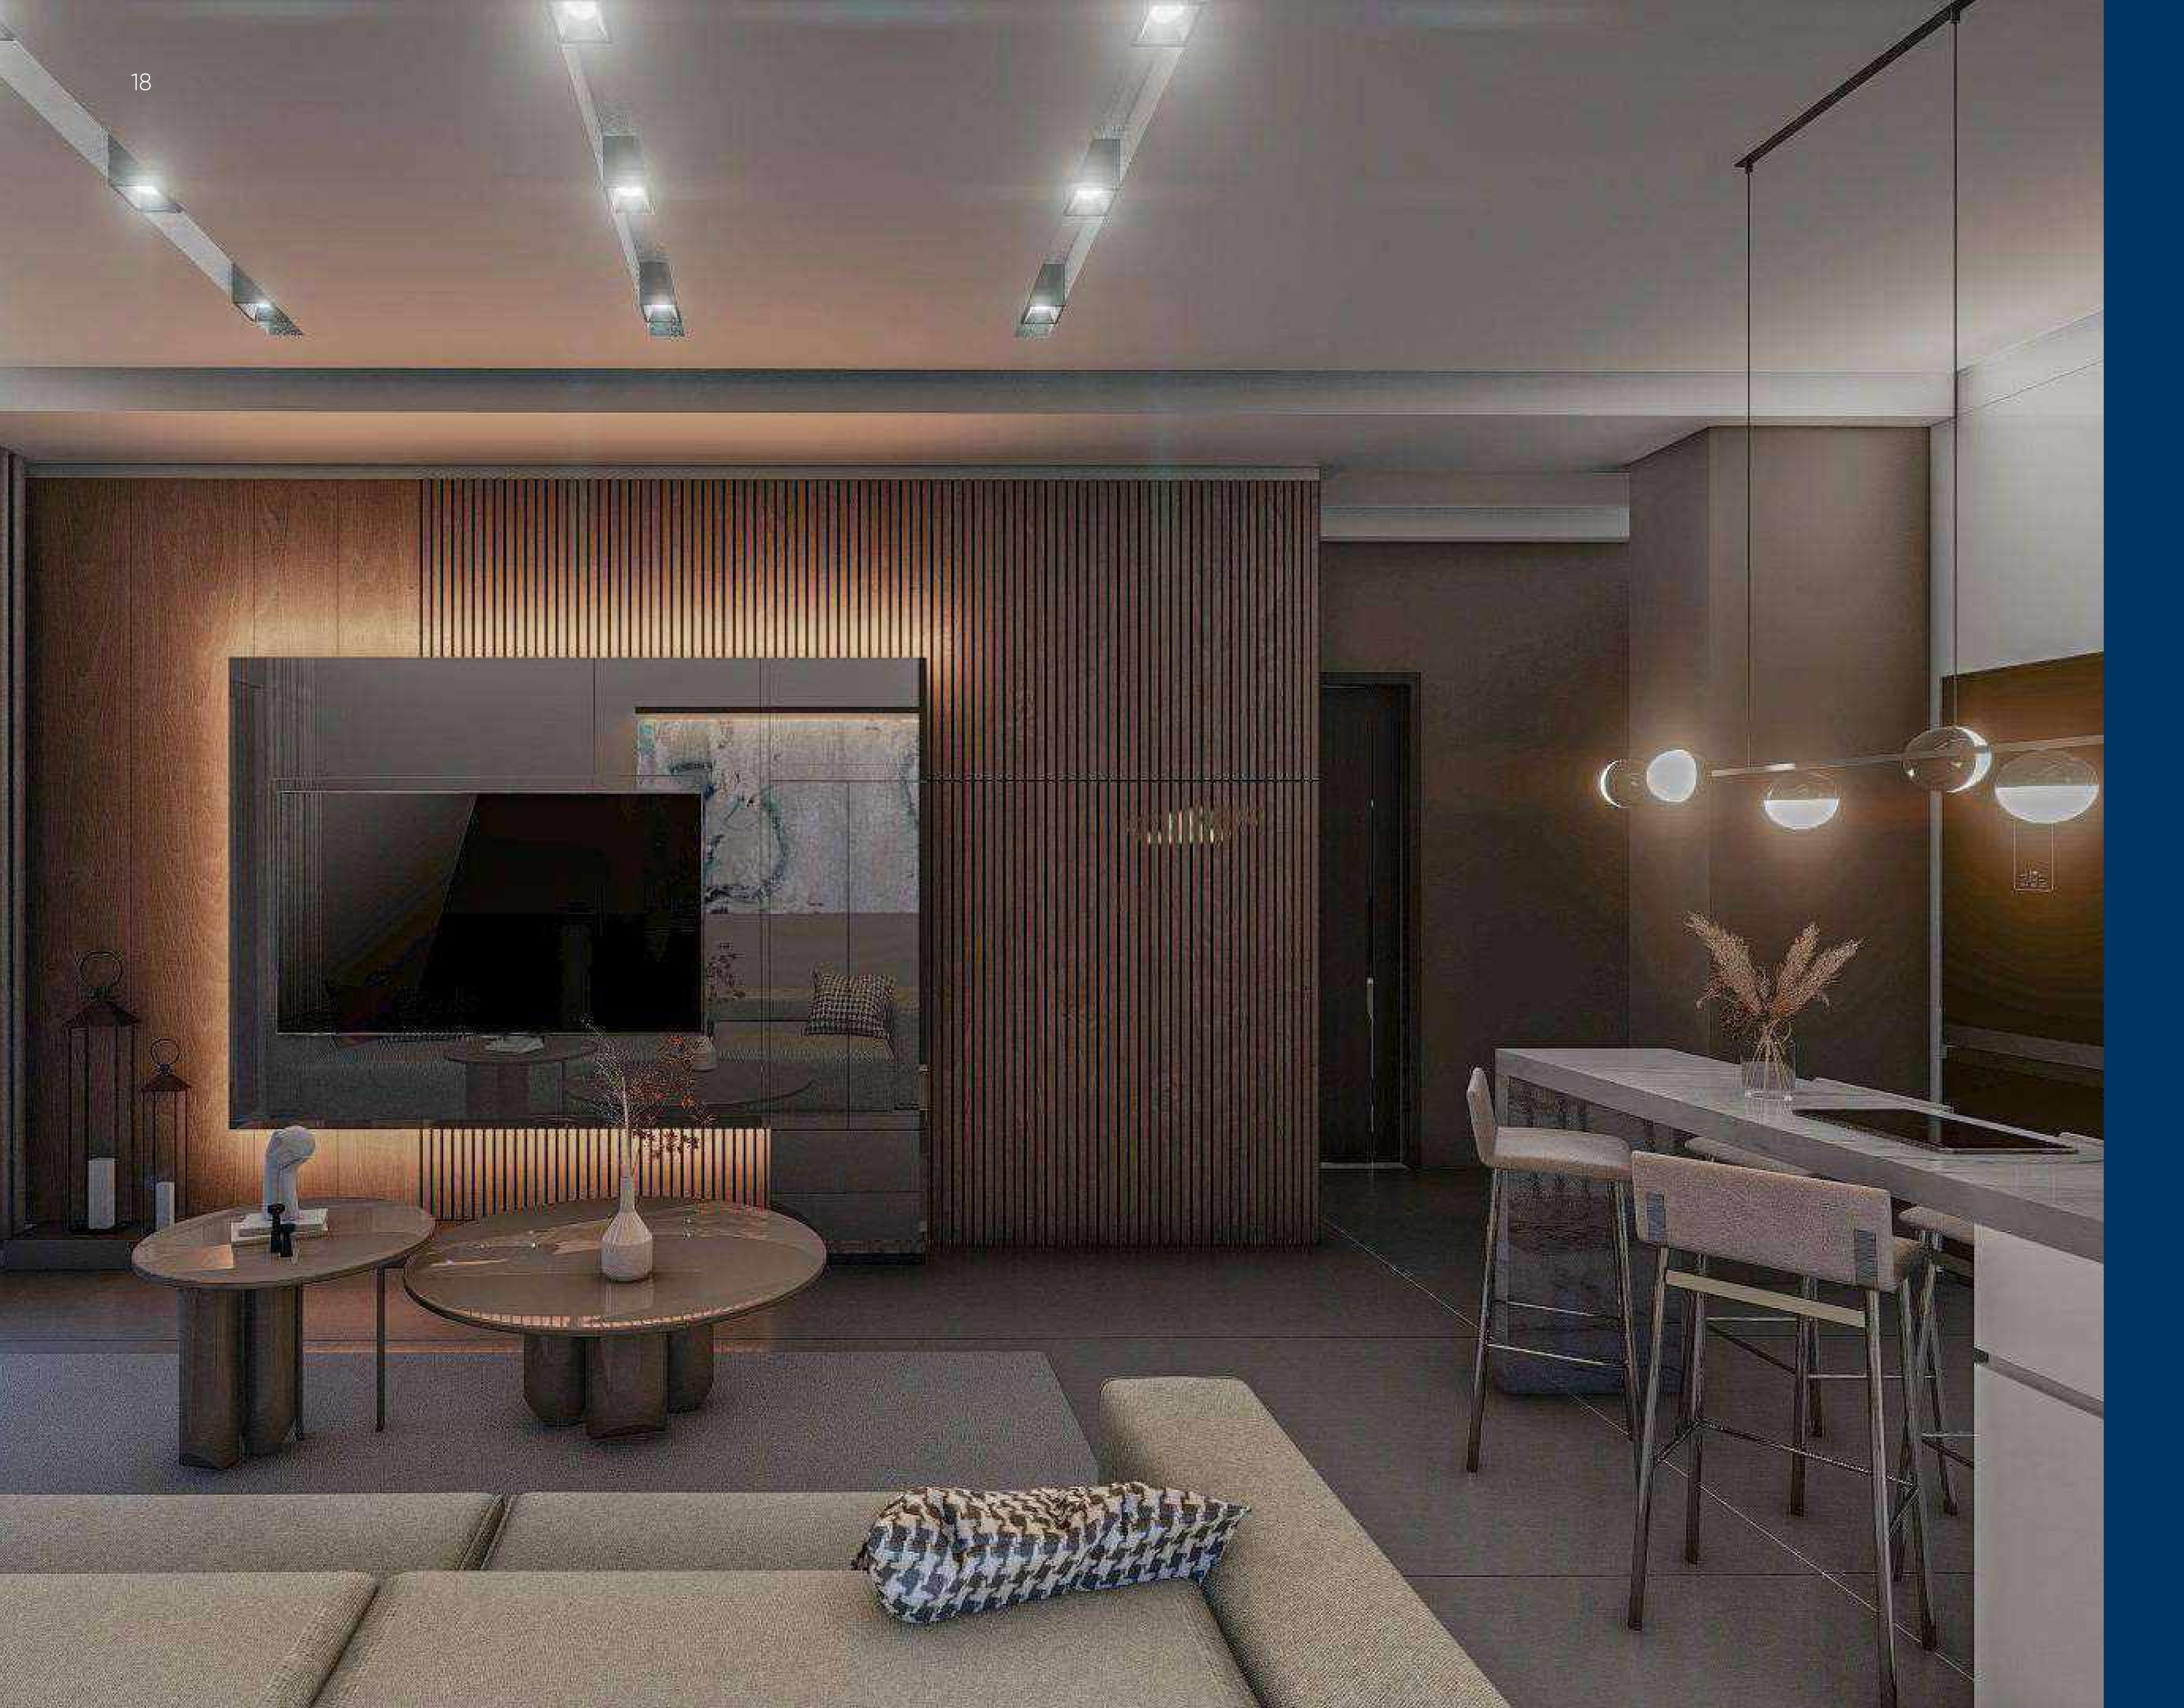

### Planning in Akropolis Residence: space ergonomics

The residential complex 250 flats ranging in area from 52m2 to 233m2 with different types of layouts: 1+1, 2+1, 3+1. When planning the complex, we focused on the latest trends in ergonomics: we combined the kitchen and living room into a common space for relaxation. In the big flats, we have provided several bathrooms, one of which can be used as a guest bathroom or used as a laundry room. Each apartment has a wide balcony, terrace or private garden where you can place a table for alfresco breakfasts, sun loungers or hang a hammock for an afternoon relaxation siesta.