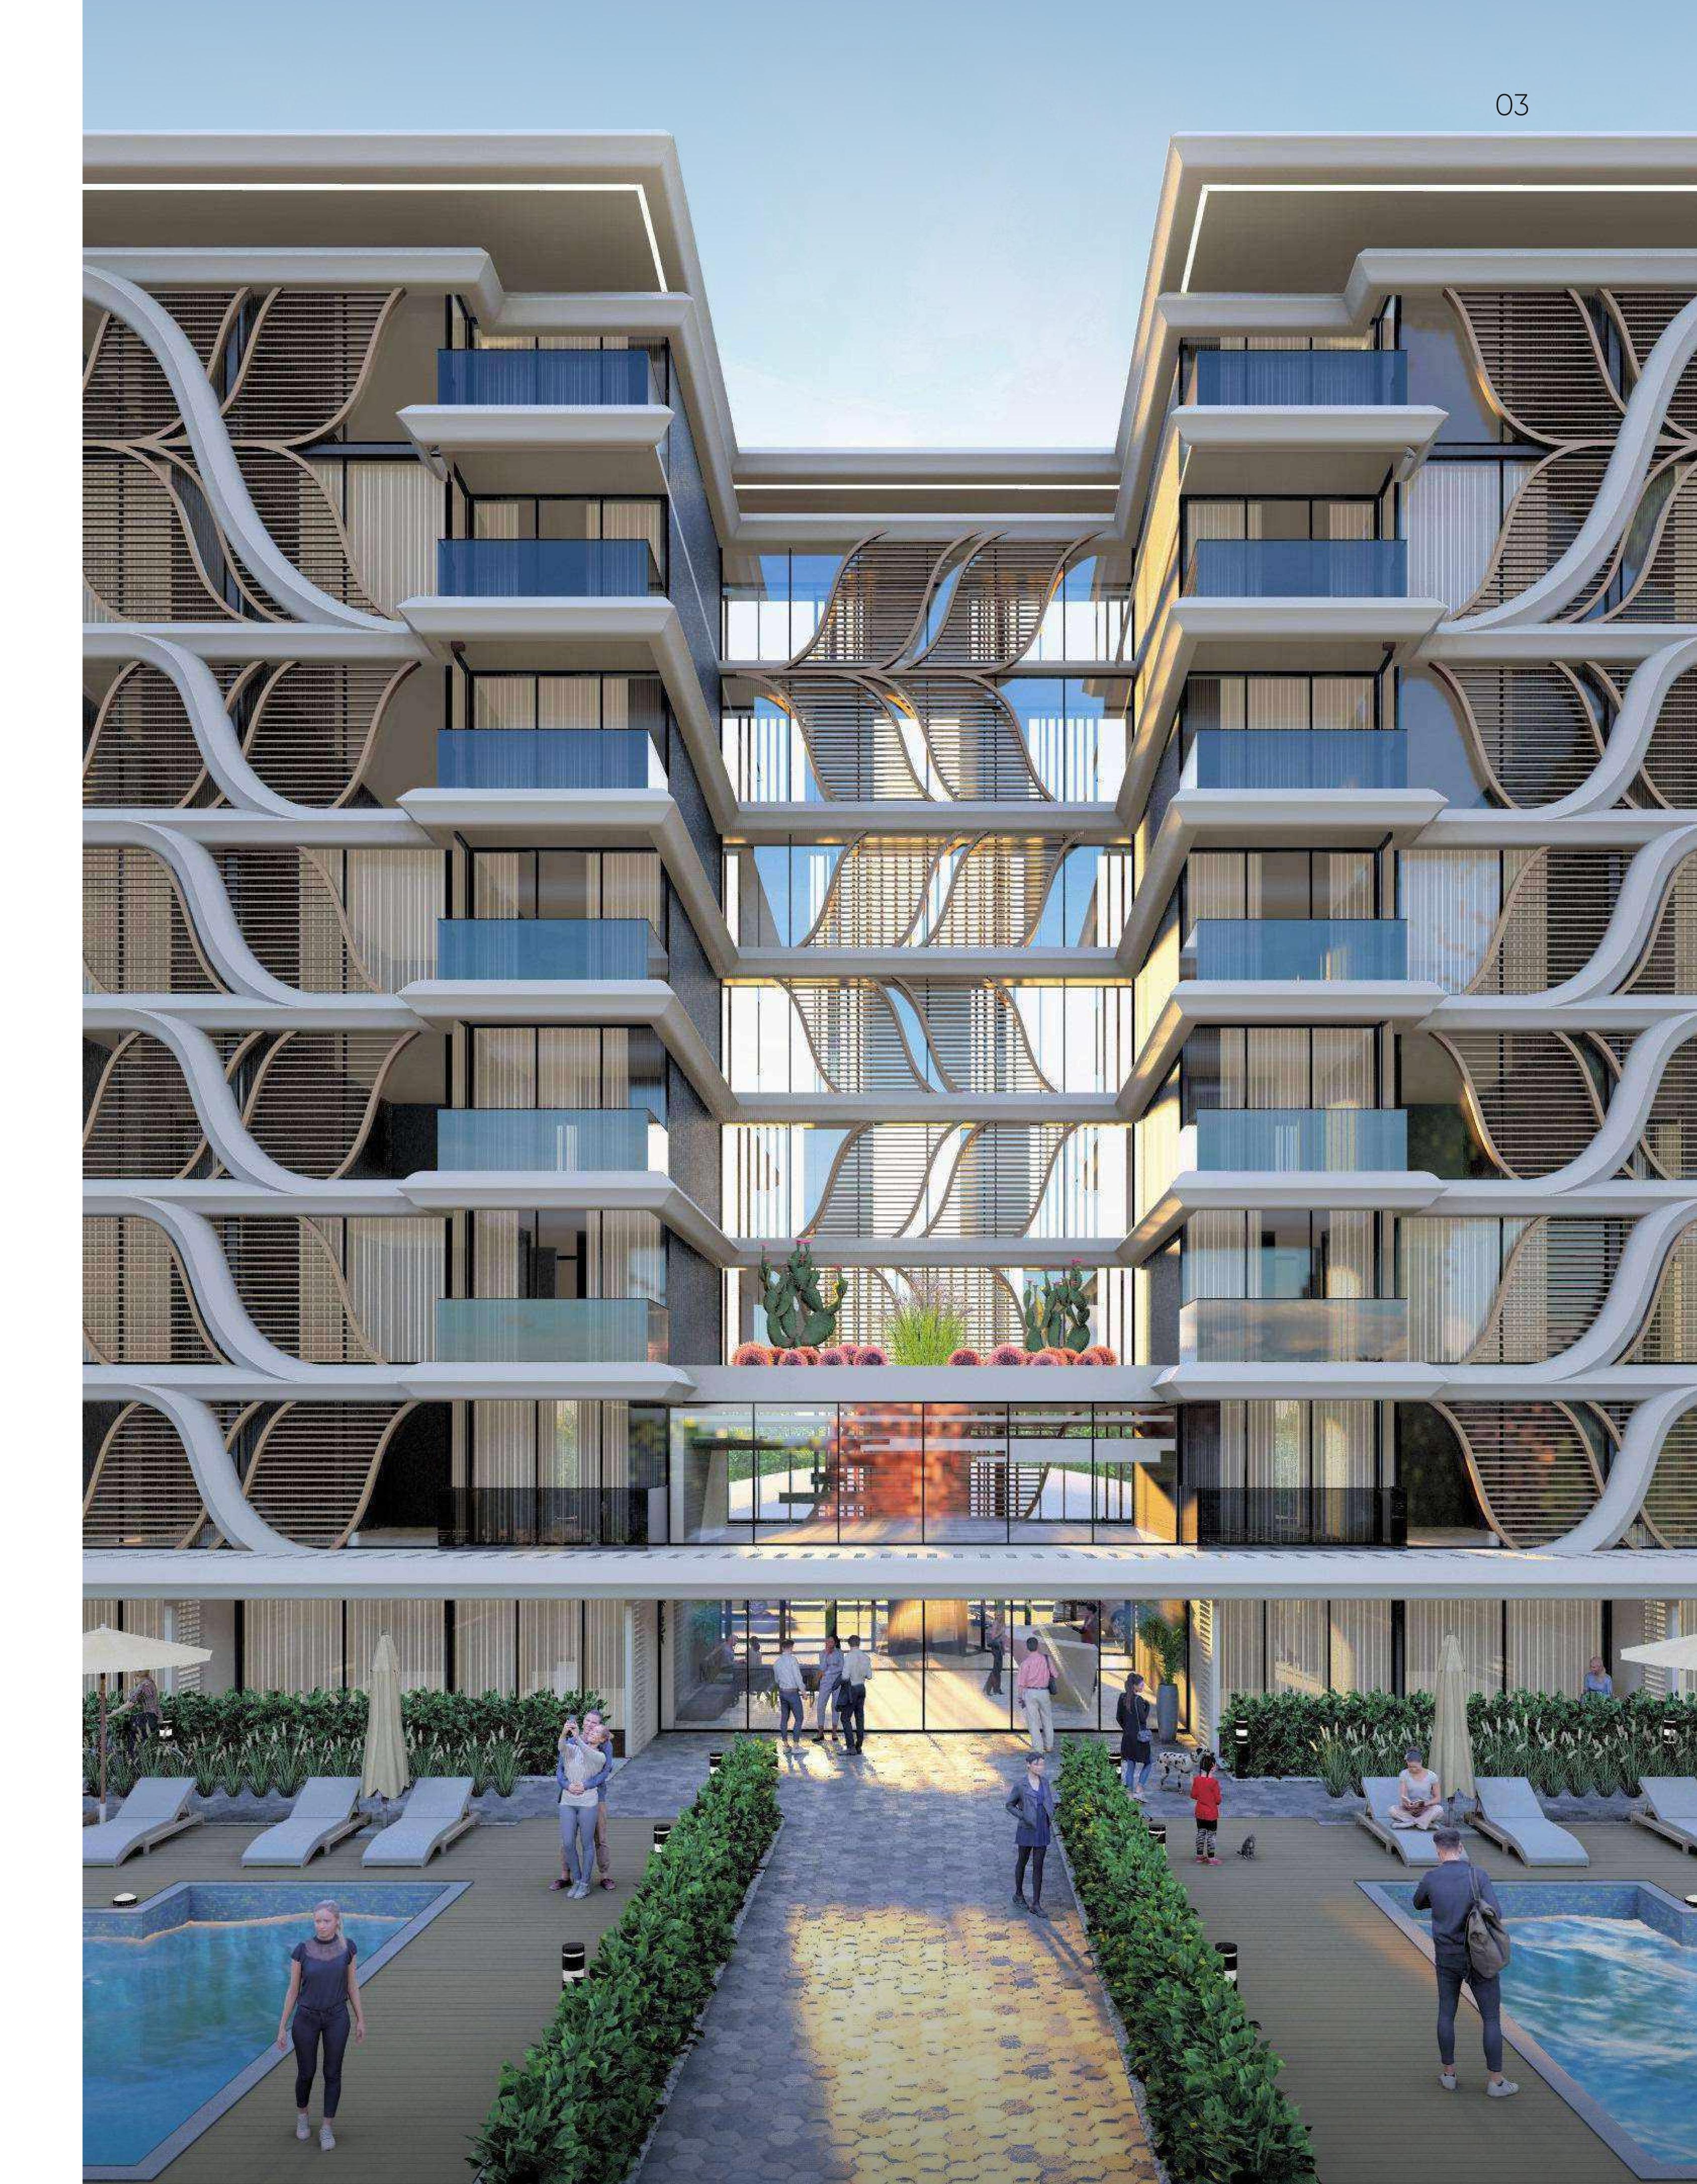

**Akropolis Residence** – is an ideal choice for those who are looking for comfortable residential by the sea or want to invest in real estate with high returns

8-story blocks

Apartments

17250 m² Plot area

### Planning in Akropolis Residence: space ergonomics

The residential complex 250 flats ranging in area from 52m2 to 233m2 with different types of layouts: 1+1, 2+1, 3+1. When planning the complex, we focused on the latest trends in ergonomics: we combined the kitchen and living room into a common space for relaxation. In the big flats, we have provided several bathrooms, one of which can be used as a guest bathroom or used as a laundry room. Each apartment has a wide balcony, terrace or private garden where you can place a table for alfresco breakfasts, sun loungers or hang a hammock for an afternoon relaxation siesta.