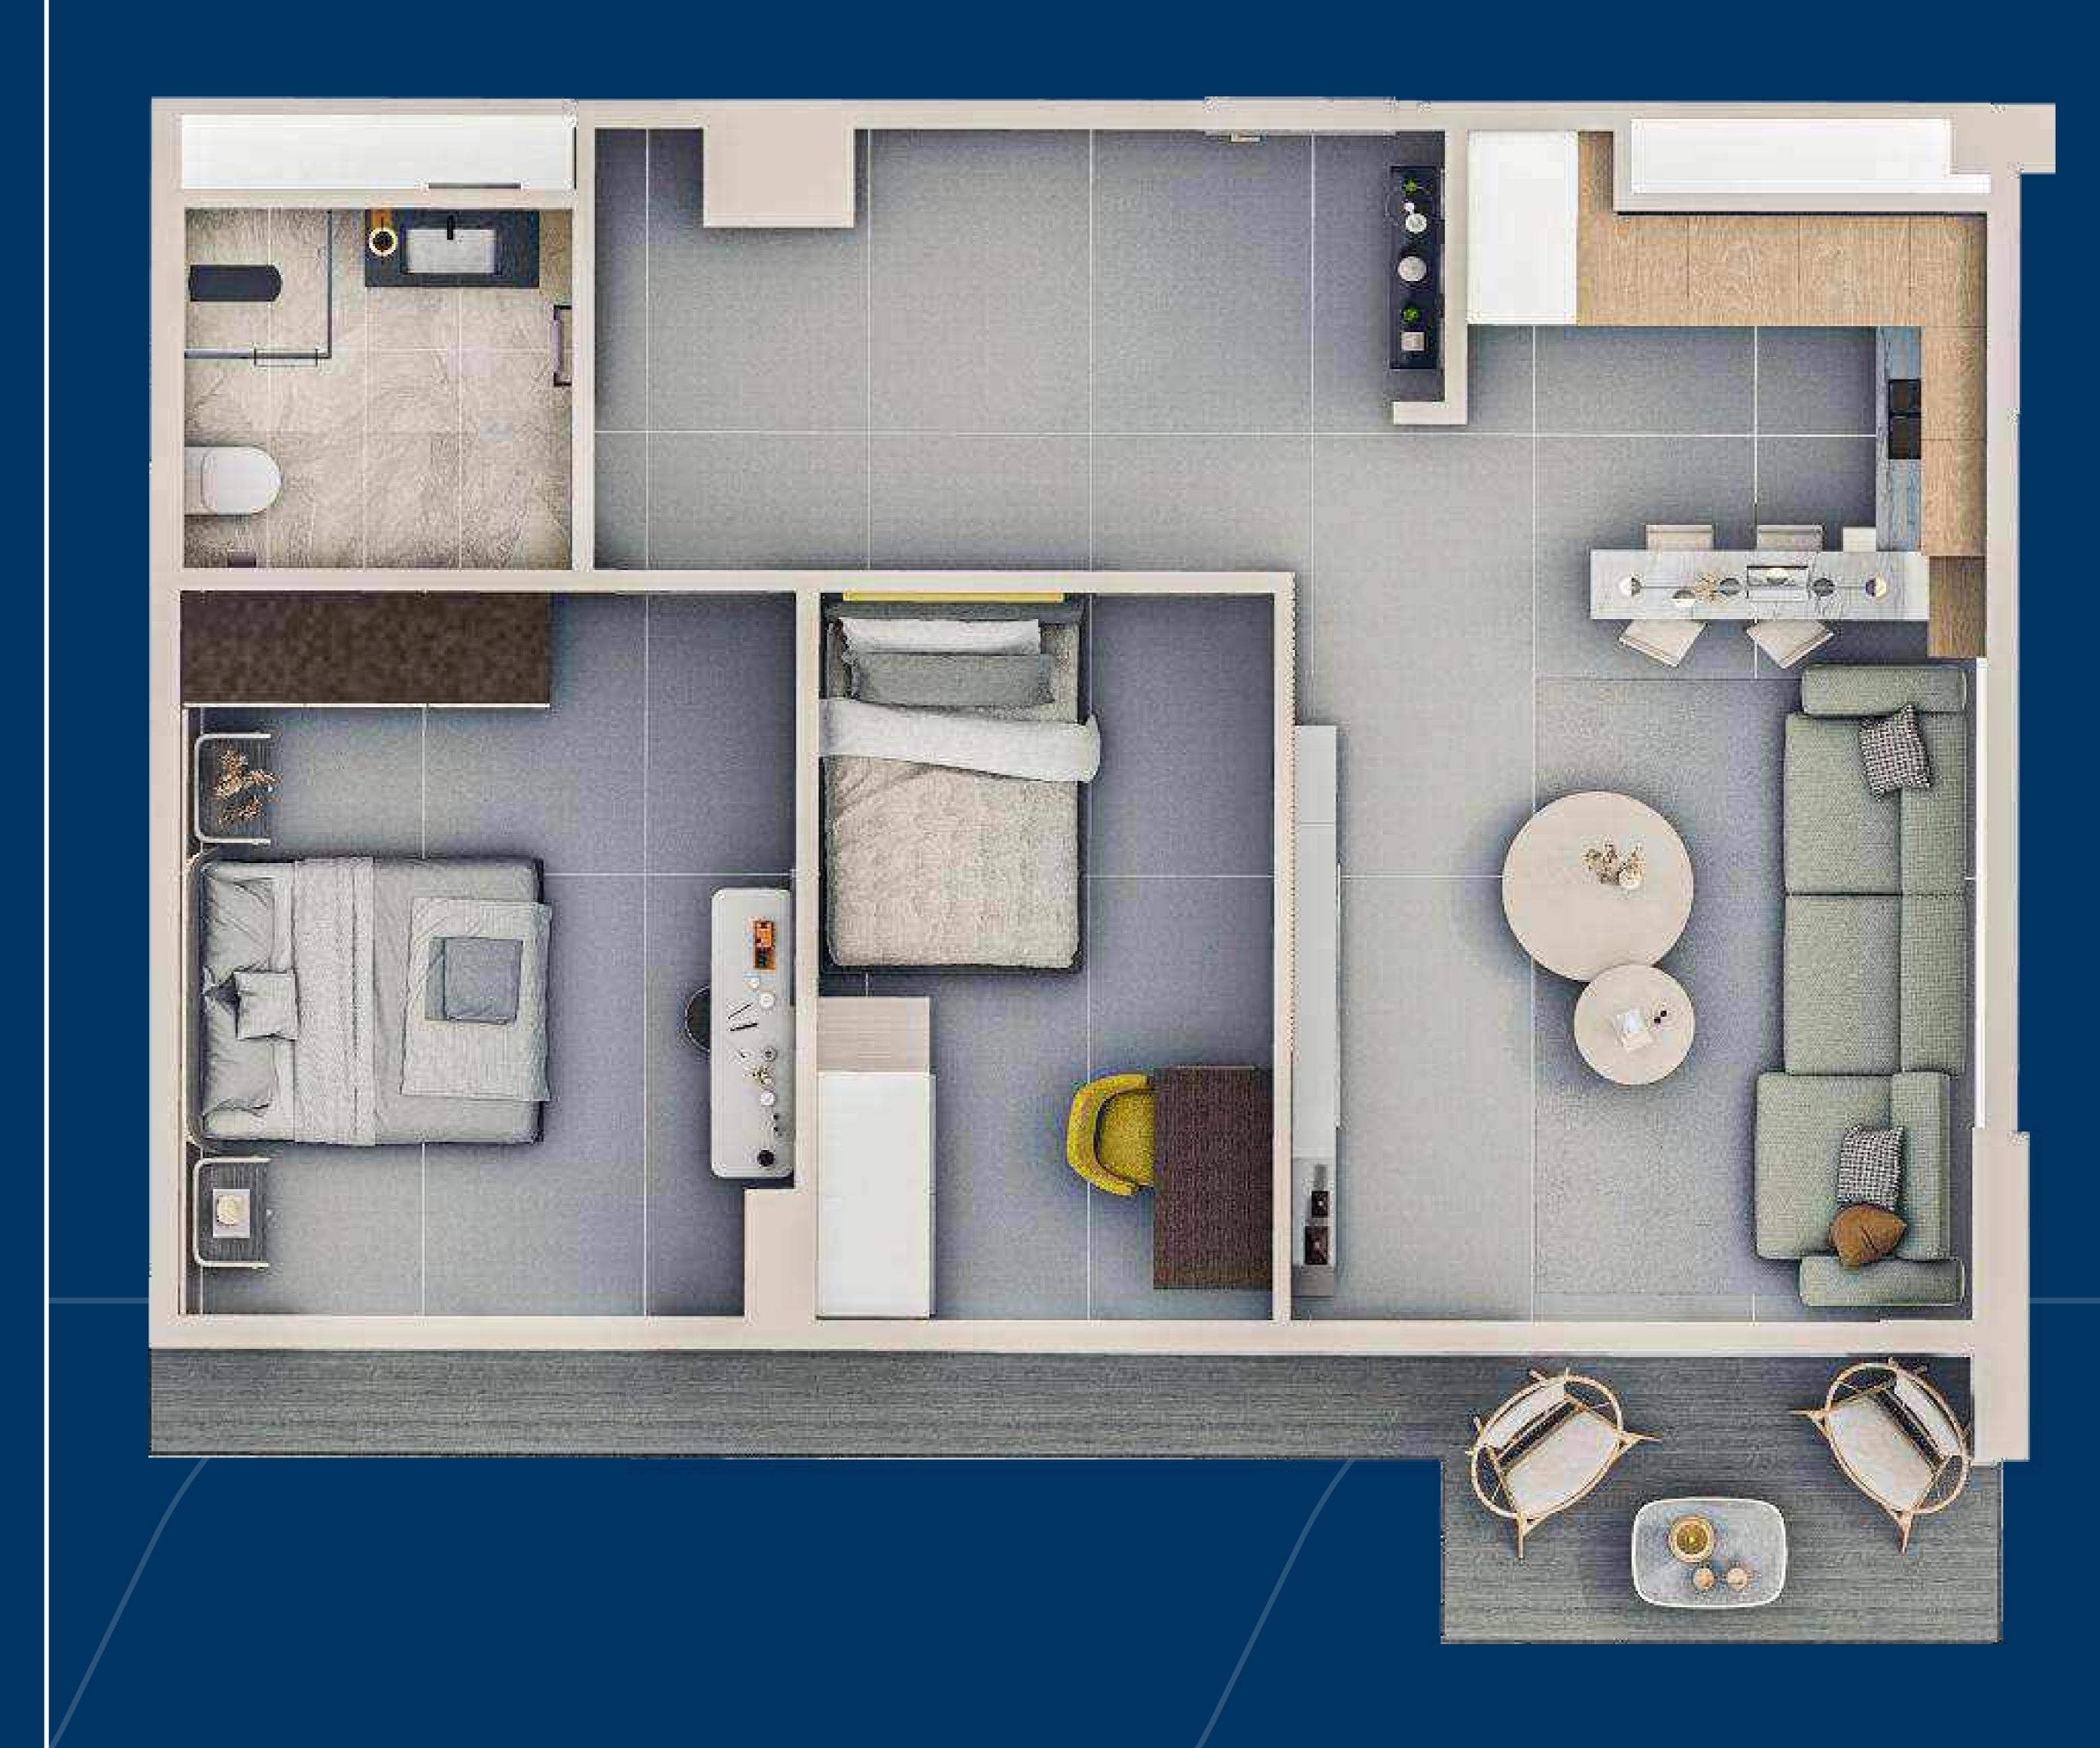

### Planning in Akropolis Residence: space ergonomics

The residential complex 250 flats ranging in area from 52m2 to 233m2 with different types of layouts: 1+1, 2+1, 3+1. When planning the complex, we focused on the latest trends in ergonomics: we combined the kitchen and living room into a common space for relaxation. In the big flats, we have provided several bathrooms, one of which can be used as a guest bathroom or used as a laundry room. Each apartment has a wide balcony, terrace or private garden where you can place a table for alfresco breakfasts, sun loungers or hang a hammock for an afternoon relaxation siesta.

| Total area:         | 55,00 м <sup>2</sup> |
|---------------------|----------------------|
| Entrance hall       | 2,99 m <sup>2</sup>  |
| Kitchen-living room | 26,99 м <sup>2</sup> |
| Bedroom             | 13,55 м <sup>2</sup> |
| WC                  | 5,70 m <sup>2</sup>  |
| Balcony             | 5,77 m <sup>2</sup>  |