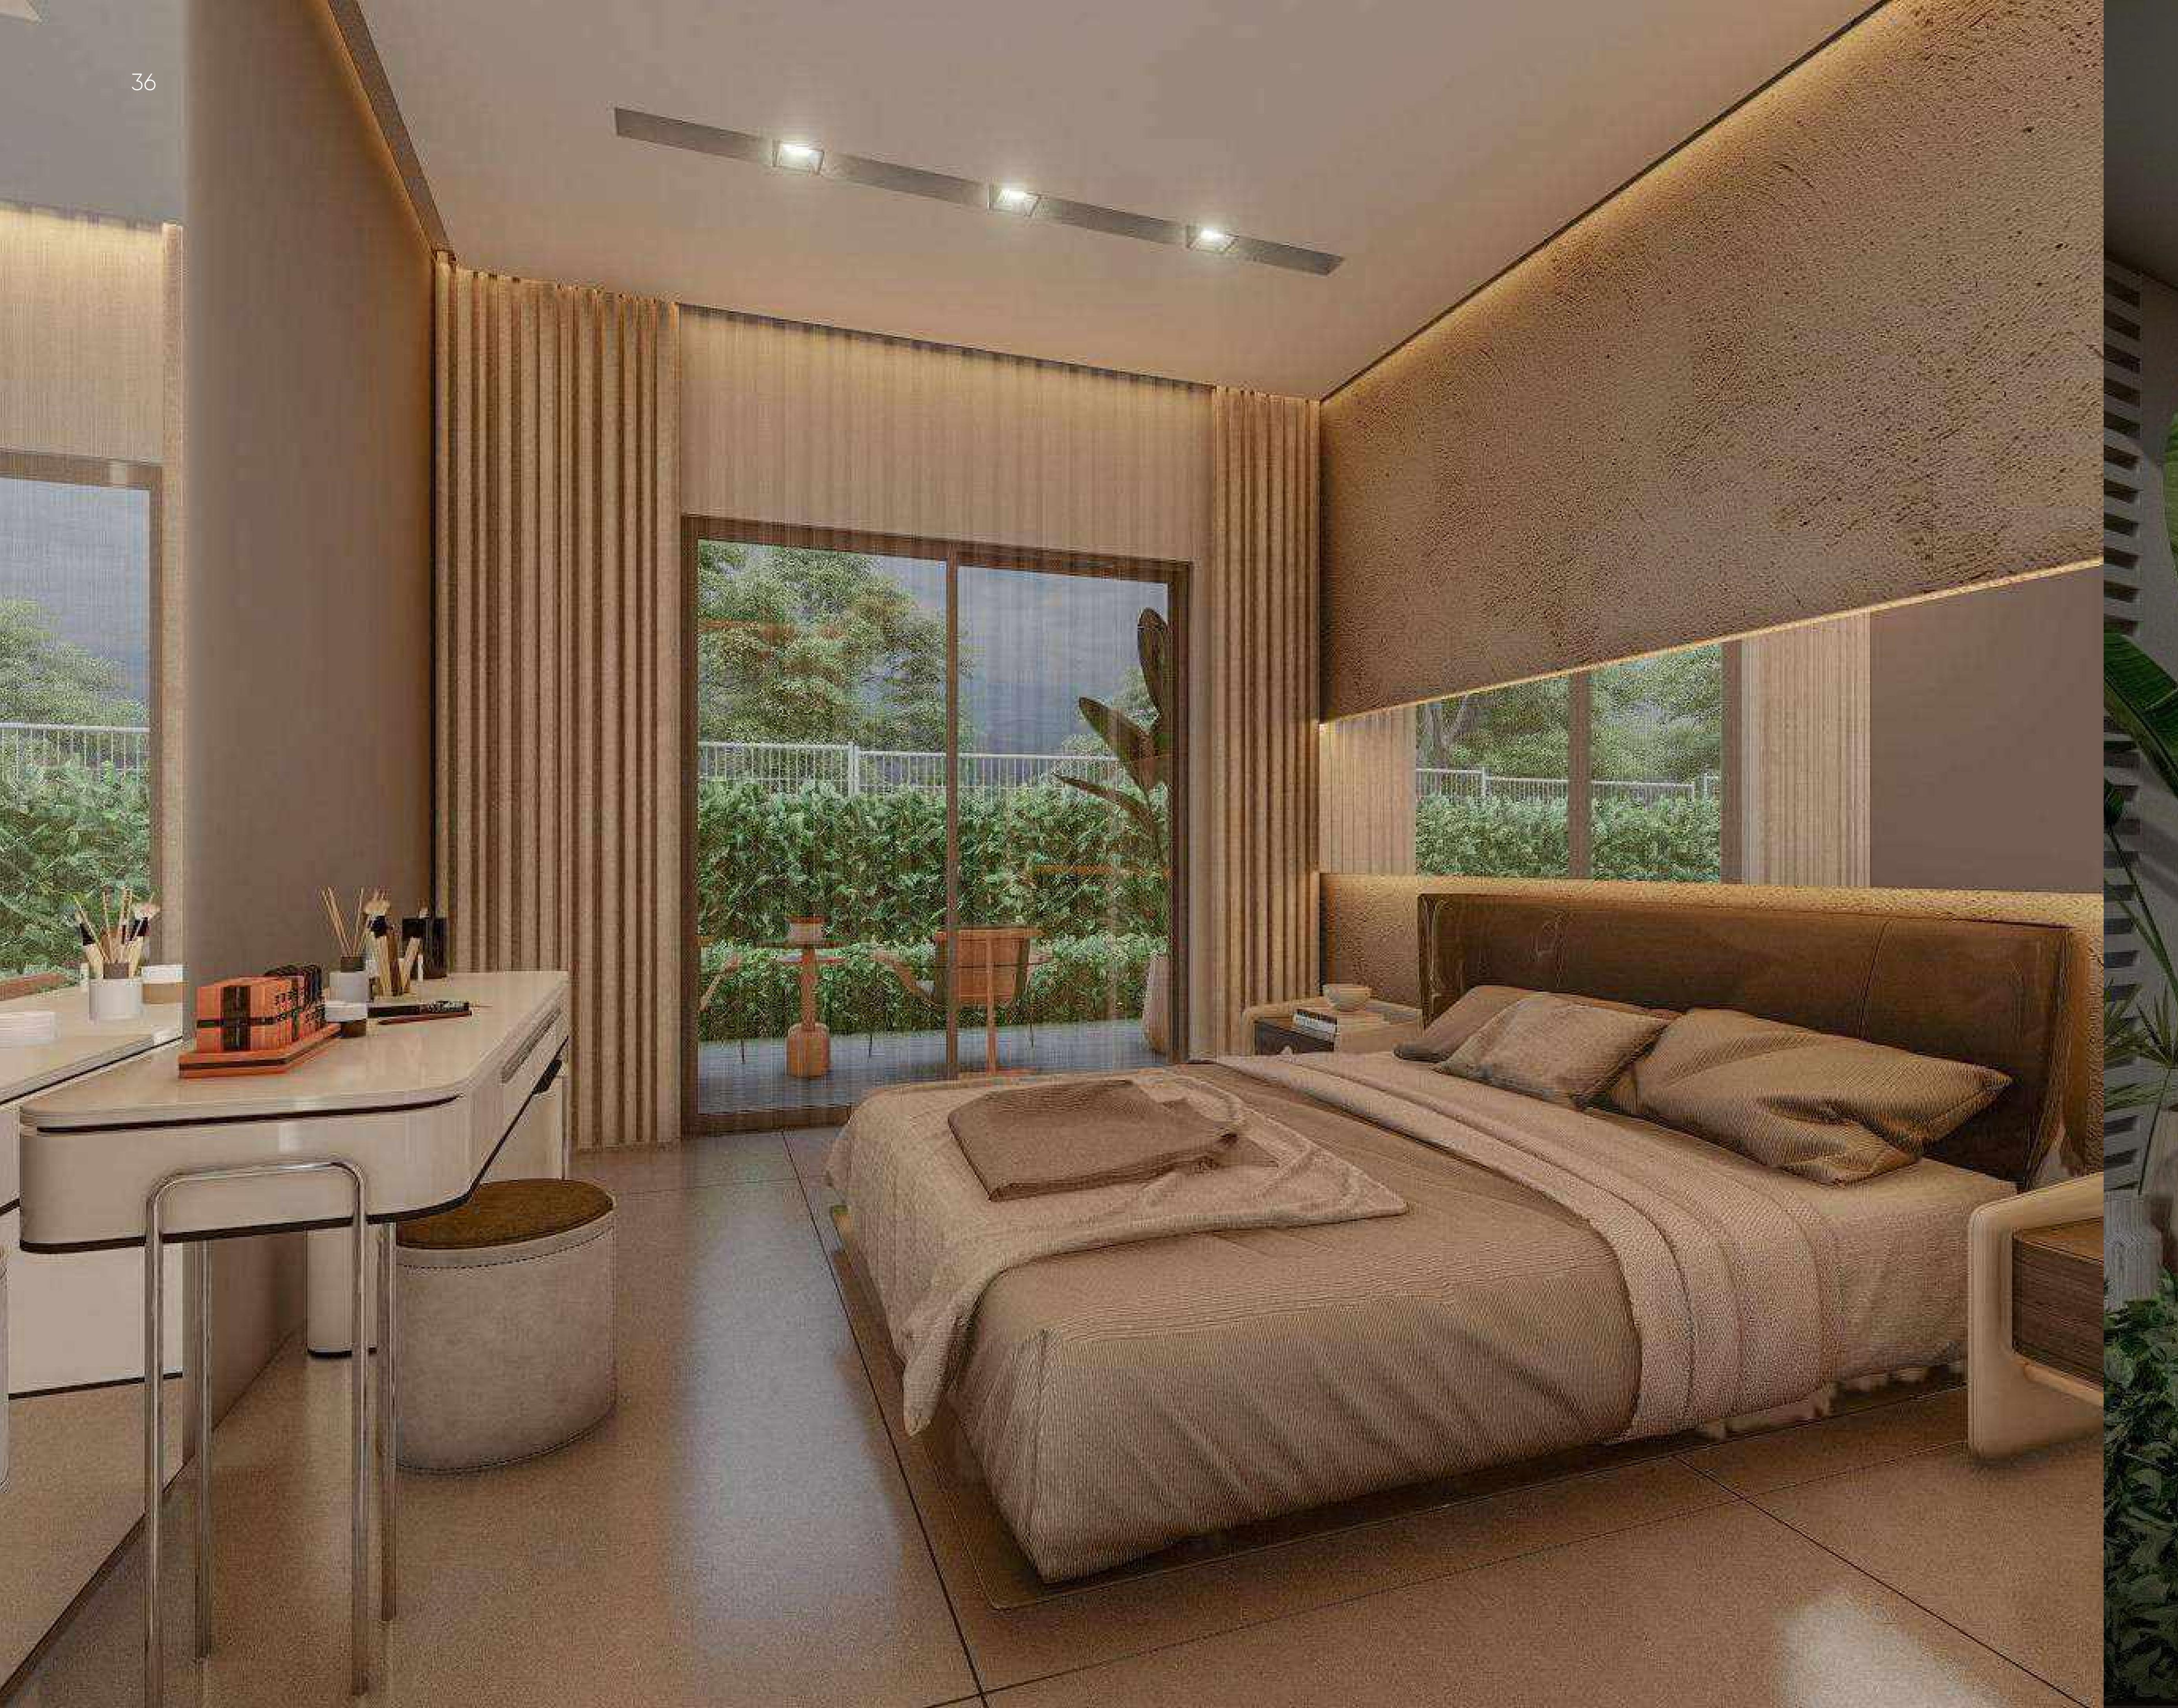

### Planning in Akropolis Residence: space ergonomics

The residential complex 250 flats ranging in area from 52m2 to 233m2 with different types of layouts: 1+1, 2+1, 3+1. When planning the complex, we focused on the latest trends in ergonomics: we combined the kitchen and living room into a common space for relaxation. In the big flats, we have provided several bathrooms, one of which can be used as a guest bathroom or used as a laundry room. Each apartment has a wide balcony, terrace or private garden where you can place a table for alfresco breakfasts, sun loungers or hang a hammock for an afternoon relaxation siesta.