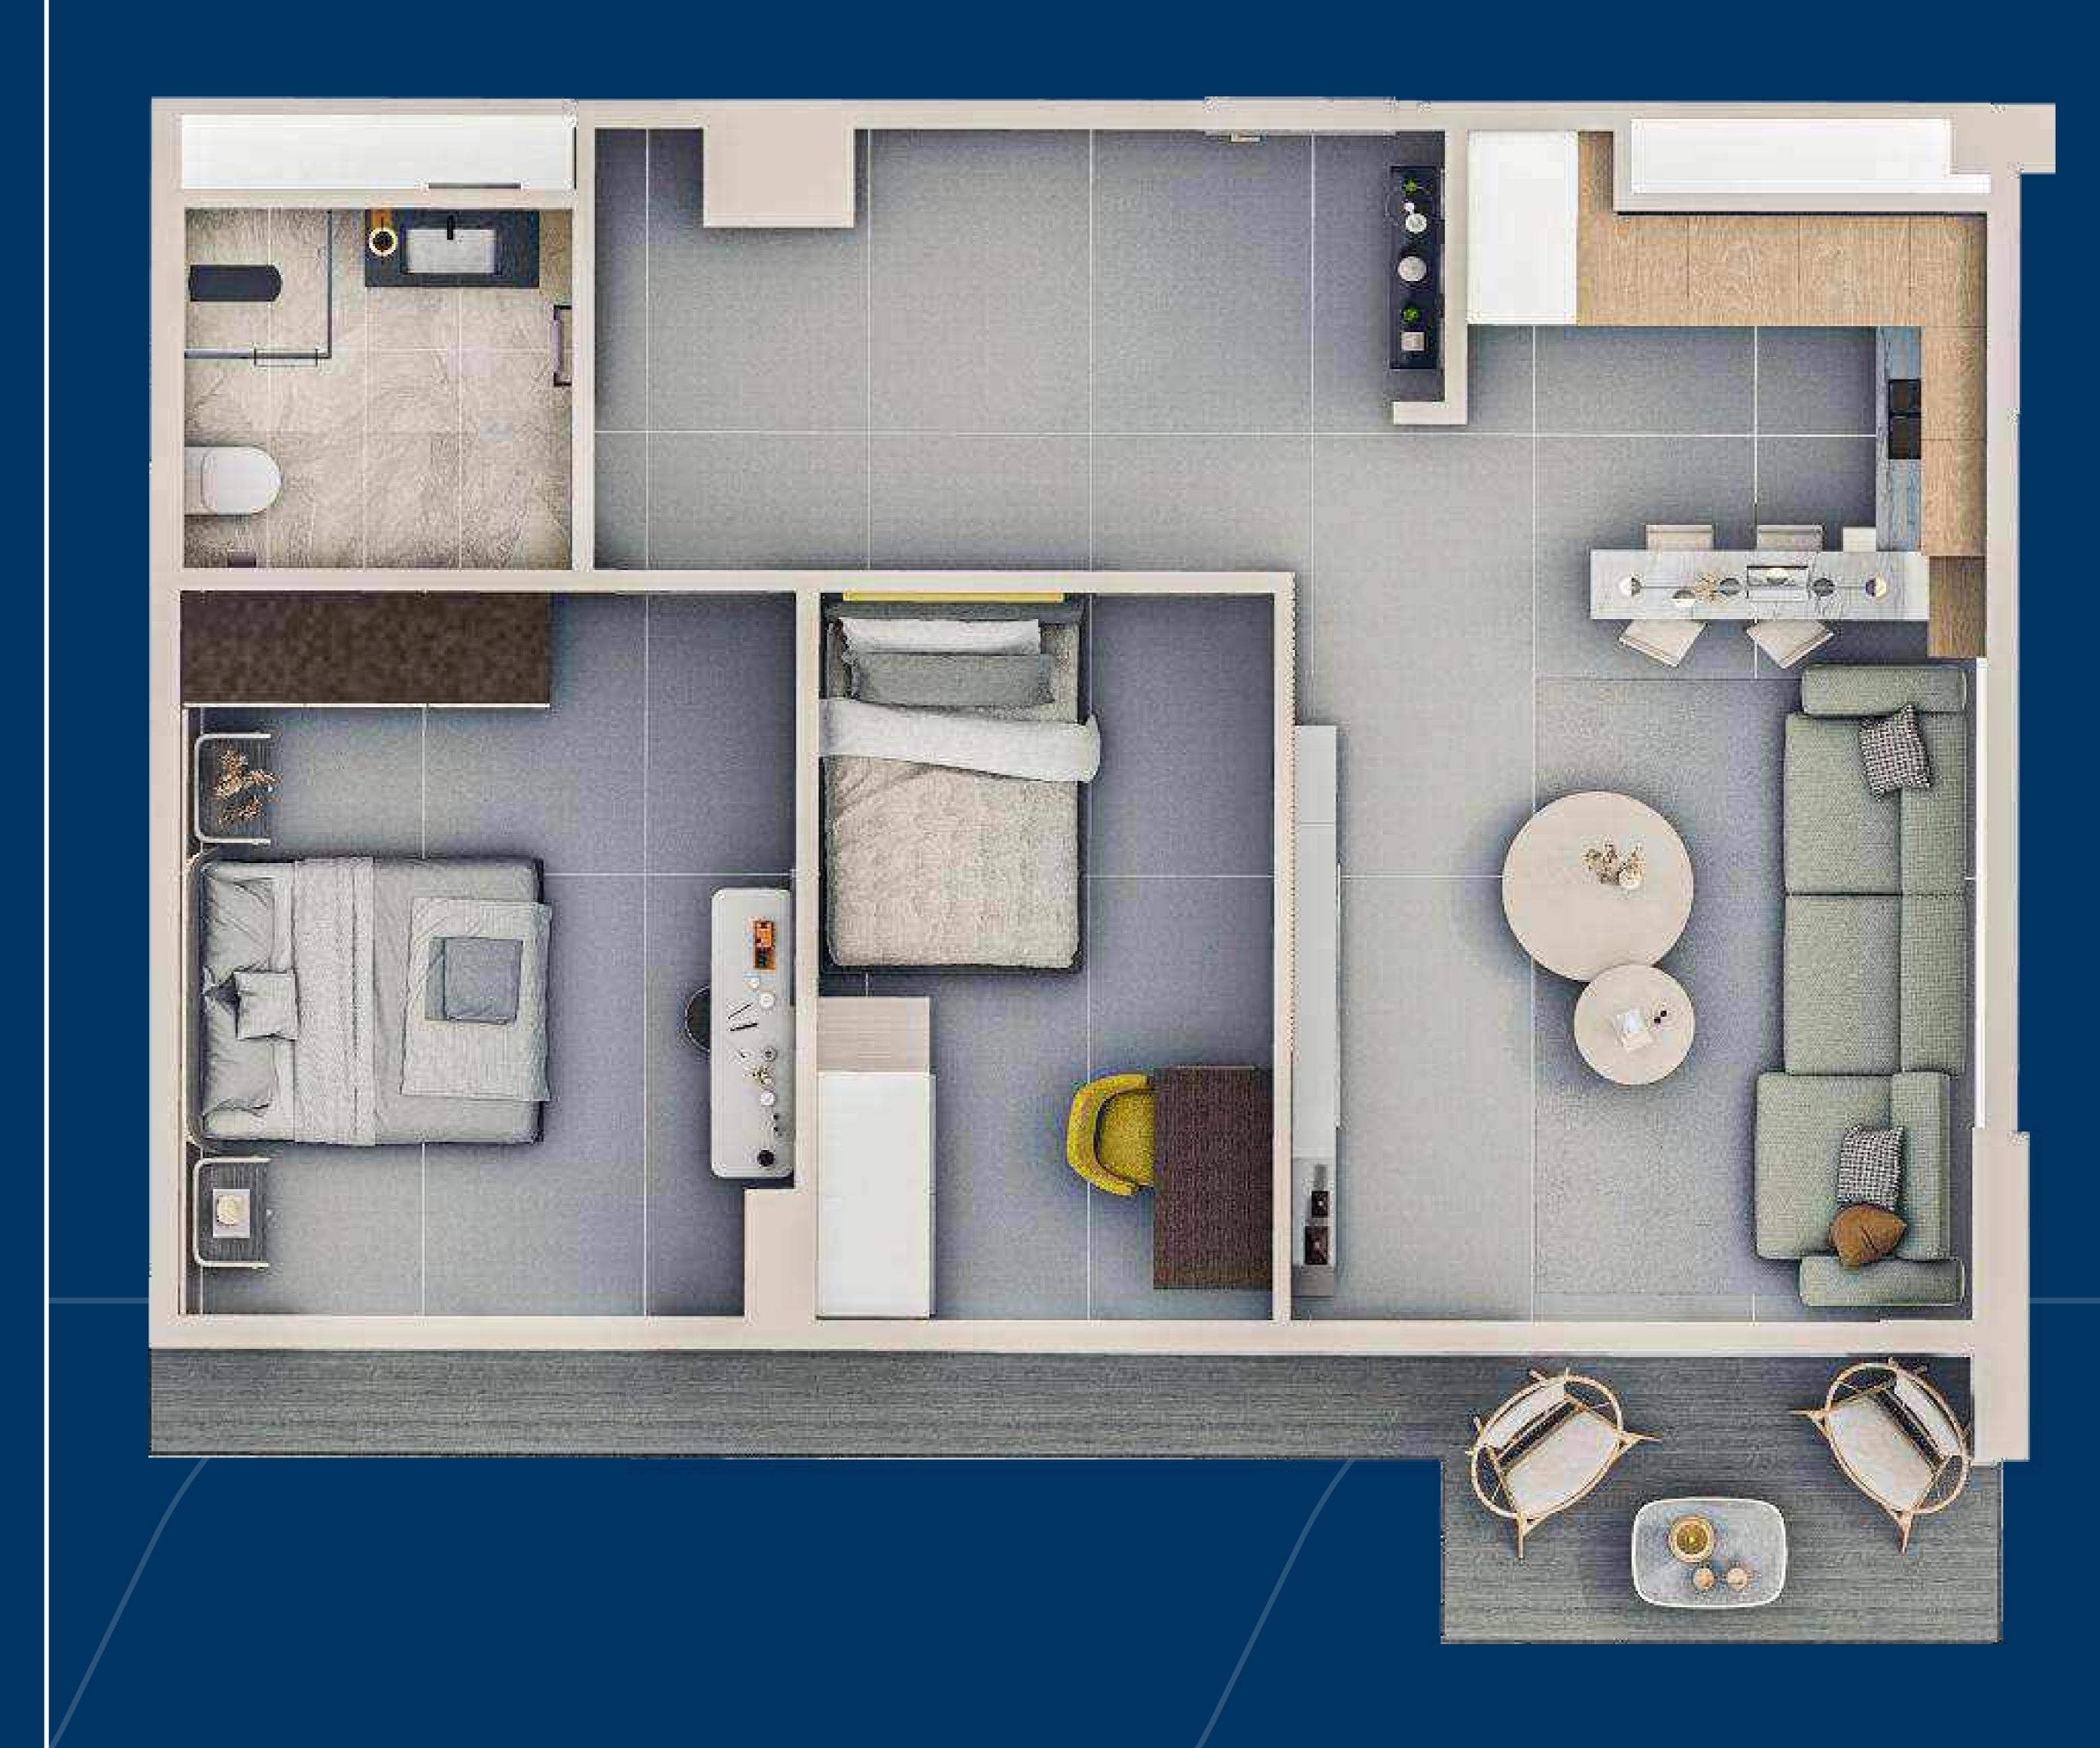

### Planning in Akropolis Residence: space ergonomics

The residential complex 250 flats ranging in area from 52m2 to 233m2 with different types of layouts: 1+1, 2+1, 3+1. When planning the complex, we focused on the latest trends in ergonomics: we combined the kitchen and living room into a common space for relaxation. In the big flats, we have provided several bathrooms, one of which can be used as a guest bathroom or used as a laundry room. Each apartment has a wide balcony, terrace or private garden where you can place a table for alfresco breakfasts, sun loungers or hang a hammock for an afternoon relaxation siesta.

| Total area:         | 77,00 м <sup>2</sup> |
|---------------------|----------------------|
| Entrance hall       | 11,62 m <sup>2</sup> |
| Kitchen-living room | 24,97 m <sup>2</sup> |
| Bedroom             | 14,57 м <sup>2</sup> |
| Bedroom             | 10,79 м <sup>2</sup> |
| WC                  | 6,00 m <sup>2</sup>  |
| Balcony             | 9,05 m <sup>2</sup>  |