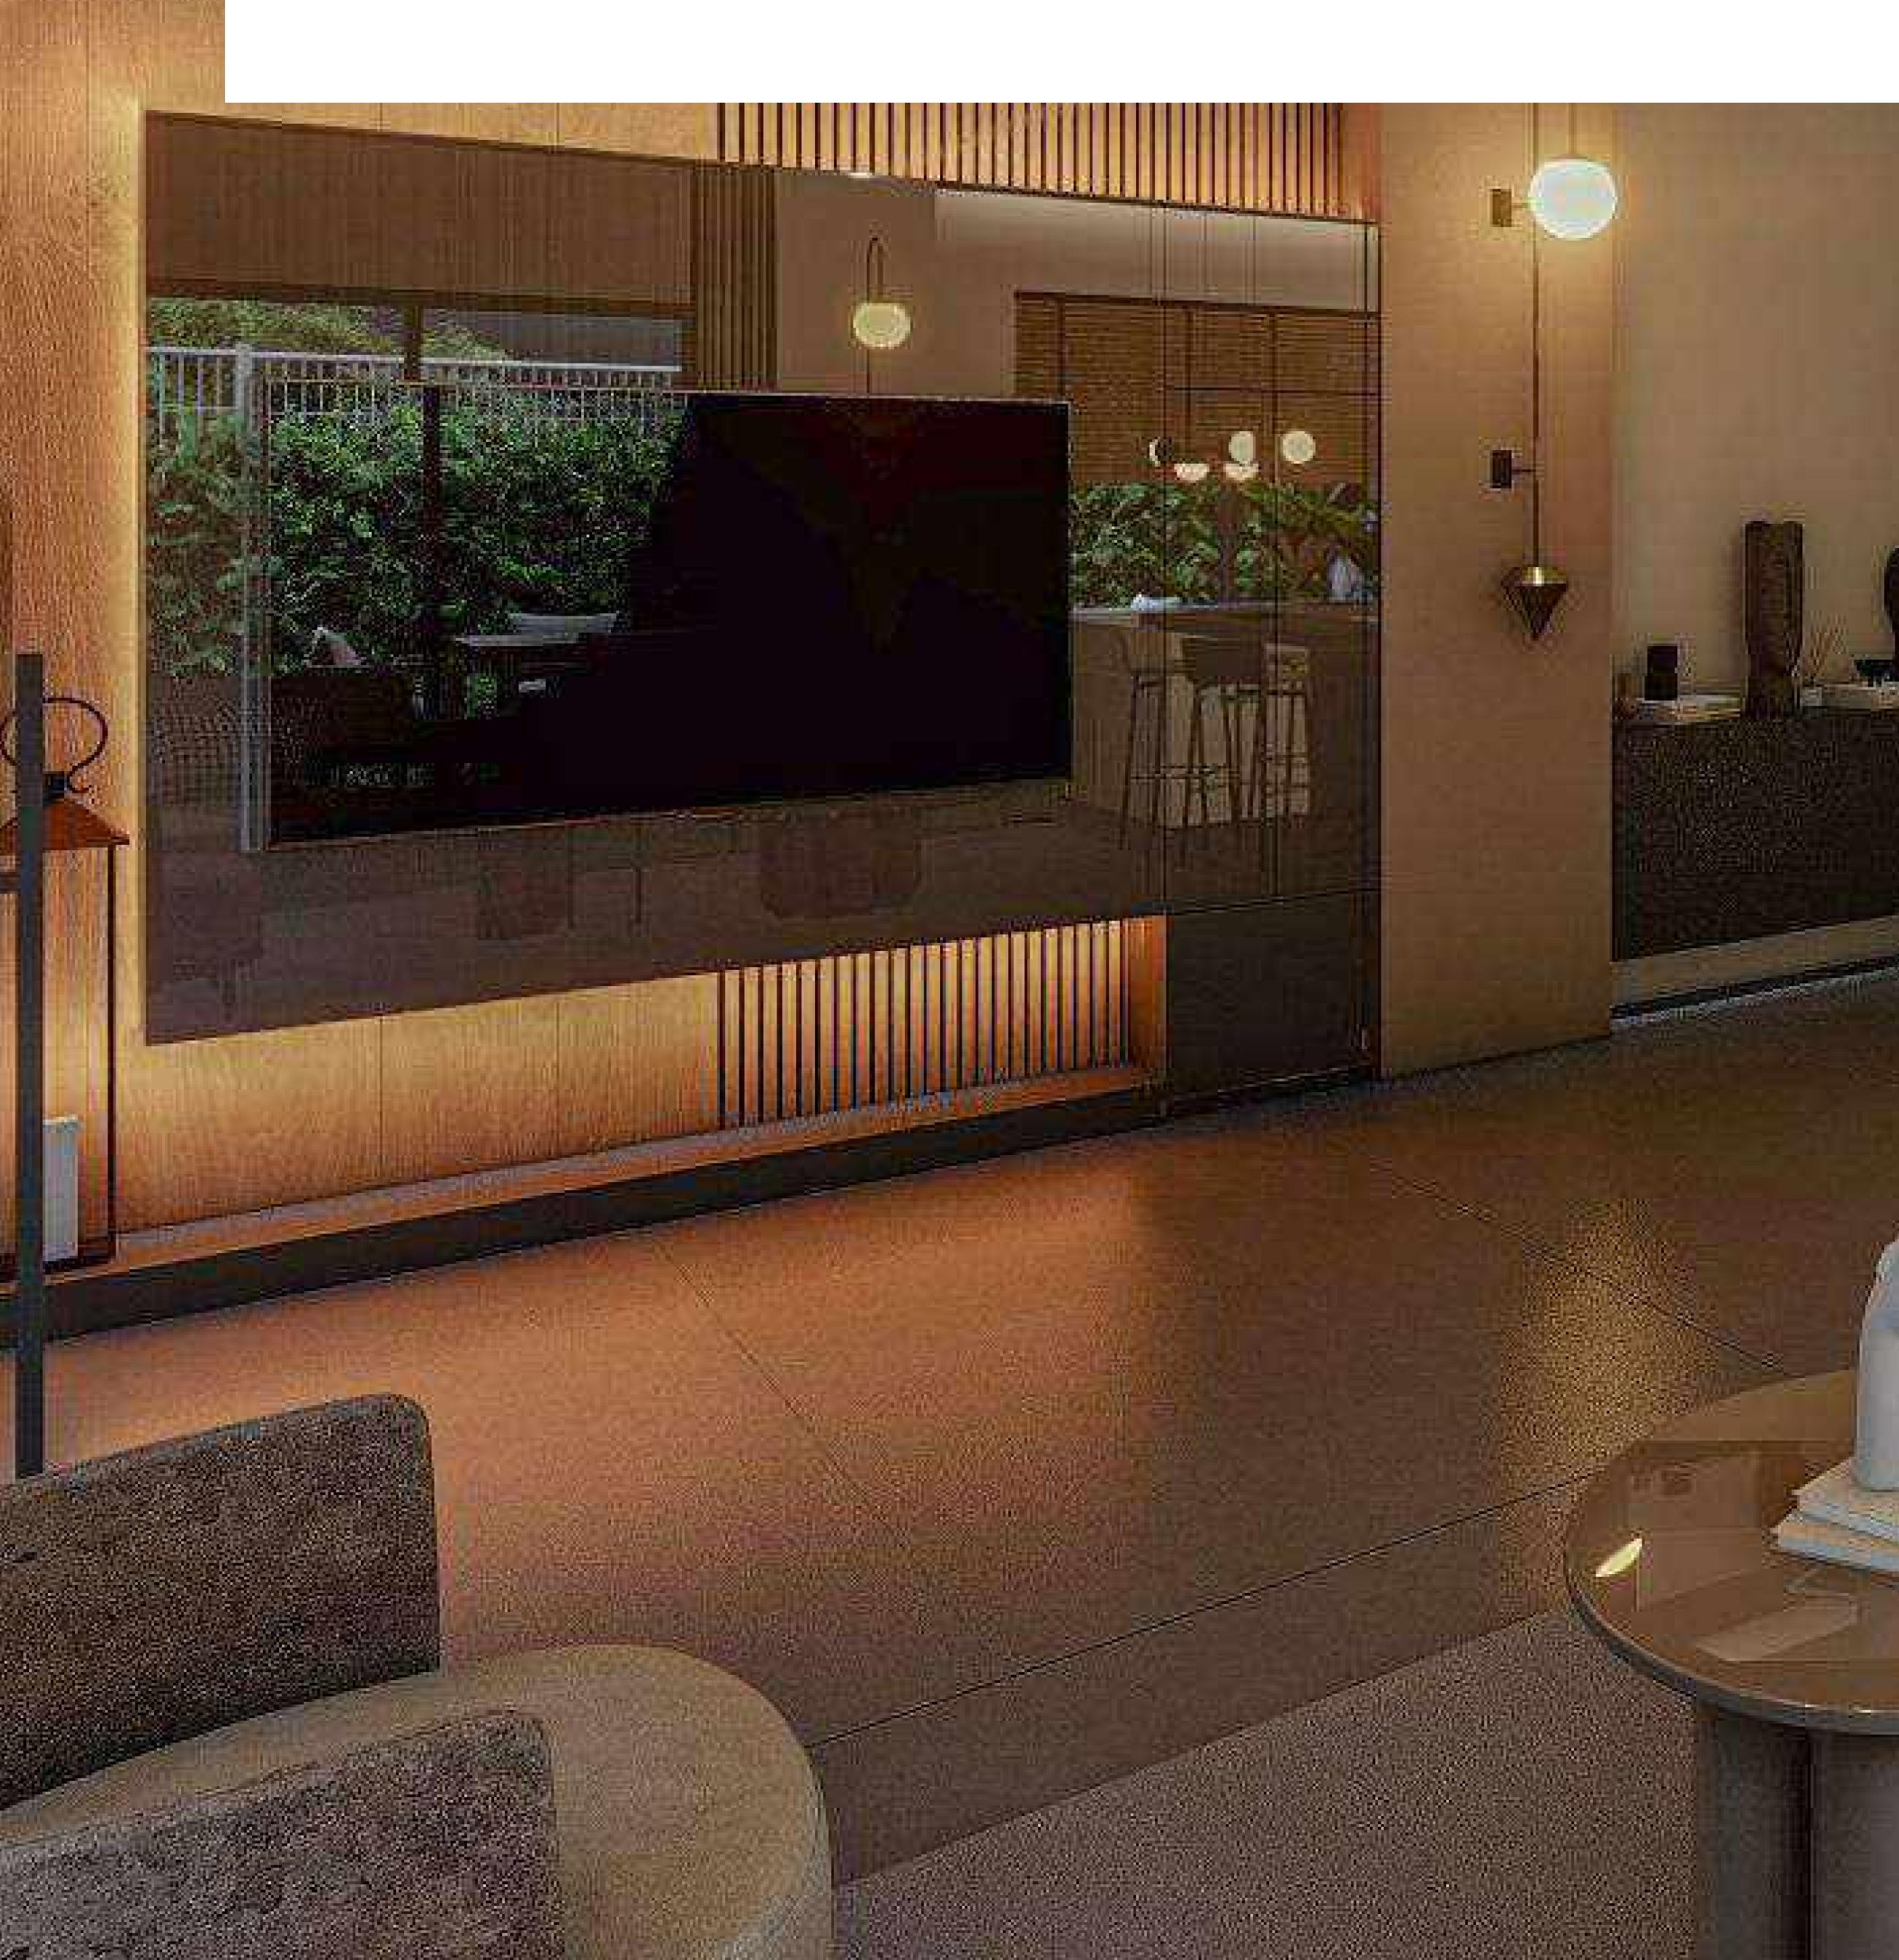

### Planning in Akropolis Residence: space ergonomics

The residential complex 250 flats ranging in area from 52m2 to 233m2 with different types of layouts: 1+1, 2+1, 3+1. When planning the complex, we focused on the latest trends in ergonomics: we combined the kitchen and living room into a common space for relaxation. In the big flats, we have provided several bathrooms, one of which can be used as a guest bathroom or used as a laundry room. Each apartment has a wide balcony, terrace or private garden where you can place a table for alfresco breakfasts, sun loungers or hang a hammock for an afternoon relaxation siesta.