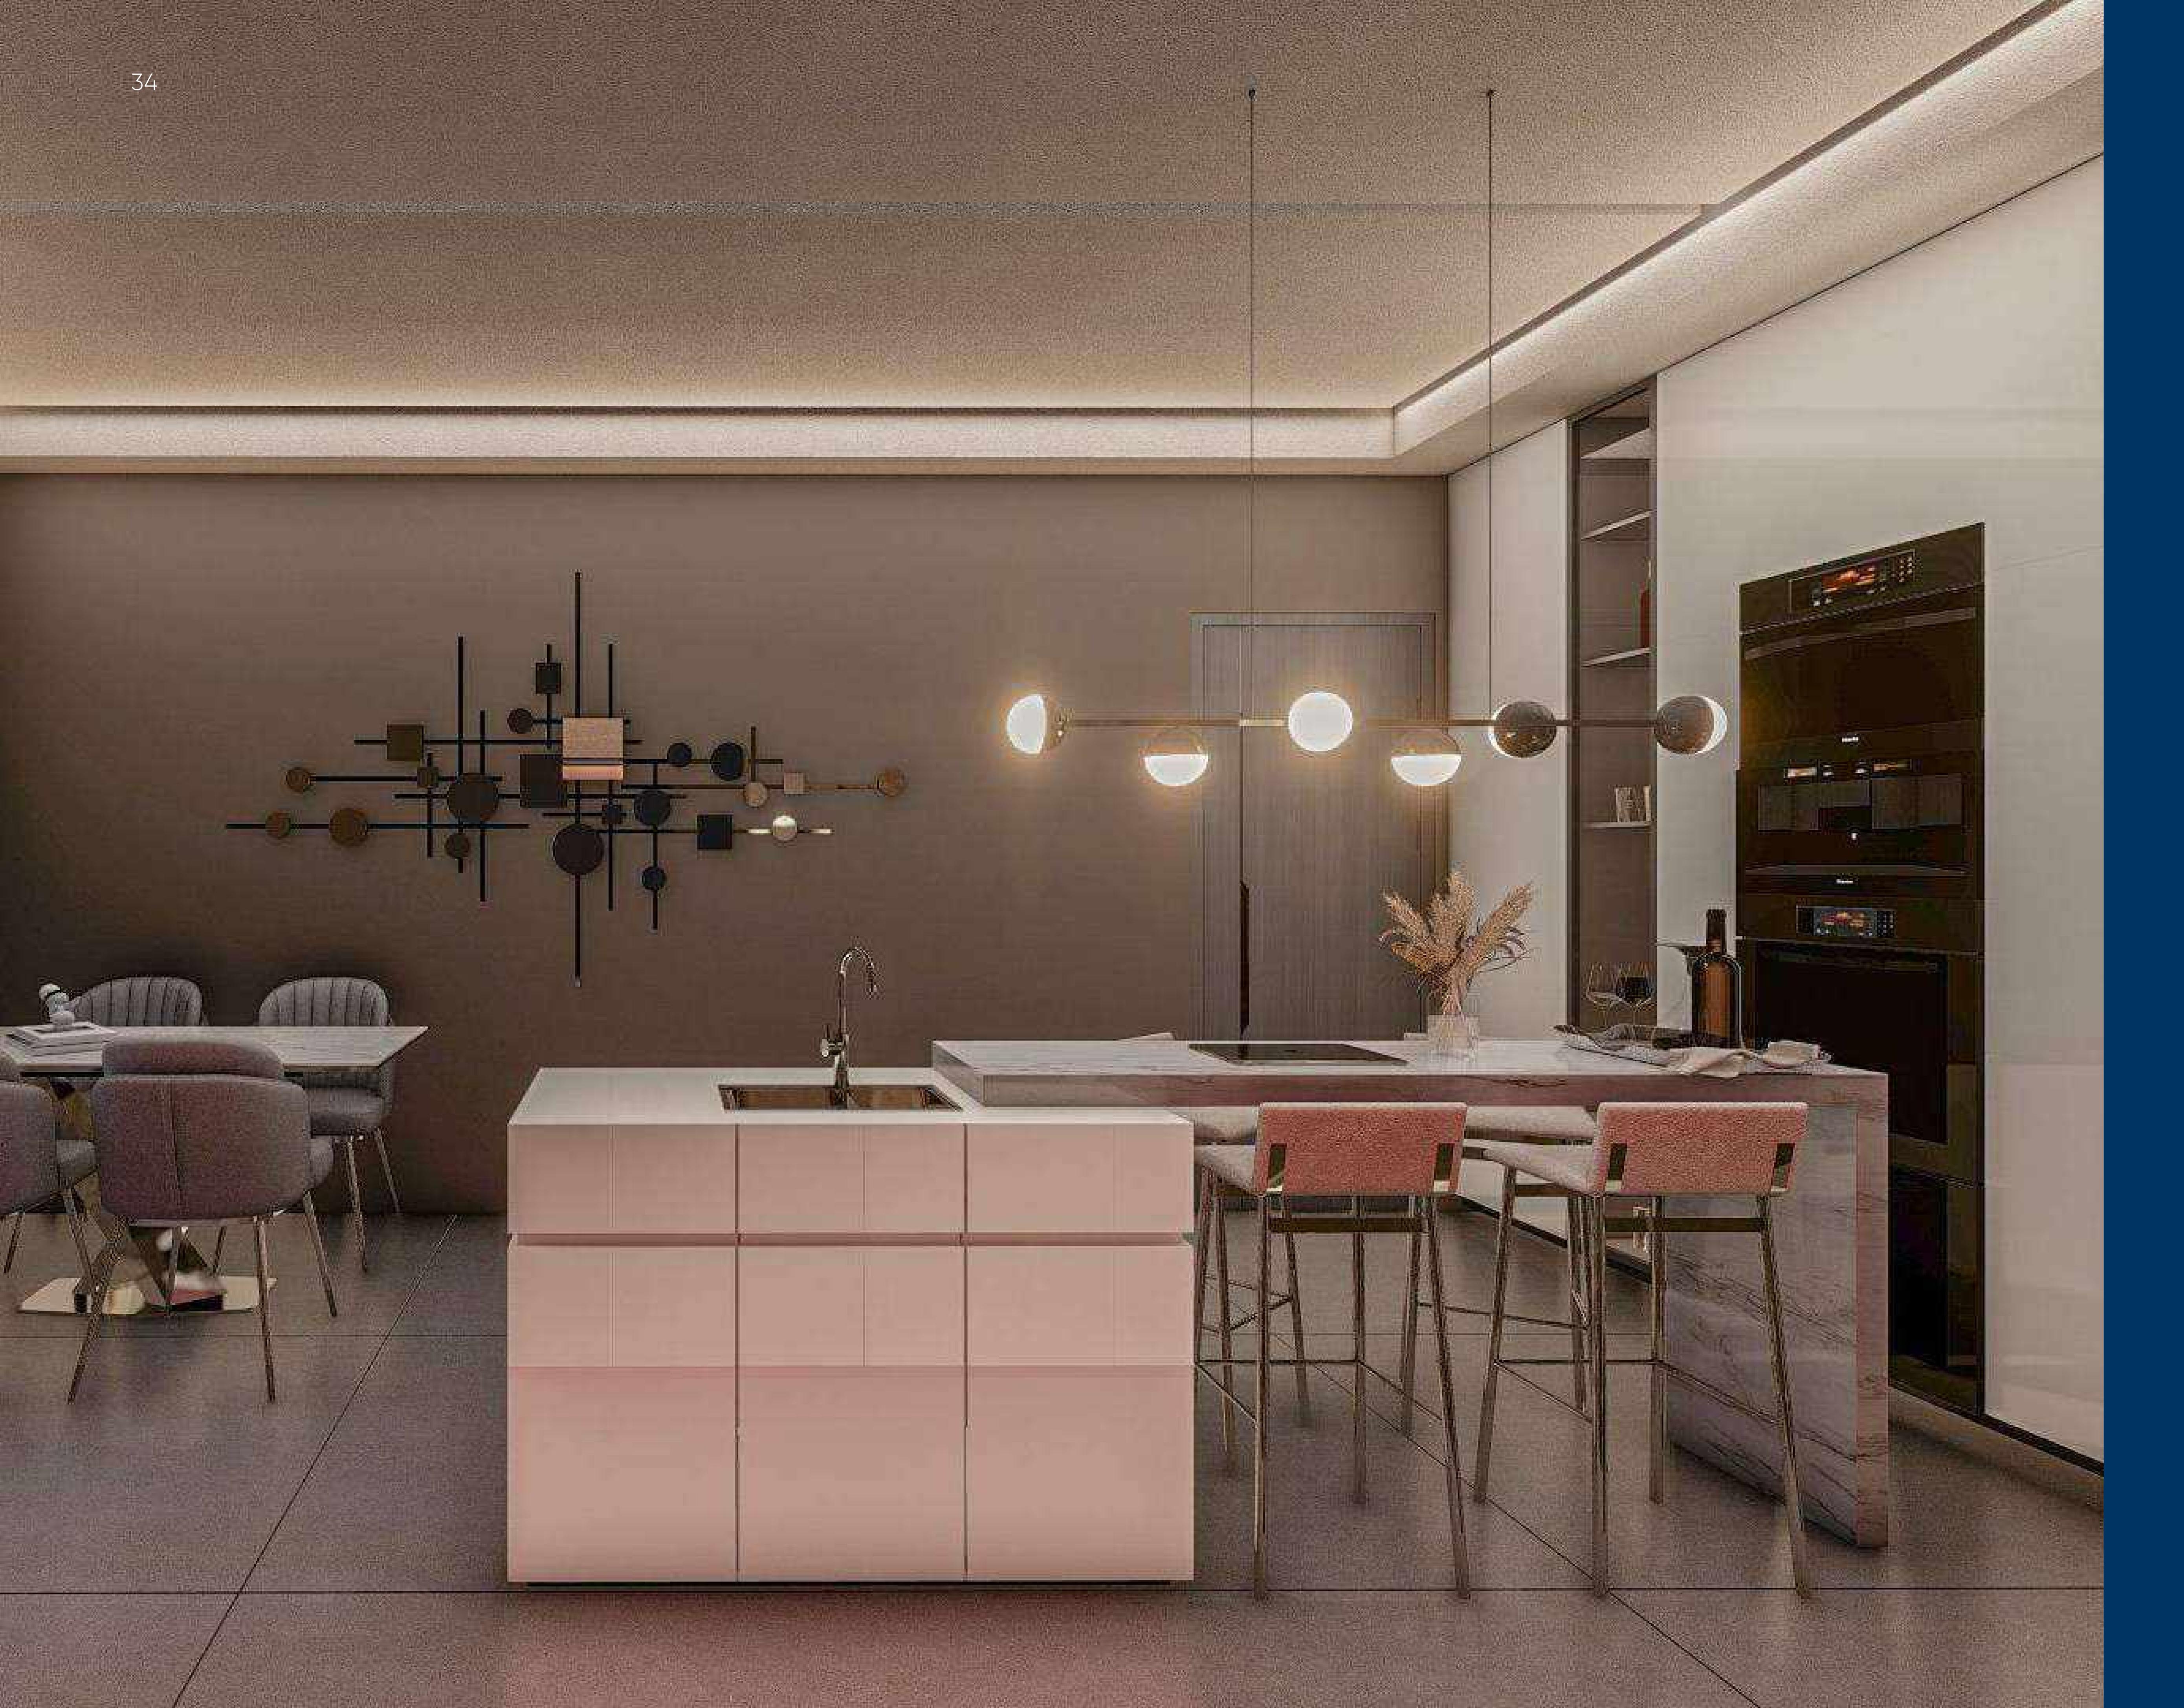

### Planning in Akropolis Residence: space ergonomics

The residential complex 250 flats ranging in area from 52m2 to 233m2 with different types of layouts: 1+1, 2+1, 3+1. When planning the complex, we focused on the latest trends in ergonomics: we combined the kitchen and living room into a common space for relaxation. In the big flats, we have provided several bathrooms, one of which can be used as a guest bathroom or used as a laundry room. Each apartment has a wide balcony, terrace or private garden where you can place a table for alfresco breakfasts, sun loungers or hang a hammock for an afternoon relaxation siesta.