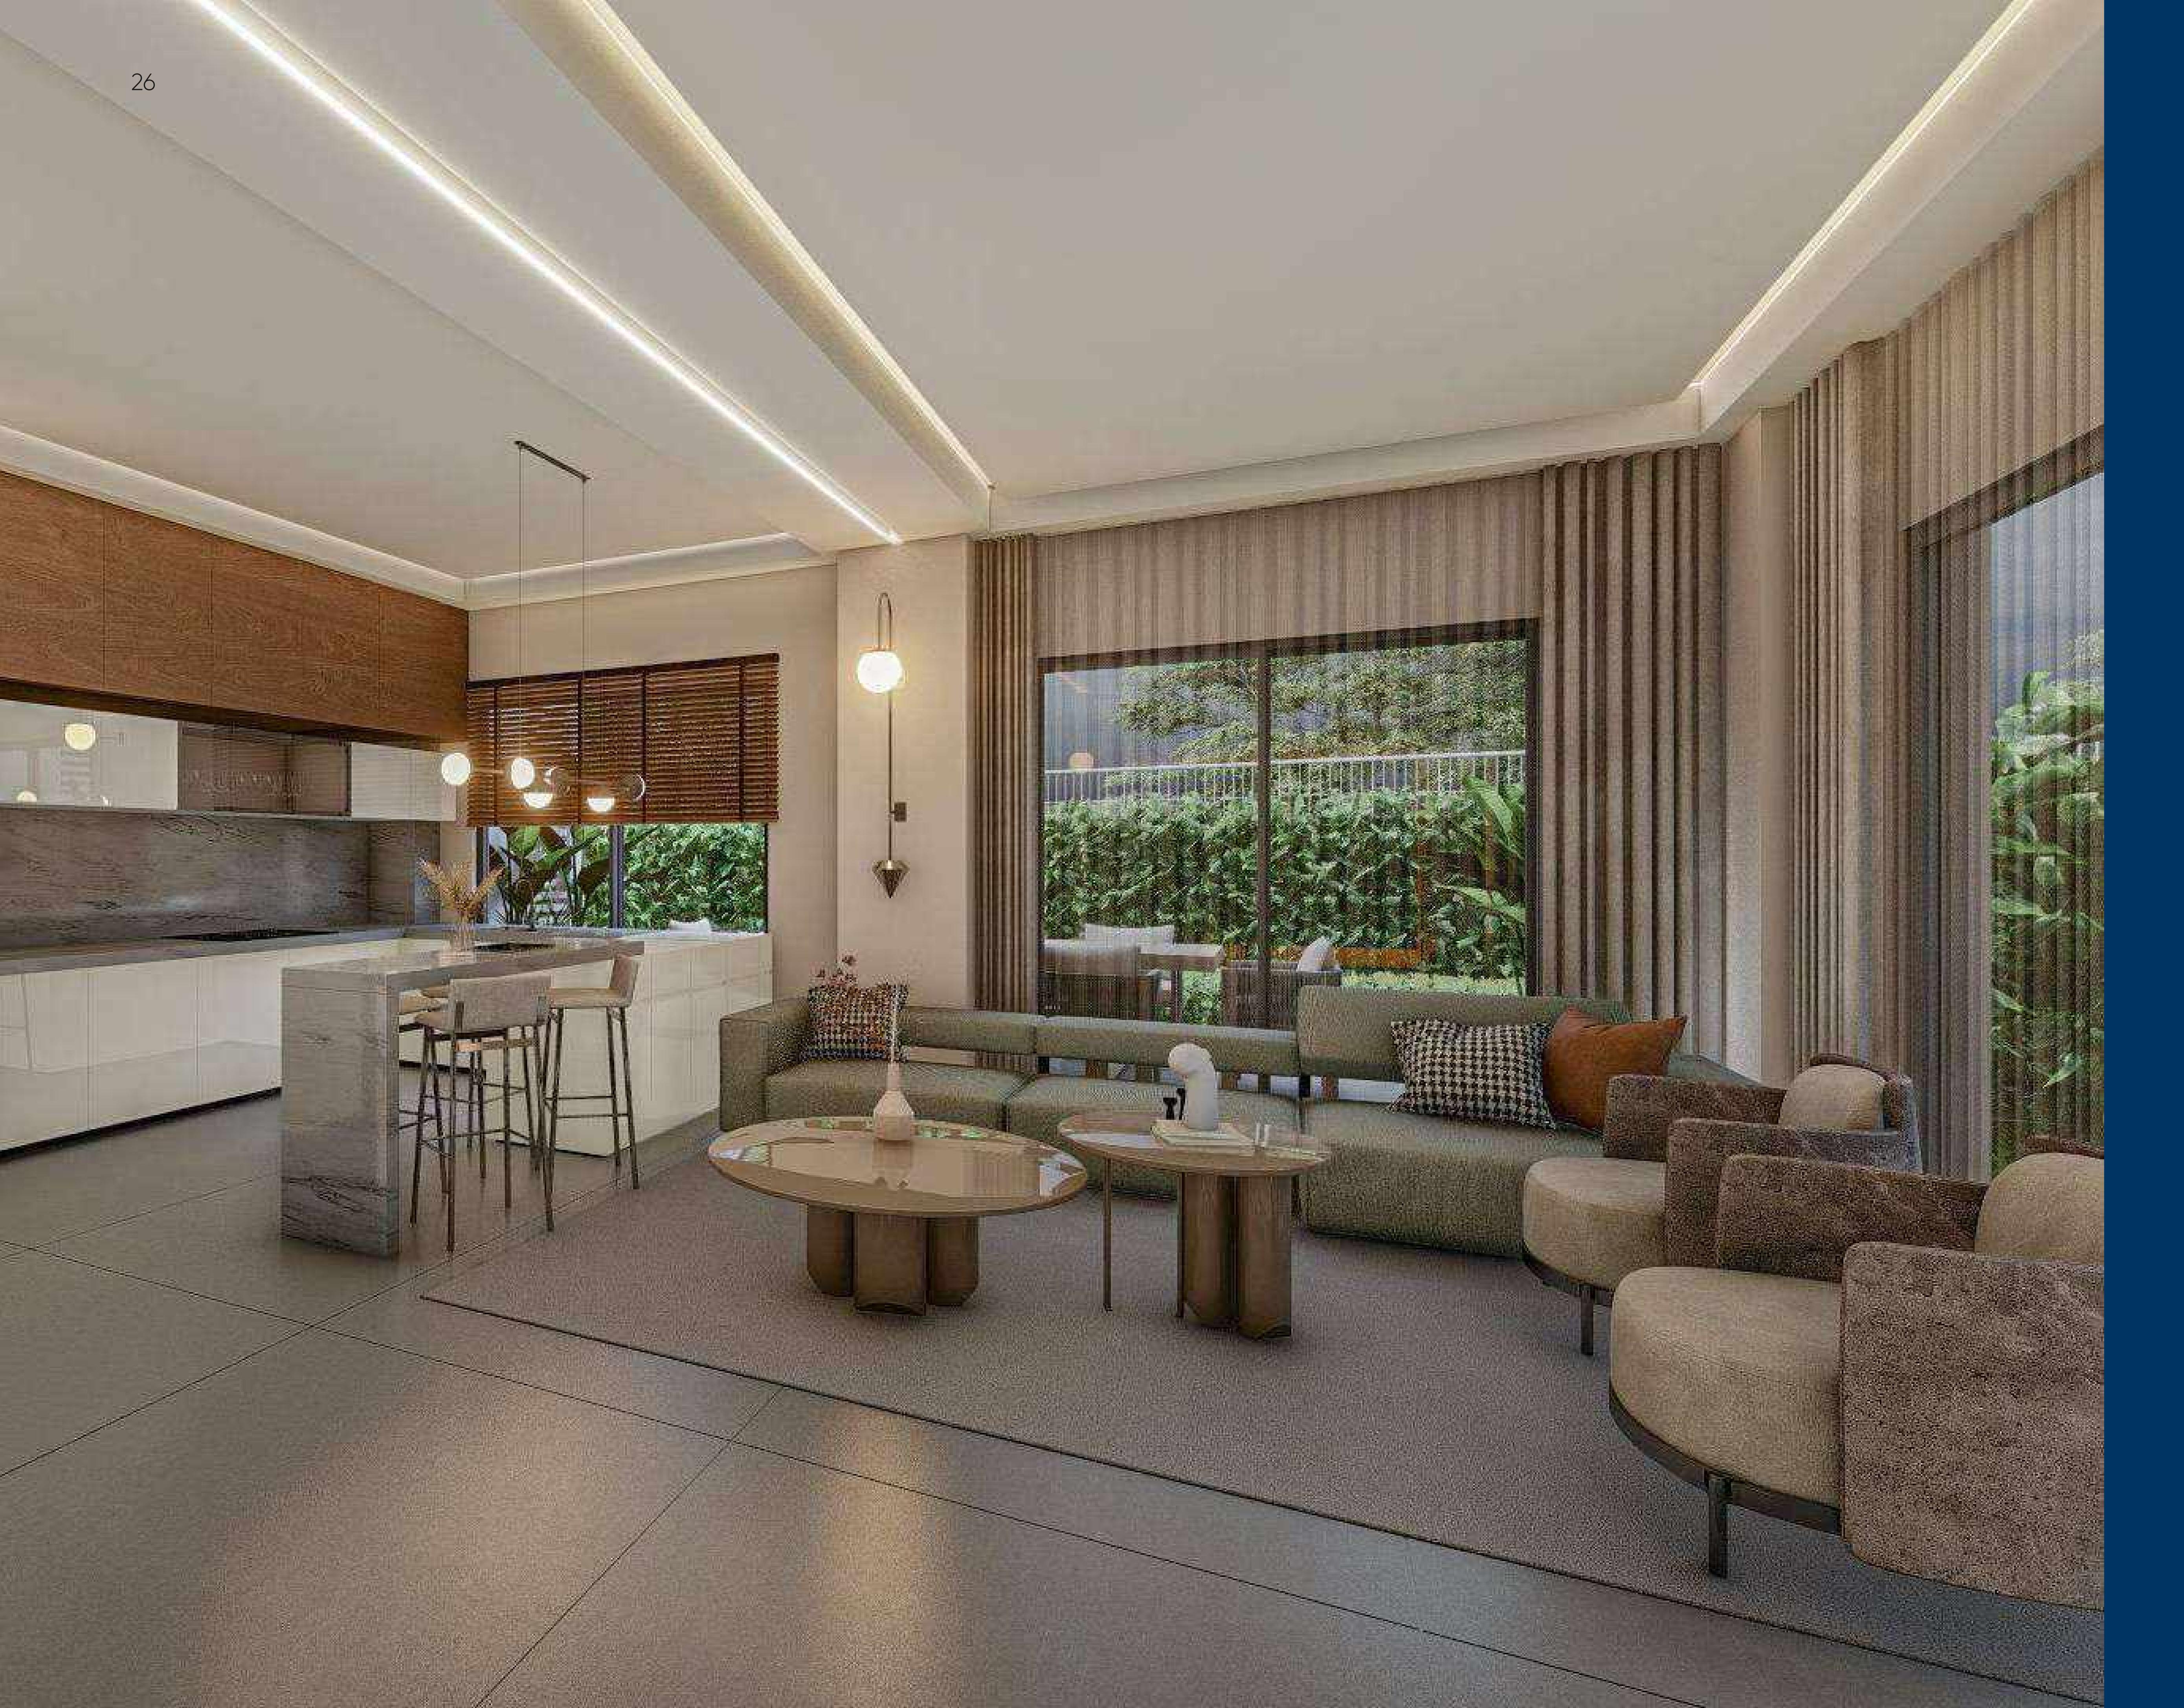

### Planning in Akropolis Residence: space ergonomics

The residential complex 250 flats ranging in area from 52m2 to 233m2 with different types of layouts: 1+1, 2+1, 3+1. When planning the complex, we focused on the latest trends in ergonomics: we combined the kitchen and living room into a common space for relaxation. In the big flats, we have provided several bathrooms, one of which can be used as a guest bathroom or used as a laundry room. Each apartment has a wide balcony, terrace or private garden where you can place a table for alfresco breakfasts, sun loungers or hang a hammock for an afternoon relaxation siesta.