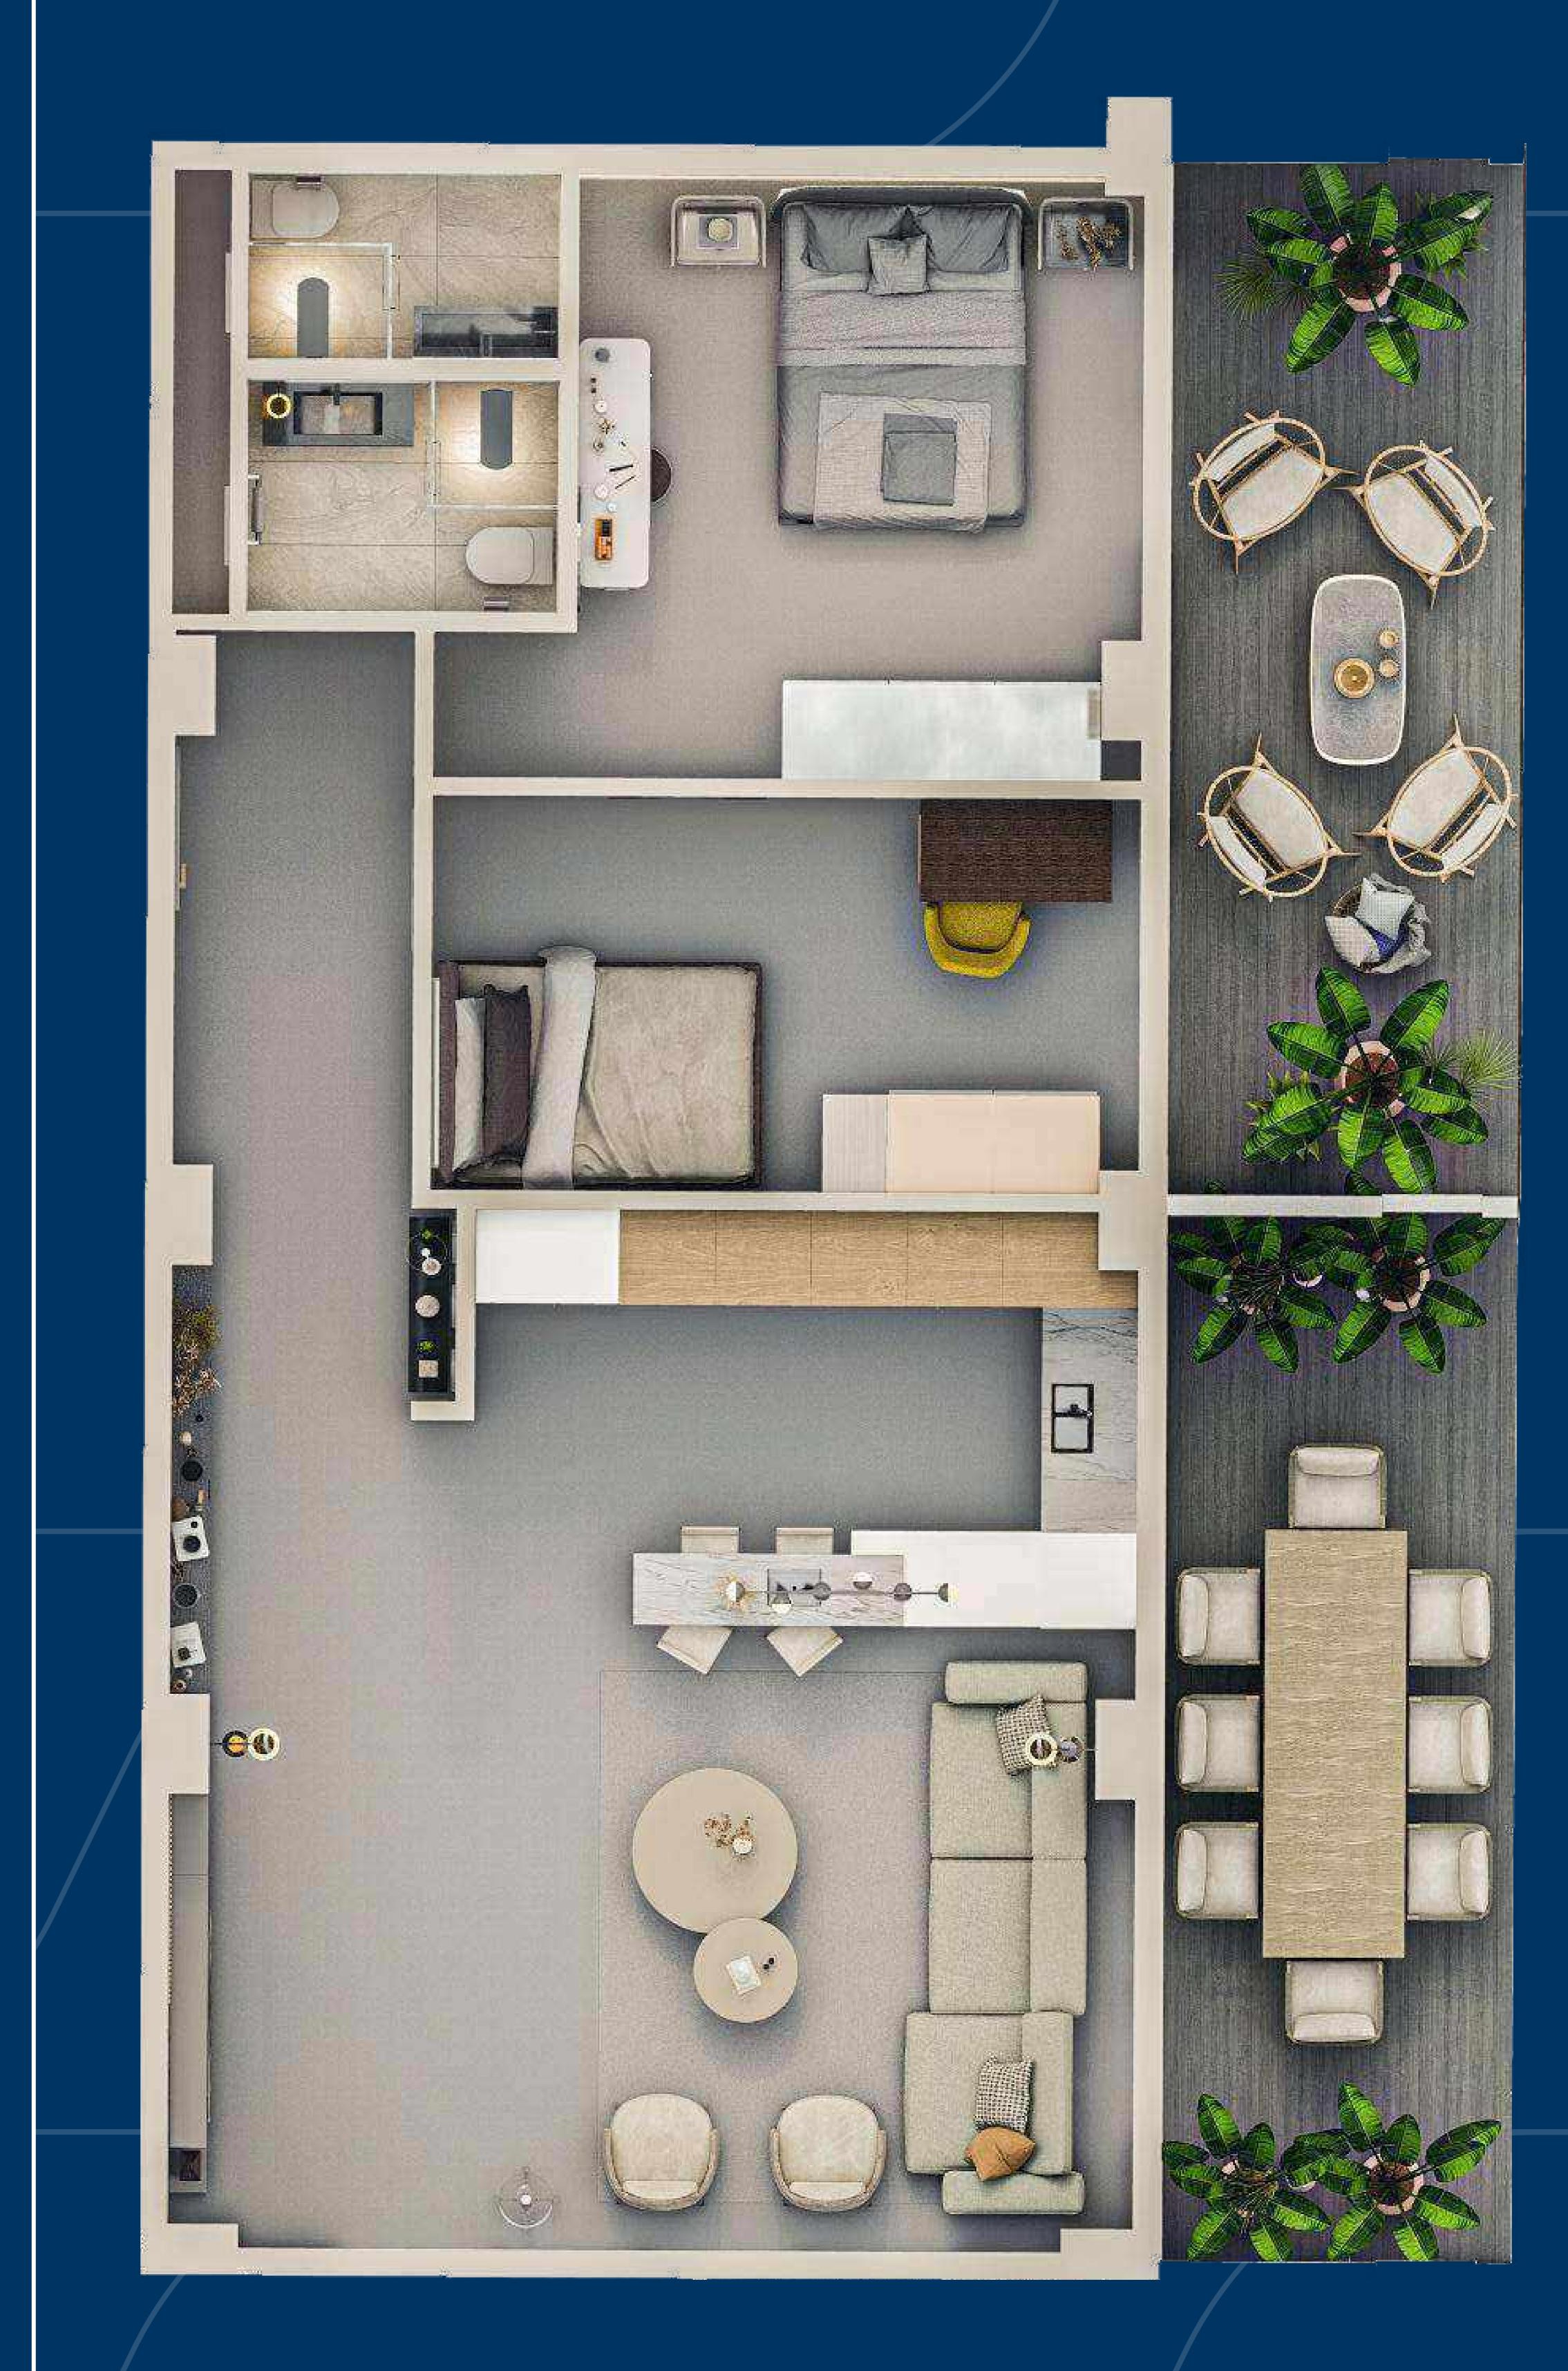

| Total area:         | 74,60 m <sup>2</sup> |
|---------------------|----------------------|
| Entrance hall       | 11,06 м <sup>2</sup> |
| Kitchen-living room | 25,09 m <sup>2</sup> |
| Bedroom             | 14,97 м <sup>2</sup> |
| Bedroom             | 10,78 м <sup>2</sup> |
| WC                  | 6,15 м <sup>2</sup>  |
| Balcony             | 6,55 m <sup>2</sup>  |

| Total area:         | 77,00 м <sup>2</sup> |
|---------------------|----------------------|
| Entrance hall       | 11,62 m <sup>2</sup> |
| Kitchen-living room | 24,97 m <sup>2</sup> |
| Bedroom             | 14,57 м <sup>2</sup> |
| Bedroom             | 10,79 м <sup>2</sup> |
| WC                  | 6,00 m <sup>2</sup>  |
| Balcony             | 9,05 m <sup>2</sup>  |