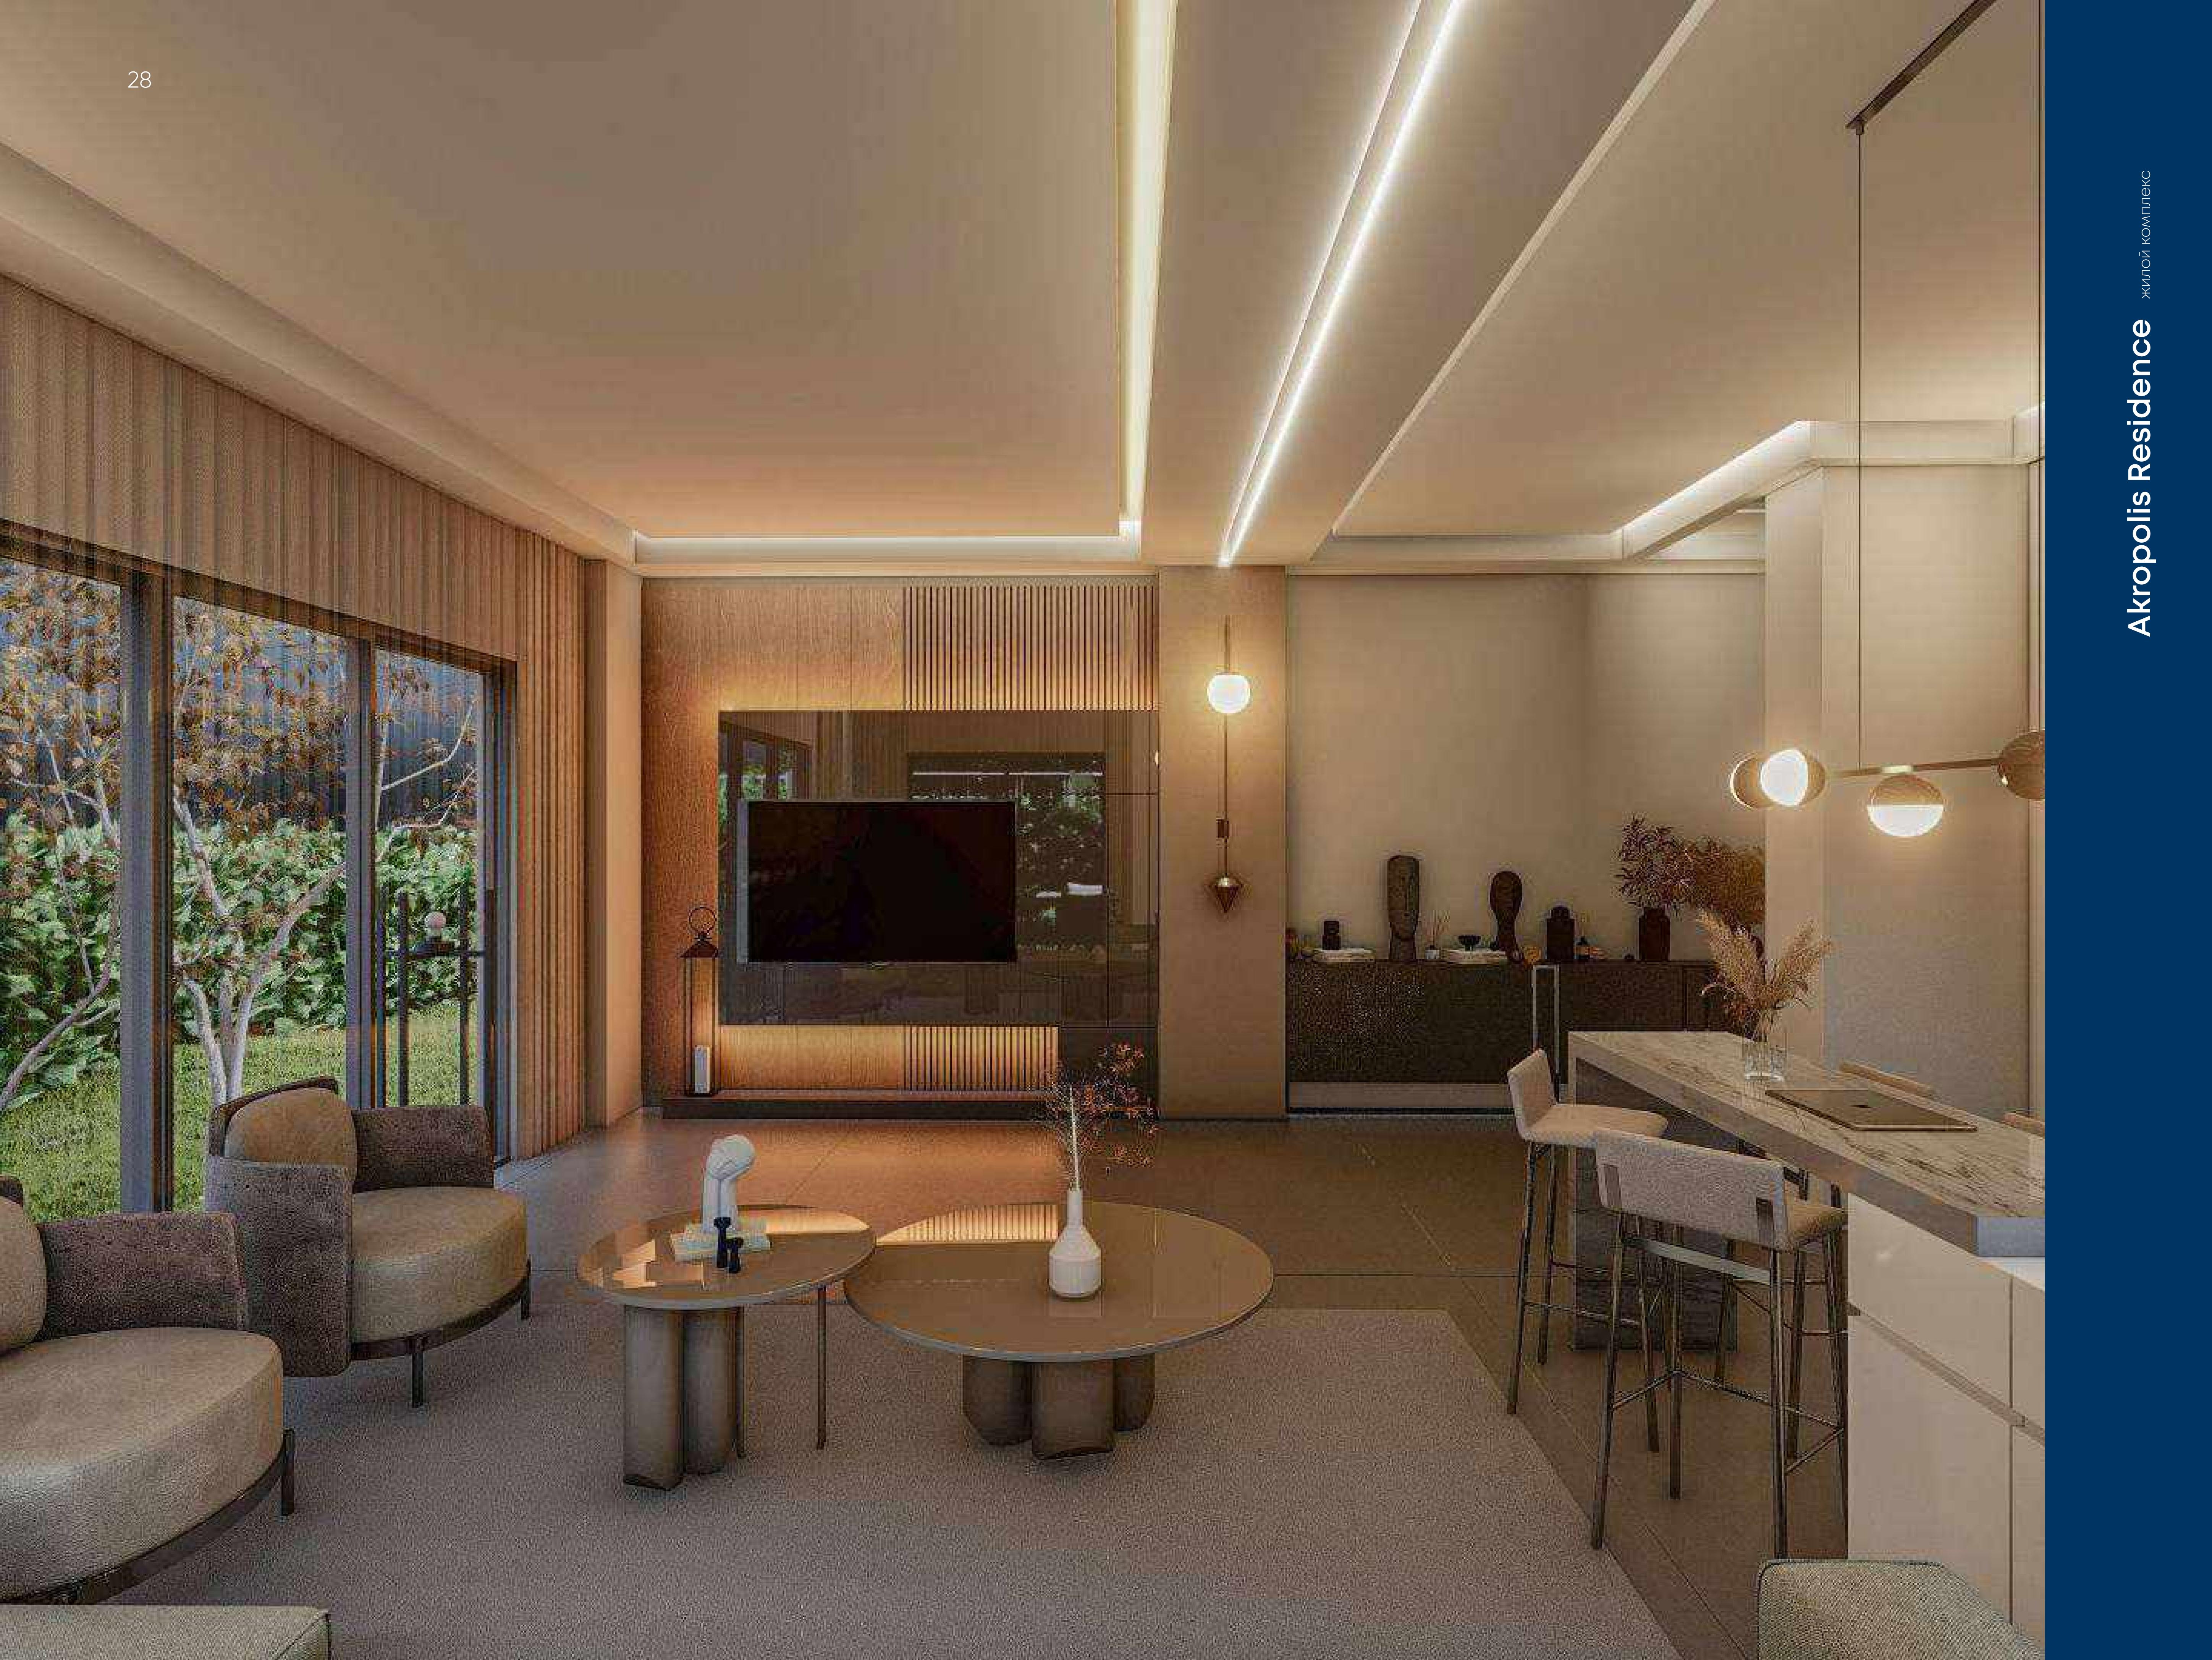

### Planning in Akropolis Residence: space ergonomics

The residential complex 250 flats ranging in area from 52m2 to 233m2 with different types of layouts: 1+1, 2+1, 3+1. When planning the complex, we focused on the latest trends in ergonomics: we combined the kitchen and living room into a common space for relaxation. In the big flats, we have provided several bathrooms, one of which can be used as a guest bathroom or used as a laundry room. Each apartment has a wide balcony, terrace or private garden where you can place a table for alfresco breakfasts, sun loungers or hang a hammock for an afternoon relaxation siesta.